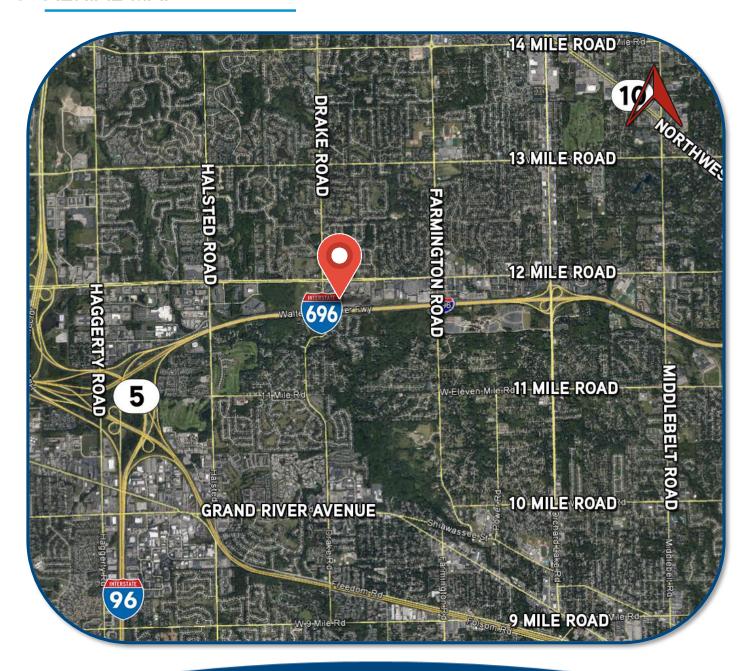

e Surface Parking
- Quick and Easy Access to I-696, I-275, I-96 and M-5 Highways
- Campus-Like Setting with Large Courtyard
- In Proximity to Hotels, Restaurants and Shopping Centers

## COLLIERS INTERNATIONAL

2 Corporate Drive | Suite 300 Southfield, Michigan 48076

## For More Information Call:

## **RANDALL BOOK**

PHONE 248 540 1000 EXT 1816 EMAIL randall.book@colliers.com



## GARY P. GROCHOWSKI, SIOR

PHONE **248 540 1000** EXT **1856** EMAIL **gary.grochowski@colliers.com** 



colliers.com/detroit











27500 DRAKE ROAD | FARMINGTON HILLS, MI

## > INTERIOR LOBBY PHOTOS











27500 DRAKE ROAD | FARMINGTON HILLS, MI

> FLOOR PLAN - 1st FLOOR







27500 DRAKE ROAD | FARMINGTON HILLS, MI

## > LOCATION MAP







27500 DRAKE ROAD | FARMINGTON HILLS, MI

## > AERIAL MAP





## Office Availability

### For Lease

The Gale Group Building



Farmington Hills, MI 48331

Sale Price: #fi(

**Lease Rate:** \$14.75 Gross

Gross Sq Ft: 160,830

Vacant Sq Ft: 25,000

Min Available Sq Ft: 25,000

Max Contiguous Sq Ft: 25,000

% Occupied: 84%

Date Built/Rehab: 1998\*\*\*/

T I Allowance: TBD

Pass Thrus: Base Year

Property Taxes/Year:

Parking: 525

### For more information, contact:



### Randall Book

randall.book@colliers.com

### Gary P. Grochowski, SIOR

gary.grochowski@colliers.com

#### (248) 540-1000

 2 Corporate Drive
 400 E. Washington St.

 Suite 300
 Ann Arbor, MI 48104

 Southfield, MI 48076
 734 994 3100

248 540 1000

County: Oakland

Crossroads: I-696 and 12 Mile Road

- Approximately 25,000 SF Available
- Plug & Play, Move-In Ready with Furniture