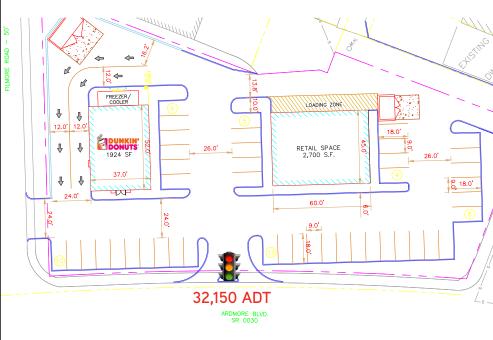

## Property Information

- > Proposed 2,700 SF Retail Building adjacent to Dunkin Donuts
- > Will subdivide
- > Overall site .40 acres
- > Located at signalized intersection
- > High traffic counts 32,150 ADT
- > Building and pylon signage available
- > Drive-thru potential
- > Strong co-tenancy and demographics