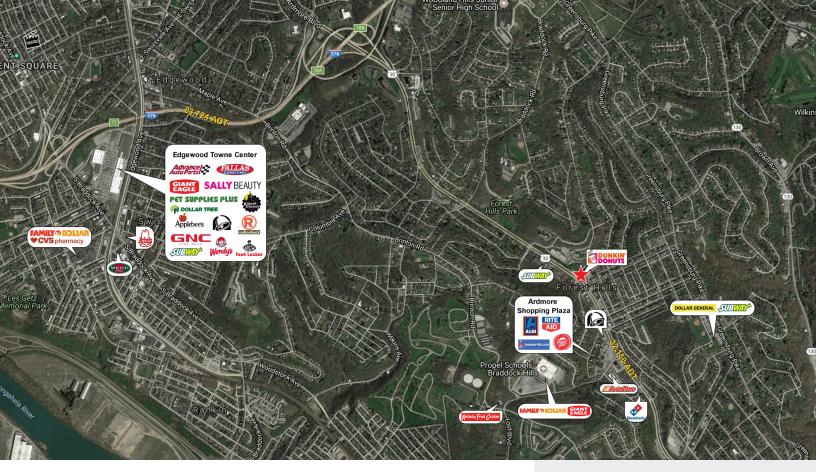

## Property Information

- > Proposed 2,700 SF Retail Building adjacent to Dunkin Donuts
- > Will subdivide
- > Overall site .40 acres
- > Located at signalized intersection
- > High traffic counts 32,150 ADT
- > Building and pylon signage available
- > Drive-thru potential
- > Strong co-tenancy and demographics