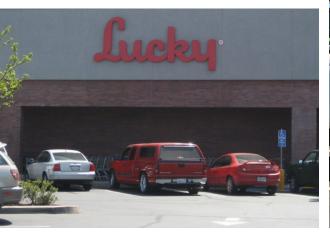

#### OVERVIEW

> Oakley Town Center is a Neighborhood shopping center consisting of ±108,670 SF with ±482 parking stalls (4.4 per 1,000 SF) and is located along Highway 4.

The center is anchored by Lucky's & Rite Aid, other notable tenants include: Burger King, Auto Zone, Great Clips and Chase Bank.