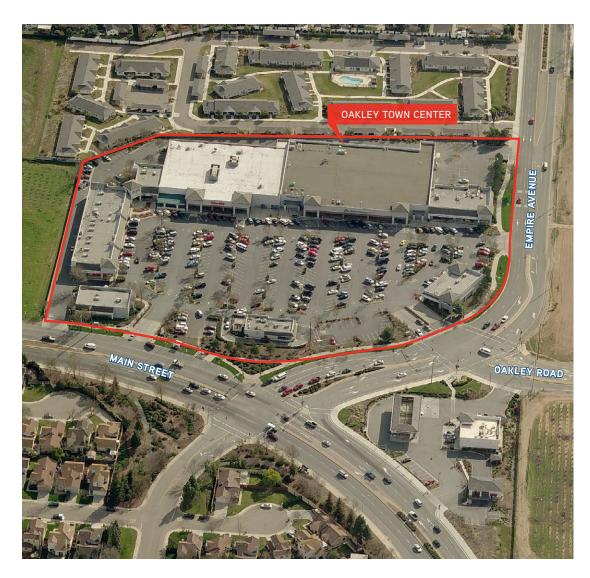

#### PROPERTY OVERVIEW

LOCATION > Southeast corner Highway 4 & Empire Avenue

#### OVERVIEW

> Oakley Town Center is a Neighborhood shopping center consisting of ±108,670 SF with ±482 parking stalls (4.4 per 1,000 SF) and is located along Highway 4.

The center is anchored by Lucky's & Rite Aid, other notable tenants include: Burger King, Auto Zone, Great Clips and Chase Bank.