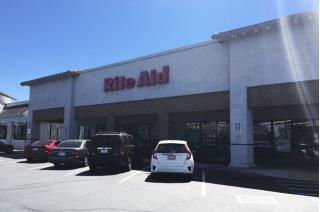

#### OVERVIEW

> Oakley Town Center is a Neighborhood shopping center consisting of ±108,670 SF with ±482 parking stalls (4.4 per 1,000 SF) and is located along Highway 4.

The center is anchored by Lucky's & Rite Aid, other notable tenants include: Burger King, Auto Zone, Great Clips and Chase Bank.