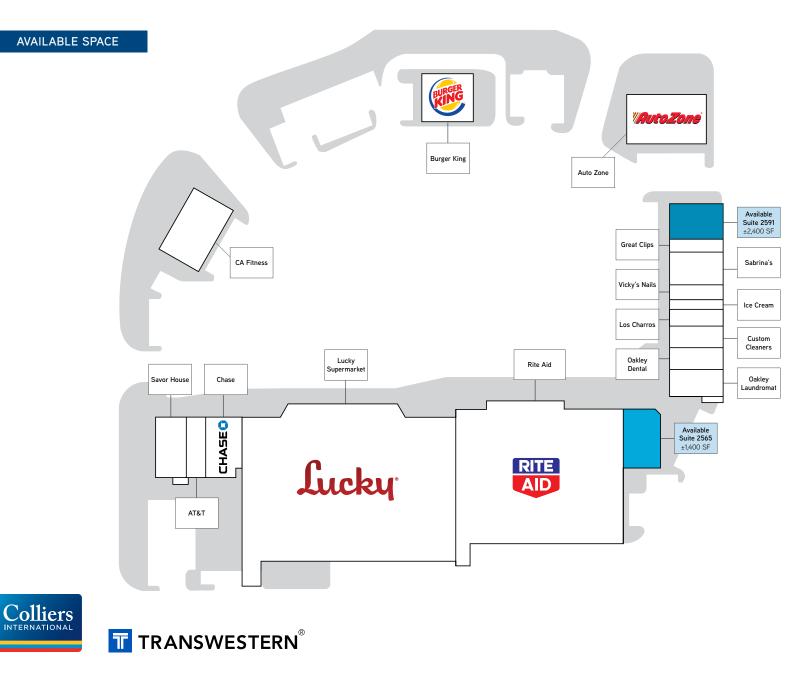

#### AVAILABLE SPACE

> Suite 2565 Suite 2591 ±1,400 Square Feet ±2,400 Square Feet

#### OVERVIEW

> Oakley Town Center is a Neighborhood shopping center consisting of ±108,670 SF with ±482 parking stalls (4.4 per 1,000 SF) and is located along Highway 4.

The center is anchored by Lucky's & Rite Aid, other notable tenants include: Burger King, Auto Zone, Great Clips and Chase Bank.