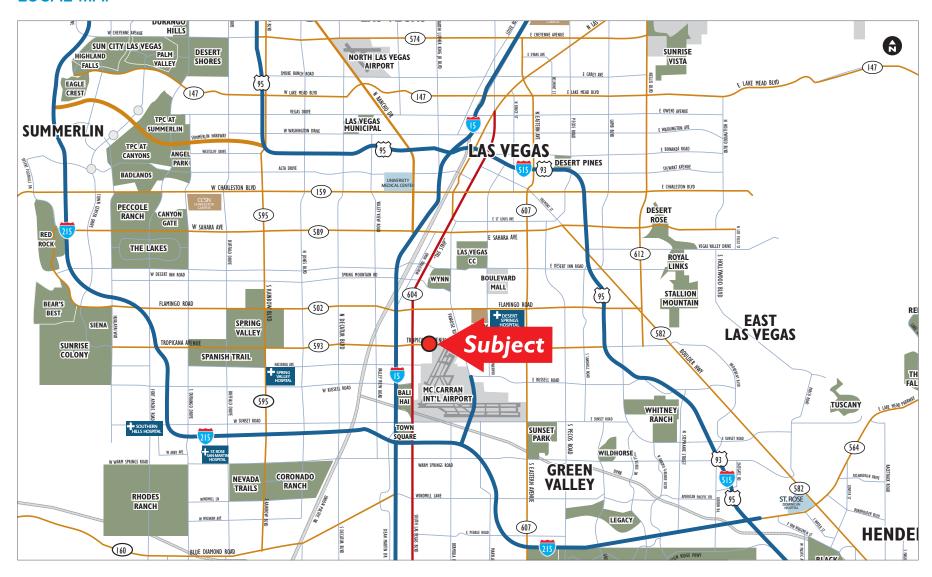

#### LOCAL MAP

FOR MORE INFORMATION:

#### **ABOUT THE AREA**

The Property is strategically positioned between McCarran International Airport, which is directly across Tropicana Avenue to the south, and the Las Vegas Convention Center, which is located less than 2.5 miles to the north. This prime location allows an investor to take advantage of the two major traffic generators to the area. The property is just down the street from Topgolf® and is adjacent to the recently acquired UNLV property.