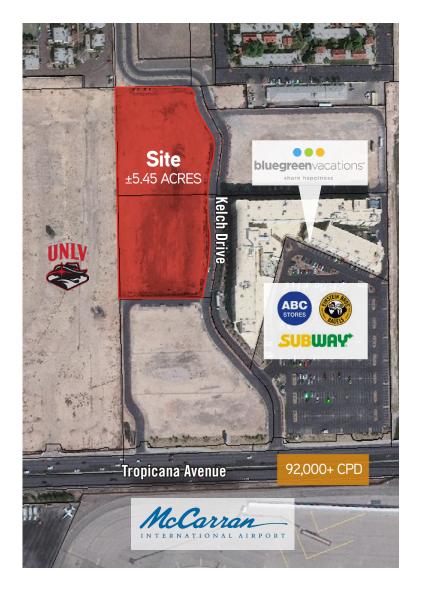

## ±5.45 ACRES OF LAND

Colliers International is pleased to present the opportunity to acquire approximately ±5.45 acres near Tropicana Avenue and Kelch Drive in the heart of the Las Vegas Resort Corridor.

#### **ABOUT THE AREA**

The Property is strategically positioned between McCarran International Airport, which is directly across Tropicana Avenue to the south, and the Las Vegas Convention Center, which is located less than 2.5 miles to the north. This prime location allows an investor to take advantage of the two major traffic generators to the area. The property is just down the street from Topgolf® and is adjacent to the recently acquired UNLV property.