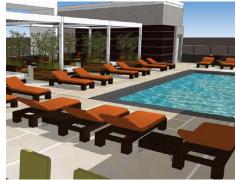

The Property was approved for a Marriot Springhill Suites 10-story concrete and steel frame hotel consisting of 252 guest suites, meeting room, fitness center and rooftop pool with bar. All plans and engineering can be made available.