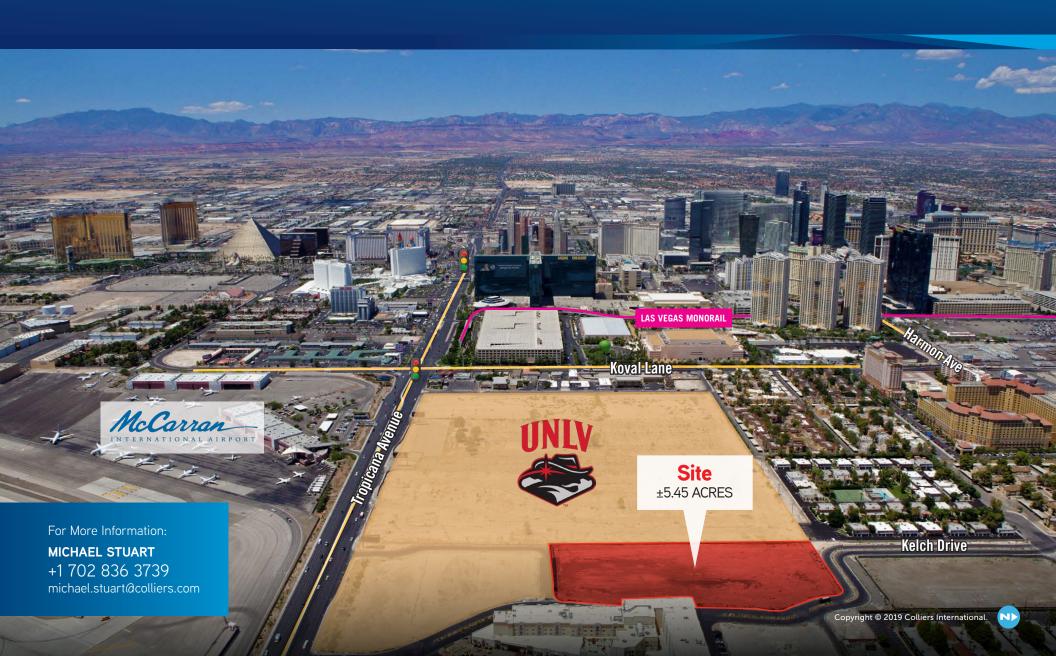

## ±5.45 ACRES OF LAND

Colliers International is pleased to present the opportunity to acquire approximately ±5.45 acres near Tropicana Avenue and Kelch Drive in the heart of the Las Vegas Resort Corridor.

#### **ABOUT THE AREA**

The Property is strategically positioned between McCarran International Airport, which is directly across Tropicana Avenue to the south, and the Las Vegas Convention Center, which is located less than 2.5 miles to the north. This prime location allows an investor to take advantage of the two major traffic generators to the area. The property is just down the street from Topgolf® and is adjacent to the recently acquired UNLV property.