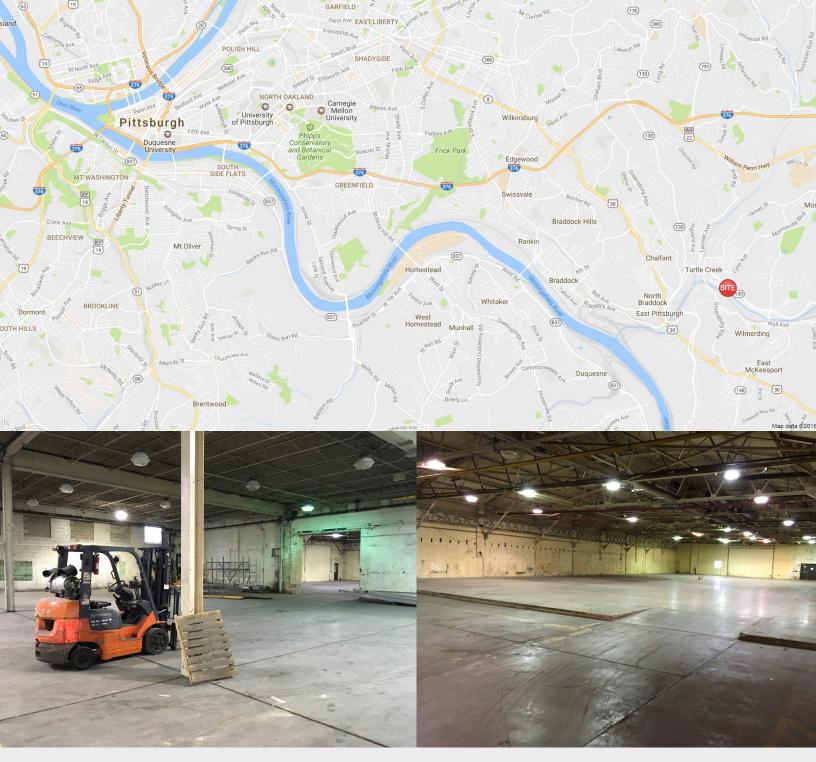

## 212 5th Street

WILMERDING, PA 15148

- > 29,000 SF with 2,462 SF of office area
- > 18' ceiling height
- > Dock high door (2' high)
- > 2 drive in doors
- > Clear span construction
- > 120/208 volt/600 amp/3 phase

## Site Information

- > Parcel 1: .985 Acre fully paved (improved)
- > Parcel 2: .130 Acre fenced and gated with truck block heaters
- > Easily accessible to State Routes 130, 30, and I-376
- > TAX ID #: 456-H-100
- > 2016 Taxes: \$14,840