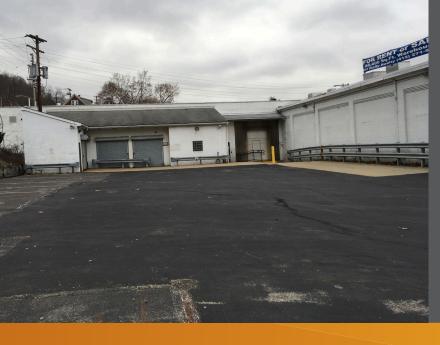

## 212 5th Street

WILMERDING, PA 15148

- > 29,000 SF with 2,462 SF of office area
- > 18' ceiling height
- > Dock high door (2' high)
- > 2 drive in doors
- > Clear span construction
- > 120/208 volt/600 amp/3 phase

## Site Information

- > Parcel 1: .985 Acre fully paved (improved)
- > Parcel 2: .130 Acre fenced and gated with truck block heaters
- > Easily accessible to State Routes 130, 30, and I-376
- > TAX ID #: 456-H-100
- > 2016 Taxes: \$14,840