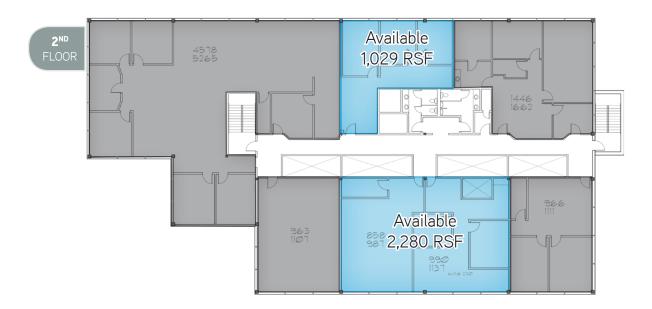

## FOR LEASE | 5505 & 5525 South 900 East Murray | UT Sports Mall Plaza | & ||

- Available suites from 787 SF to 8,000 SF
- Immediate availability
- Upgraded common areas
- Numerous amenities and services within walking distance
- Central Valley Location
- High speed fiber optic connectivity throughout both buildings
- Rate: \$14.50 PSF Full Service