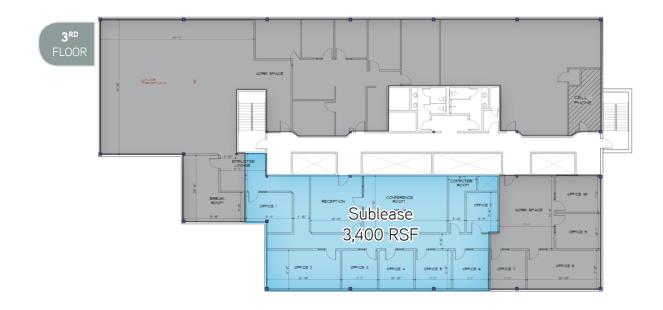

## FOR LEASE | 5505 & 5525 South 900 East Murray | UT Sports Mall Plaza | & ||

- Available suites from 787 SF to 8,000 SF
- Immediate availability
- Upgraded common areas
- Numerous amenities and services within walking distance
- Central Valley Location
- High speed fiber optic connectivity throughout both buildings
- Rate: \$14.50 PSF Full Service