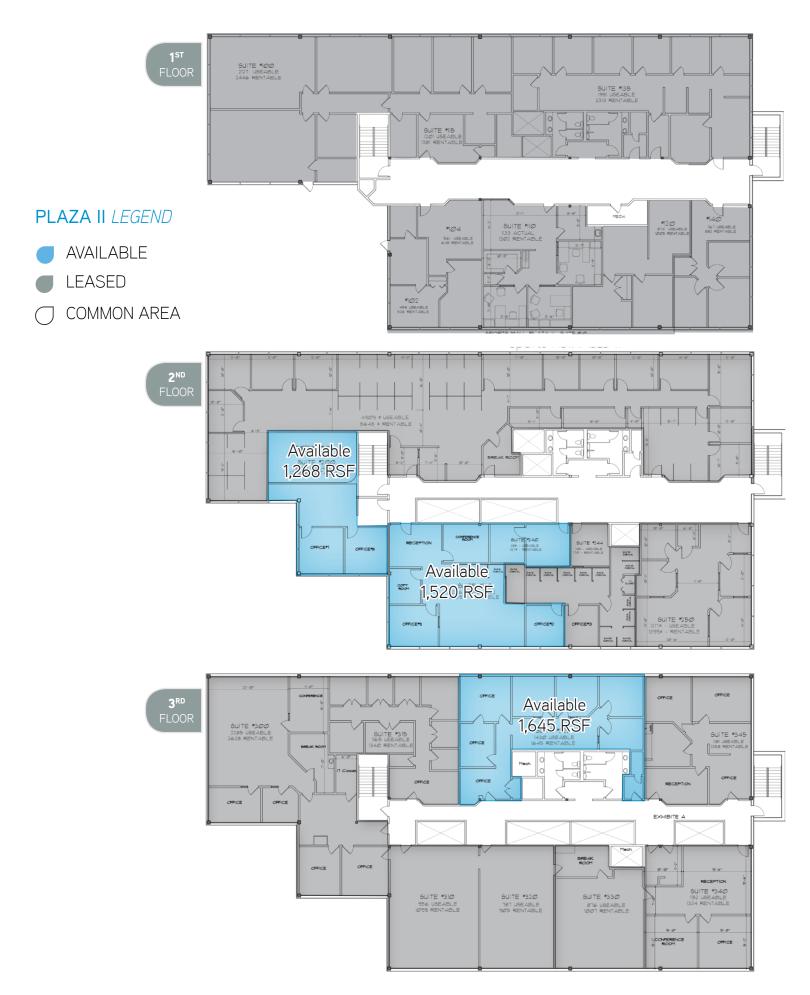

## FOR LEASE | 5505 & 5525 South 900 East Murray | UT Sports Mall Plaza | & ||

- Available suites from 787 SF to 8,000 SF
- Immediate availability
- Upgraded common areas
- Numerous amenities and services within walking distance
- Central Valley Location
- High speed fiber optic connectivity throughout both buildings
- Rate: \$14.50 PSF Full Service