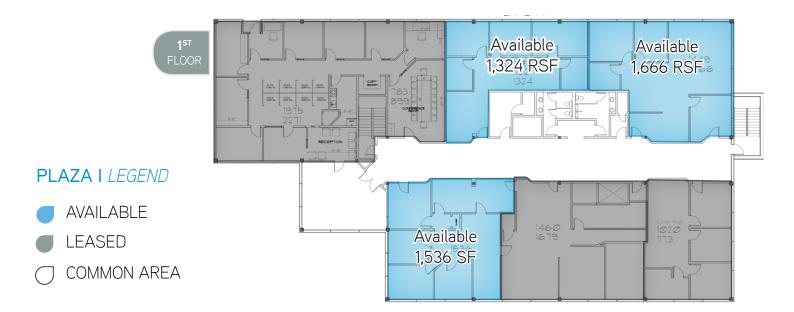

## FOR LEASE | 5505 & 5525 South 900 East Murray | UT Sports Mall Plaza | & ||

- Available suites from 787 SF to 8,000 SF
- Immediate availability
- Upgraded common areas
- Numerous amenities and services within walking distance
- Central Valley Location
- High speed fiber optic connectivity throughout both buildings
- Rate: \$14.50 PSF Full Service