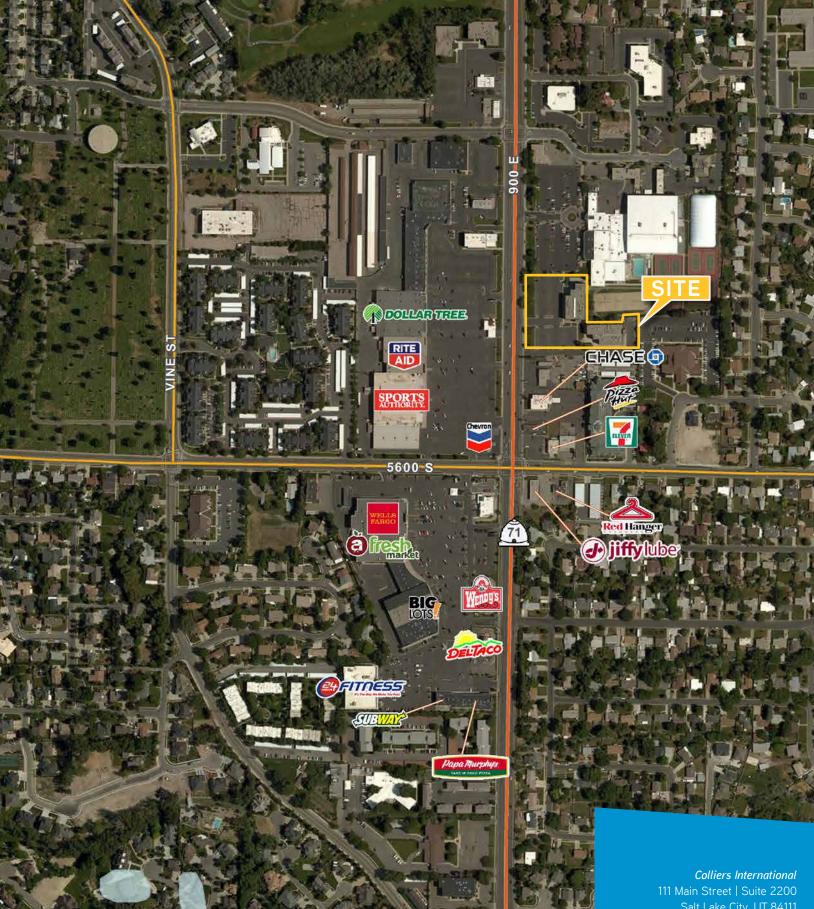

## FOR LEASE | 5505 & 5525 South 900 East Murray | UT Sports Mall Plaza | & ||

- Available suites from 787 SF to 8,000 SF
- Immediate availability
- Upgraded common areas
- Numerous amenities and services within walking distance
- Central Valley Location
- High speed fiber optic connectivity throughout both buildings
- Rate: \$14.50 PSF Full Service