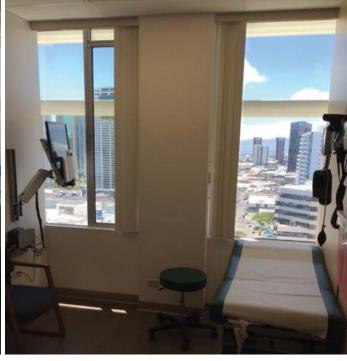

## **Property Description**

With sprawling ocean views and gorgeous finishes, the space consists of a reception area, 3 offices, 3 exam rooms, kitchenette, storage, break room and a large work area providing opportunities to add additional workstations.