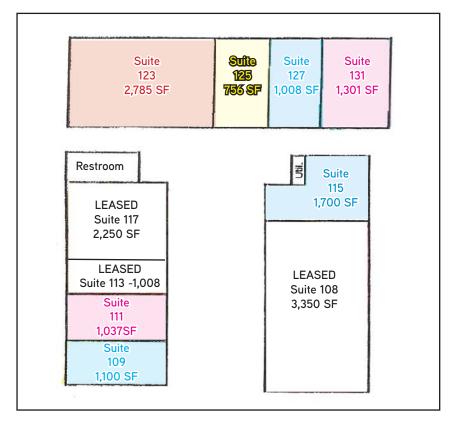

### 5108 E. Clinton Way > Office Space

> Available Space: Approximately 1,100 SF >> Can be combined for 2,137 SF Suite 109 -

Suite 111 -Approximately 1,037 SF Suite 115 -Approximately 1,700 SF

Approximately 2,785 SF Suite 123 -Approximately 756 SF Suite 125 -

Suite 127 -Approximately 1,008 SF

Suite 131 -Approximately 1,301 SF

> Lease Rate: \$1.25 psf plus utilities and janitorial service

> Availability: Immediate Occupancy

### Fresno Airport Center

5108 E. CLINTON WAY, FRESNO, CA 93727

Suites 109 and 111 can be combined for 2,137 SF

Suites 123, 125, 127 and 131 can be combined for 5,850 SF