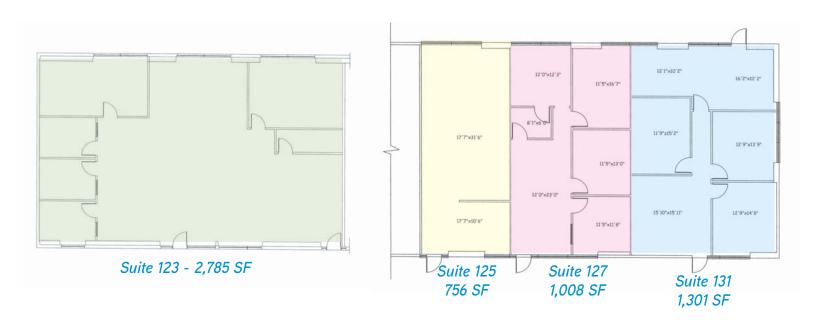

### 5108 E. Clinton Way > Office Space

> Available Space: Approximately 1,100 SF >> Can be combined for 2,137 SF Suite 109 -

Suite 111 -Approximately 1,037 SF Suite 115 -Approximately 1,700 SF

Approximately 2,785 SF Suite 123 -Approximately 756 SF Suite 125 -

Suite 127 -Approximately 1,008 SF

Suite 131 -Approximately 1,301 SF

> Lease Rate: \$1.25 psf plus utilities and janitorial service

> Availability: Immediate Occupancy

#### Can be combined for 5,850 SF

- Ready-to-Occupy Office Space
- Fresno Yosemite International Airport Across the Street
- Restaurants, Banks & Hotel Services Nearby
- Abundant Parking Available

**AGENT: BOBBY FENA, SIOR** 559 221 1271 | EXT. 106 FRESNO, CA bobby.fena@colliers.com BRE #00590204

### Fresno Airport Center

5108 E. CLINTON WAY, FRESNO, CA 93727

Suites 109 and 111 can be combined for 2,137 SF

Suites 123, 125, 127 and 131 can be combined for 5,850 SF