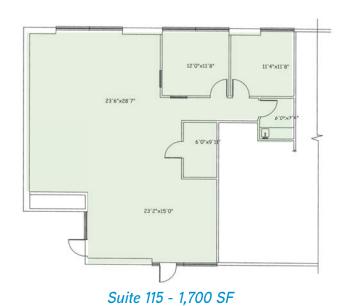

### 5108 E. Clinton Way > Office Space

> Available Space: Approximately 1,100 SF >> Can be combined for 2,137 SF Suite 109 -

Suite 111 -Approximately 1,037 SF Suite 115 -Approximately 1,700 SF

Approximately 2,785 SF Suite 123 -Approximately 756 SF Suite 125 -