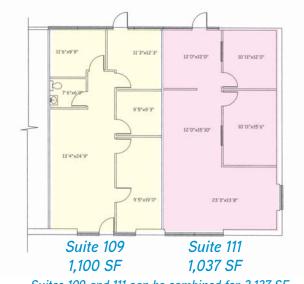

### 5108 E. Clinton Way > Office Space

> Available Space: Approximately 1,100 SF >> Can be combined for 2,137 SF Suite 109 -

Suite 111 -Approximately 1,037 SF Suite 115 -Approximately 1,700 SF

Approximately 2,785 SF Suite 123 -Approximately 756 SF Suite 125 -

### Fresno Airport Center

5108 E. CLINTON WAY, FRESNO, CA 93727

Suites 109 and 111 can be combined for 2,137 SF

Suites 123, 125, 127 and 131 can be combined for 5,850 SF