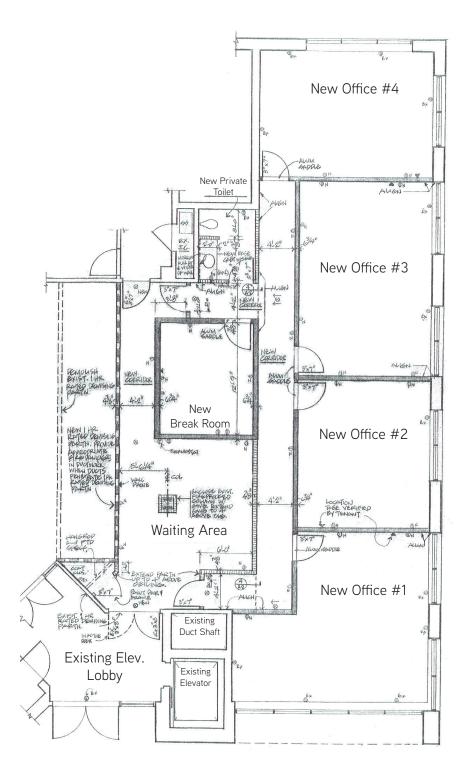

ties and only minutes from downtown Hartford, Glastonbury, Wethersfield and Rocky Hill. The property is in excellent condition with ample parking.

## **Building Amenities**

- > Professional office building in excellent condition
- > 2,200 SF on the first floor & 2,149 SF on the lower level
- > Available immediately
- > Ample parking; 4/1,000
- > South end of Hartford with easy access to I-91, I-84, Rt 5/15, Rt 2
- > Lease Rate: \$13.50/SF Gross 1st Floor & \$12.00/SF Gross Lower Level

#### **DIRECTIONS**

From I-91 S, take Exit 27. Turn right onto Airport Road. Turn left onto Wethersfield Avenue. The property is on the left.

From I-91 N, take Exit 27. Turn left onto Brainard Road. Turn left onto Wethersfield Avenue. The property is on the left.

# 864 Wethersfield Avenue > Floor Plan





## Contact Us

NICHOLAS MORIZIO, CRE, SIOR 860 616 4022 HARTFORD, CT nicholas.morizio@colliers.com

COLLIERS INTERNATIONAL 864 Wethersfield Avenue Hartford, CT 06114 860 249 6521 Main 860 247 4067 Fax

www.colliers.com/hartford