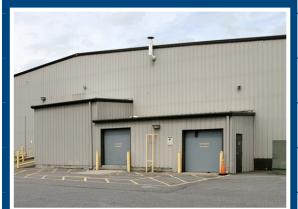

## 133,750 SF MANUFACTURING FACILITY

- >> ±133,750 SF Available
- >> ±10,560 SF Office Space
- >> ±7.3 Acres
- >> 17' 4" 25' 11" Clear Ceiling Height
- >> 100% Wet Sprinkler System
- >> (11) Dock High Doors
- >> (1) Drive In Door
- >>> Built in 1992
- >> Lease Rate: \$3.50 PSF NNN

### 133,750 SF MANUFACTURING FACILITY