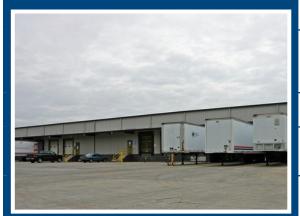

## 133,750 SF MANUFACTURING FACILITY

- >> ±133,750 SF Available
- >> ±10,560 SF Office Space
- >> ±7.3 Acres
- >> 17' 4" 25' 11" Clear Ceiling Height
- >> 100% Wet Sprinkler System
- >> (11) Dock High Doors
- >> (1) Drive In Door
- >>> Built in 1992
- >> Lease Rate: \$3.50 PSF NNN

### 133,750 SF MANUFACTURING FACILITY