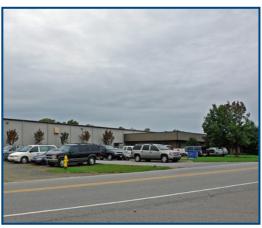

## 133,750 SF MANUFACTURING FACILITY

- >> ±133,750 SF Available
- >> ±10,560 SF Office Space
- >> ±7.3 Acres
- >> 17' 4" 25' 11" Clear Ceiling Height
- >> 100% Wet Sprinkler System
- >> (11) Dock High Doors
- >> (1) Drive In Door
- >>> Built in 1992
- >> Lease Rate: \$3.50 PSF NNN