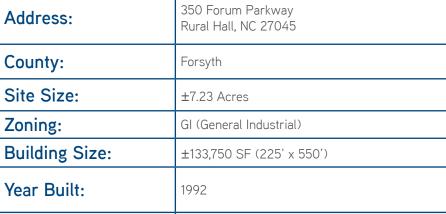

## 133,750 SF MANUFACTURING FACILITY

- >> ±133,750 SF Available
- >> ±10,560 SF Office Space
- >> ±7.3 Acres
- >> 17' 4" 25' 11" Clear Ceiling Height
- >> 100% Wet Sprinkler System
- >> (11) Dock High Doors
- >> (1) Drive In Door
- >>> Built in 1992
- >> Lease Rate: \$3.50 PSF NNN

### 133,750 SF MANUFACTURING FACILITY