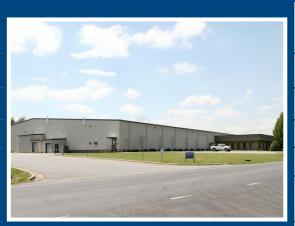

## 133,750 SF MANUFACTURING FACILITY

- >> ±133,750 SF Available
- >> ±10,560 SF Office Space
- >> ±7.3 Acres
- >> 17' 4" 25' 11" Clear Ceiling Height
- >> 100% Wet Sprinkler System
- >> (11) Dock High Doors
- >> (1) Drive In Door
- >>> Built in 1992
- >> Lease Rate: \$3.50 PSF NNN