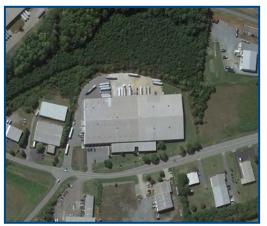

## 133,750 SF MANUFACTURING FACILITY

- >> ±133,750 SF Available
- >> ±10,560 SF Office Space
- >> ±7.3 Acres
- >> 17' 4" 25' 11" Clear Ceiling Height
- >> 100% Wet Sprinkler System
- >> (11) Dock High Doors
- >> (1) Drive In Door
- >>> Built in 1992
- >> Lease Rate: \$3.50 PSF NNN