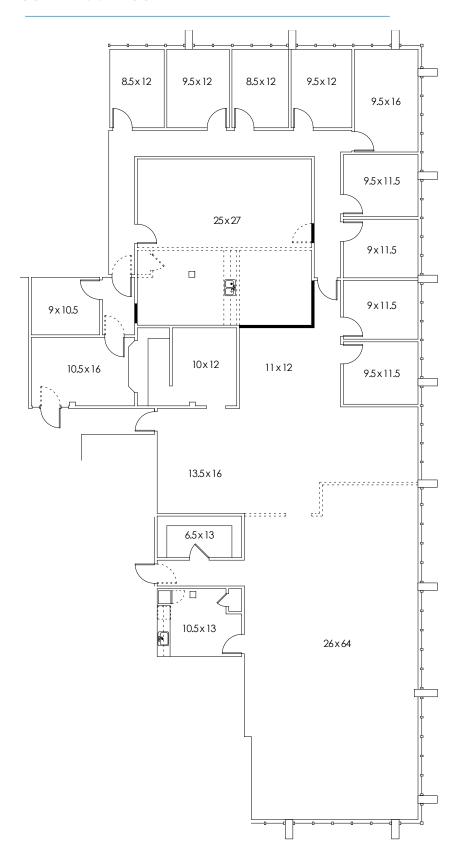

# SUITE 206 FLOOR PLAN

# KEY FEATURES/HIGHLIGHTS

- > Suite 206: approx. 6,084 SF
- > Can be combined with Suite 203 for 11.425 SF
- > Lease rate: \$19.75/SF, Full Service
- > Easily accessible west Little Rock location
- > Class "A" office park
- > Free parking and conference room facilities
- > Professional on-site management
- > On-site restaurant