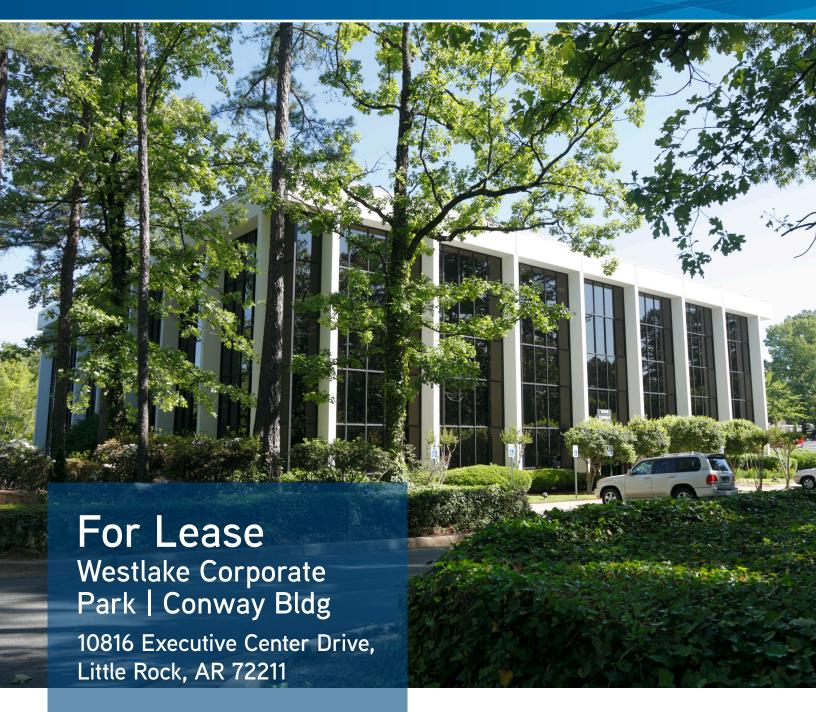

# FOR LEASE > Class "A" Office Space

## KEY FEATURES/HIGHLIGHTS

- > Suite 203: approx. 5,341 SF
- > Can be combined with Suite 206 for 11,425 SF
- > Lease rate: \$19.75/SF, Full Service
- > Easily accessible west Little Rock location
- > Class "A" office park
- > Free parking and conference room facilities
- > Professional on-site management
- > On-site restaurant