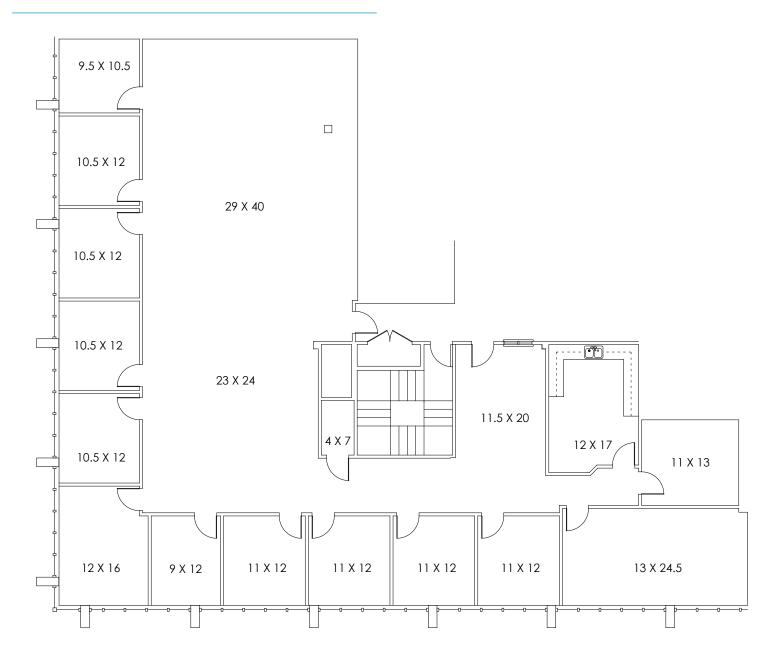

### SUITE 203 FLOOR PLAN

## KEY FEATURES/HIGHLIGHTS

- > Suite 203: approx. 5,341 SF
- > Can be combined with Suite 206 for 11,425 SF
- > Lease rate: \$19.75/SF, Full Service
- > Easily accessible west Little Rock location
- > Class "A" office park
- > Free parking and conference room facilities
- > Professional on-site management
- > On-site restaurant