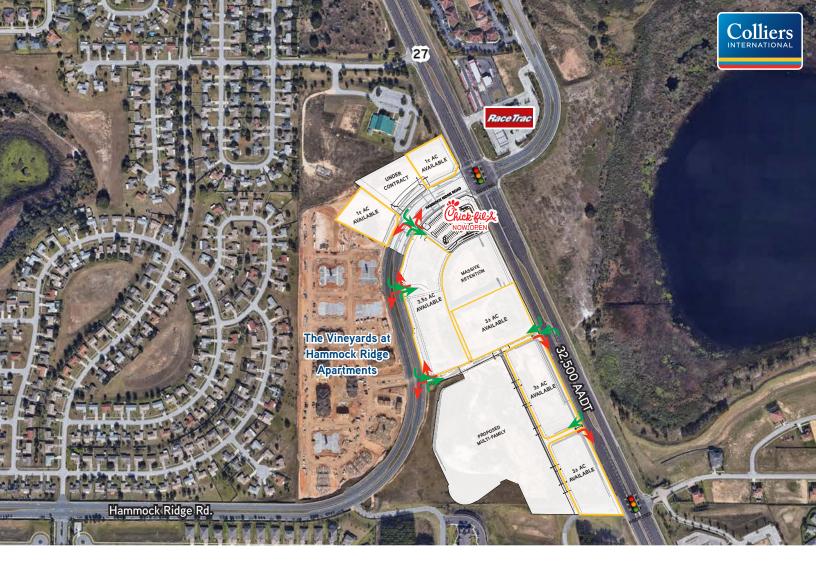

### **PROPERTY HIGHLIGHTS**

- Join Chick-fil-A, now open.
- Multiple opportunities available for lease in this new retail development.
- Anchor, junior anchor, outparcel and multi-tenant retail opportunity.
- Located approximately 2 miles south of the highly trafficked SR 50 & US Highway 27 interchange.
- Next door to The Vineyards at Hammock Ridge: a brand new 280 unit multifamily community offering 1,2,3 bedroom apartments and private one bedroom carriage homes
- Clermont is one of the fastest growing cities in Central Florida.