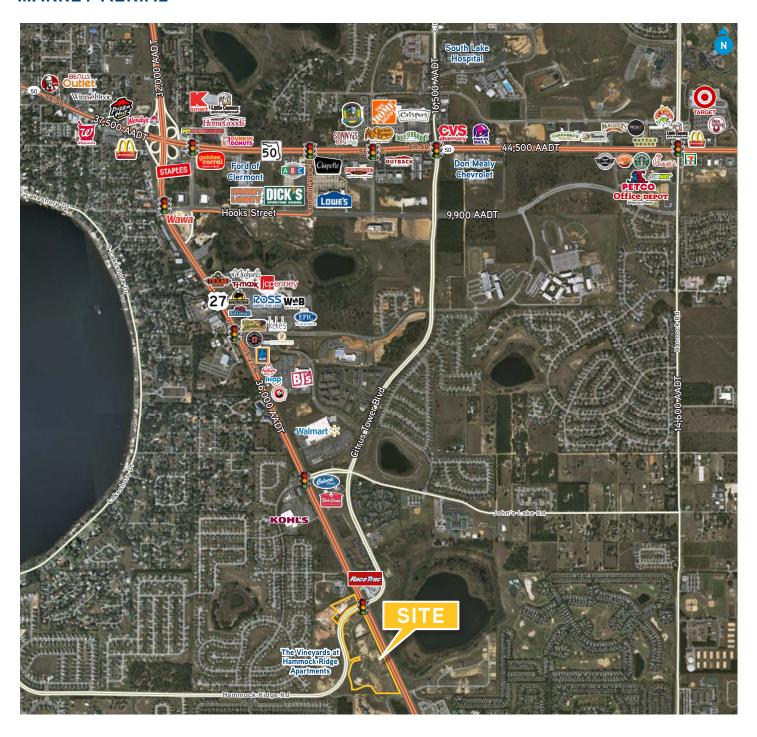

PERTY HIGHLIGHTS**

- Join Chick-fil-A, now open.
- Multiple opportunities available for lease in this new retail development.
- Anchor, junior anchor, outparcel and multi-tenant retail opportunity.
- Located approximately 2 miles south of the highly trafficked SR 50 & US Highway 27 interchange.
- Next door to The Vineyards at Hammock Ridge: a brand new 280 unit multifamily community offering 1,2,3 bedroom apartments and private one bedroom carriage homes
- Clermont is one of the fastest growing cities in Central Florida.

### **LOCATION MAP**



### **CONTACT US**

Jorge Rodriguez, CCIM
Executive Managing Director,
Retail Services
+1 407 362 6141
jorge.rodriguez@colliers.com

Colliers International 255 S. Orange Avenue, Suite 1300 Orlando, FL 32801 www.colliers.com

## **MARKET AERIAL**



### **DEMOGRAPHICS**



### **Population** 1-Mile: 9,416 3-Mile: 40,354



# **Daytime Population**

1-Mile: 6,412 3-Mile: 34,465 5-Mile: 55,897



### Average HH Income

1-Mile: \$88,951 3-Mile: \$87,050 5-Mile: \$83,013



### Households

1-Mile: 3,412 3-Mile: 14,442 5-Mile: 25,228