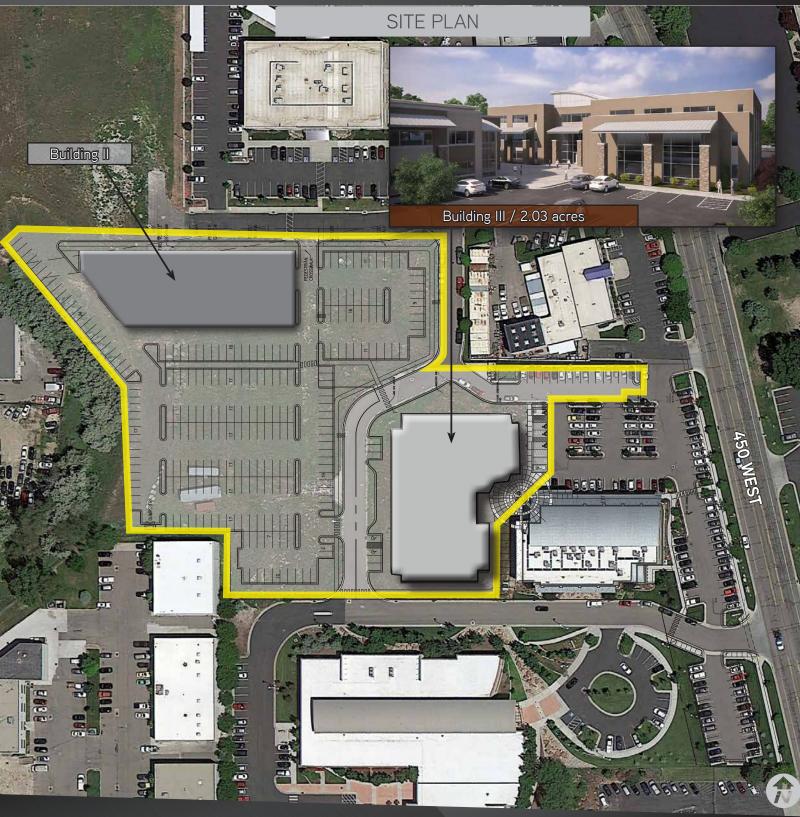

### SANDY TECHNOLOGY PARK III

### EXISTING OFFICE SALE OR LEASE

#### 8610 SOUTH SANDY PARKWAY - SPACE FOR LEASE

- Available Late 2019
- 40,000 SF Available
- \$20 NNN Lease Rate
- 5/1000 Parking
- 9000 South Easy Freeway Access
- Abundant Amenities Nearby
- Apart of 3 Building Sandy Technology Campus