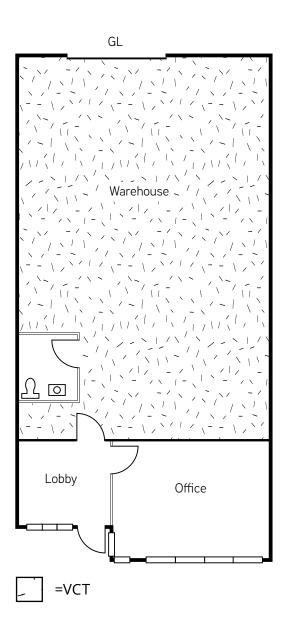

#### ±2,401 SF

- ±2,401 Square Feet
- Approx. 70% Office, Balance Warehouse
- 200 Amps, 110/208 Volts
- Available Now
- Call to Show
- Asking \$1.65/SF + \$0.26/SF CAM