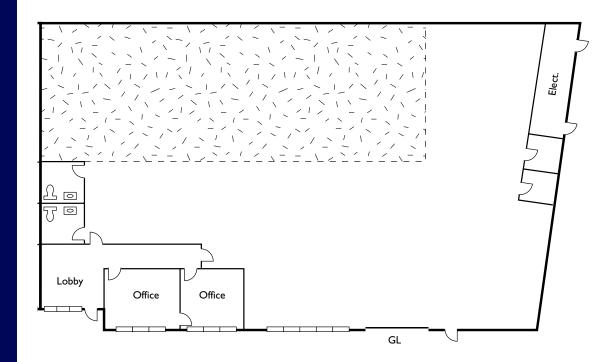

### ±1,815 SF

- Reception / 1 Office
- 1 Restroom
- 200 AMPS, 120/208 Volts
- Asking \$1.70/SF + \$0.26/SF CAM

#### ±2,401 SF

- ±2,401 Square Feet
- Approx. 70% Office, Balance Warehouse
- 200 Amps, 110/208 Volts
- Available Now
- Call to Show
- Asking \$1.65/SF + \$0.26/SF CAM

#### ±3,320 SF

- Reception, 5 Offices
- 2 Restrooms
- HVAC Office
- 200 AMPS, 102/208V
- Asking: \$1.65/SF +\$.26/SF CAM
- Available: 7/1/25