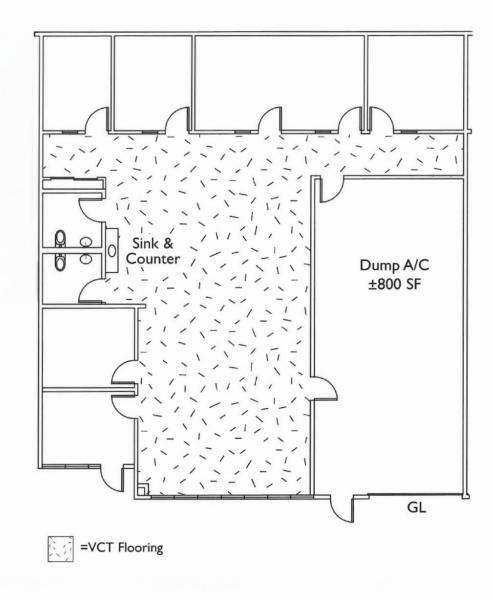

#### ±5,916 SF

- ±5,916 Square Feet
- Approx. 15% HVAC Office Area
- Balance Open HVAC
- Manufacturing Area with VCT Flooring
- 350 Amps, 120/208 Volts
- Available TBD
- Call to Show
- Asking \$1.65/SF + \$0.25/SF CAM

=VCT Flooring