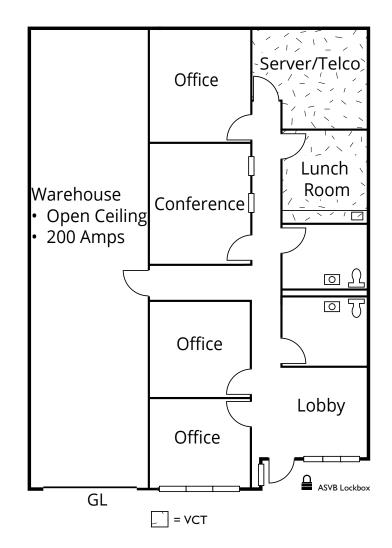

#### ±3,320 SF

- Reception, 5 Offices
- 2 Restrooms
- HVAC Office
- 200 AMPS, 102/208V
- Asking: \$1.65/SF +\$.26/SF CAM
- Available: 7/1/25

#### ±5,916 SF

- ±5,916 Square Feet
- Approx. 15% HVAC Office Area
- Balance Open HVAC
- Manufacturing Area with VCT Flooring
- 350 Amps, 120/208 Volts
- Available TBD
- Call to Show
- Asking \$1.65/SF + \$0.25/SF CAM

=VCT Flooring