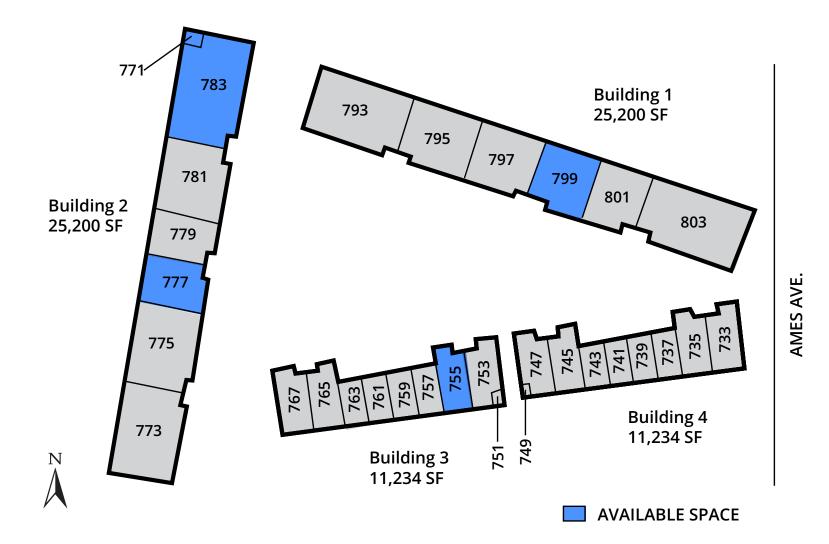

# Ames Business Park

Milpitas, CA



Greg Evans

+1 408 507 1787 greg.evans@colliers.com CA License No. 01956427

## Ames Business Park

#### SITE PLAN



### ±1,815 SF

- Reception / 1 Office
- 1 Restroom
- 200 AMPS, 120/208 Volts
- Asking \$1.70/SF + \$0.26/SF CAM



#### ±2,401 SF

- ±2,401 Square Feet
- Approx. 70% Office, Balance Warehouse
- 200 Amps, 110/208 Volts
- Available Now
- Call to Show
- Asking \$1.65/SF + \$0.26/SF CAM



#### ±3,320 SF

- Reception, 5 Offices
- 2 Restrooms
- HVAC Office
- 200 AMPS, 102/208V
- Asking: \$1.65/SF +\$.26/SF CAM
- Available: 7/1/25



#### ±5,916 SF

- ±5,916 Square Feet
- Approx. 15% HVAC Office Area
- Balance Open HVAC
- Manufacturing Area with VCT Flooring
- 350 Amps, 120/208 Volts
- Available TBD
- Call to Show
- Asking \$1.65/SF + \$0.25/SF CAM



=VCT Flooring





#### **Greg Evans** +1 408 507 1787 greg.evans@colliers.com CA License No. 01956427



225 W Santa Clara St 10<sup>th</sup> F