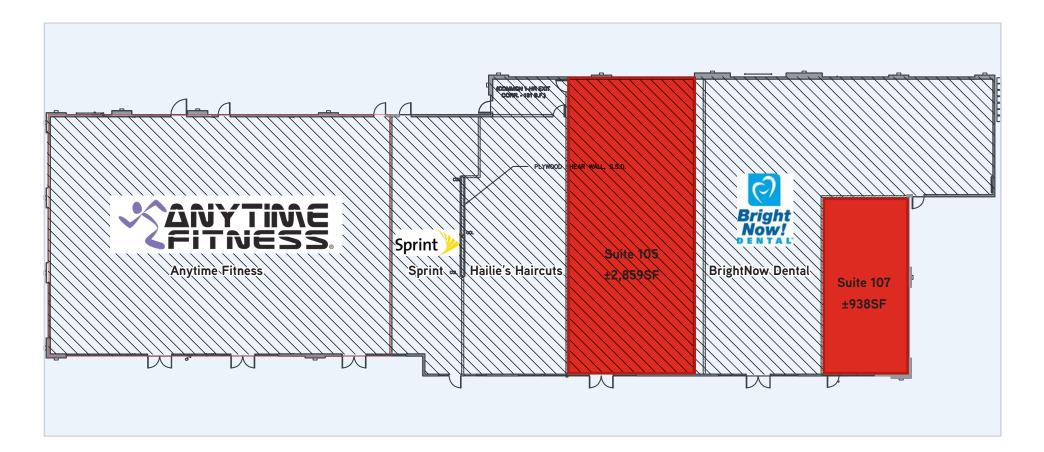

# Pinole Ridge

1441 Fitzgerald Dr. PINOLE, CA

retail spaces available ±2,859 SF ±938 SF

Colliers International 1999 Harrison Street Oakland, CA 94612 P: +1 510 986 6770

Tammy Choy Retail Associate +1 510 433 5860 tammy.choy@colliers.com Lic. No. 02023115 **Nadine Whisnant** 

## SUITE E-105

# SUITE E-107

- Available ± 2,859 SF Available ±938 SF
- Can Be Divisible
- Available ±930 SF
  Detential Datia Sect
- Potential Patio Seating

Tammy Choy Retail Associate +1 510 433 5860 tammy.choy@colliers.com Lic. No. 02023115 Nadine Whisnant Senior Vice President +1 510 433 5858 nadine.whissnant@colliers.com Lic. No. 00966437