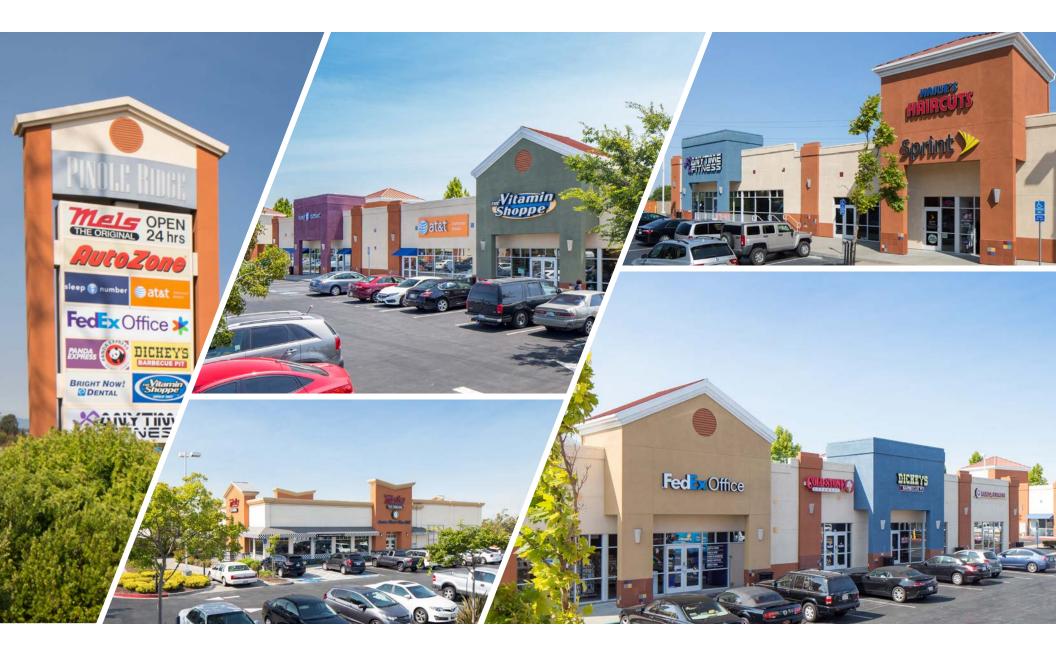

## **PROPERTY HIGHLIGHTS**

- High visibility from I-80 (185,000 ADT)
- Signalized access from all directions
- Anchored by Mel's Diner and Anytime Fitness
- Easily accessible from two major freeway off ramps
- Ample parking

#### LOCATION

Pinole Ridge is located within a dense retail corridor that includes over 1.3 million SF of retail with easy access and great visibility from I-80 (185,000 ADT). The shopping center is anchored by Mel's Diner and Anytime Fitness. Current tenant roster includes Auto Zone, Panda Express, Vitamin Shoppe, AT&T, Sleep Number, Fed Ex, and Cold Stone Creamery. Trade area is anchored by Target, Best Buy, Lucky's, BevMo, OSH, and In & Out.