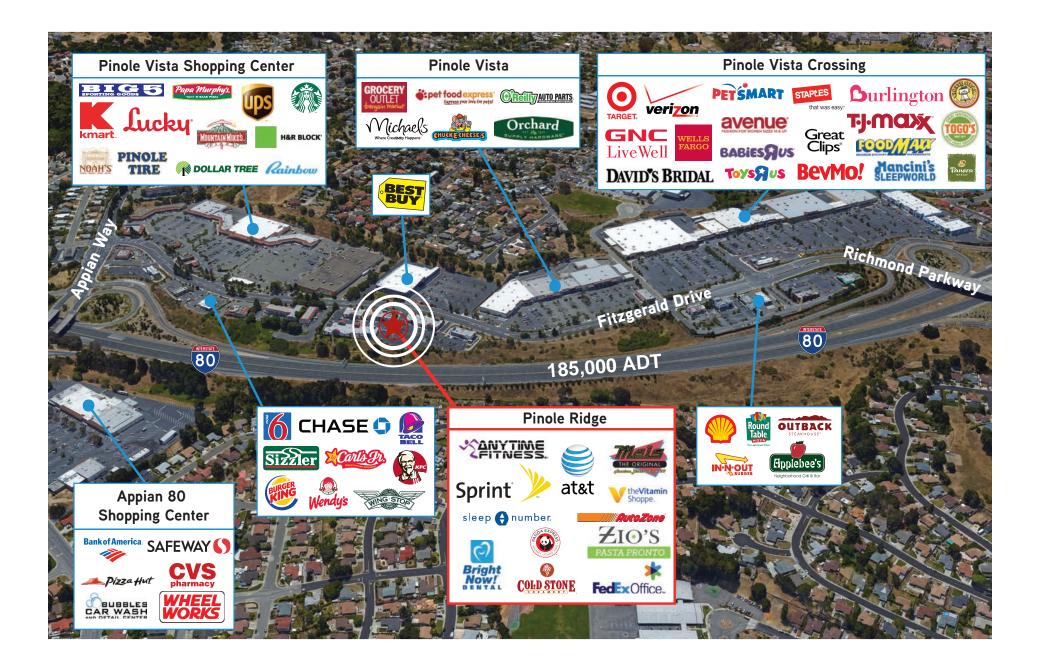

## **PROPERTY HIGHLIGHTS**

- High visibility from I-80 (185,000 ADT)
- Signalized access from all directions
- Anchored by Mel's Diner and Anytime Fitness
- Easily accessible from two major freeway off ramps
- Ample parking

#### LOCATION

Pinole Ridge is located within a dense retail corridor that includes over 1.3 million SF of retail with easy access and great visibility from I-80 (185,000 ADT). The shopping center is anchored by Mel's Diner and Anytime Fitness. Current tenant roster includes Auto Zone, Panda Express, Vitamin Shoppe, AT&T, Sleep Number, Fed Ex, and Cold Stone Creamery. Trade area is anchored by Target, Best Buy, Lucky's, BevMo, OSH, and In & Out.

Pinole is approximately 15 miles north of San Francisco with a population of over 108,000 residents with average income of over \$89,000 within a 3-mile radius.