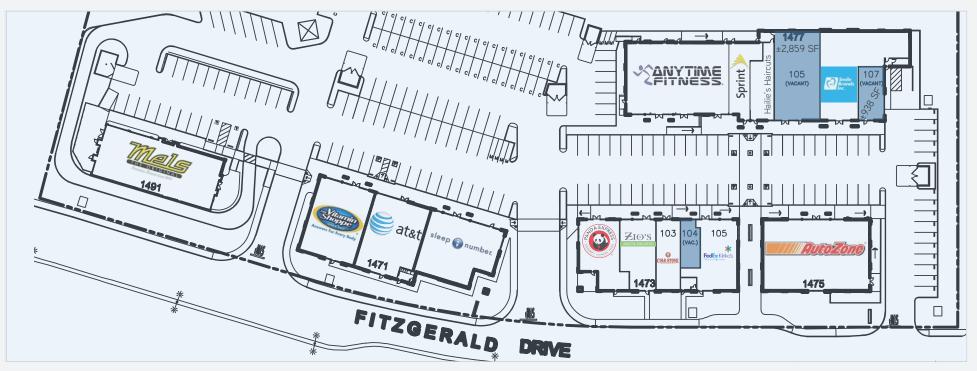

# Pinole Ridge

1441 Fitzgerald Dr. PINOLE, CA

retail spaces available ±2,859 SF ±938 SF

Colliers International 1999 Harrison Street Oakland, CA 94612 P: +1 510 986 6770

Tammy Choy Retail Associate +1 510 433 5860 tammy.choy@colliers.com Lic. No. 02023115 **Nadine Whisnant** 

## SUITE E-105

# SUITE E-107

- Available ± 2,859 SF Available ±938 SF
- Can Be Divisible
- Available ±930 SF
  Detential Datia Sect
- Potential Patio Seating

Tammy Choy Retail Associate +1 510 433 5860 tammy.choy@colliers.com Lic. No. 02023115 Nadine Whisnant Senior Vice President +1 510 433 5858 nadine.whissnant@colliers.com Lic. No. 00966437