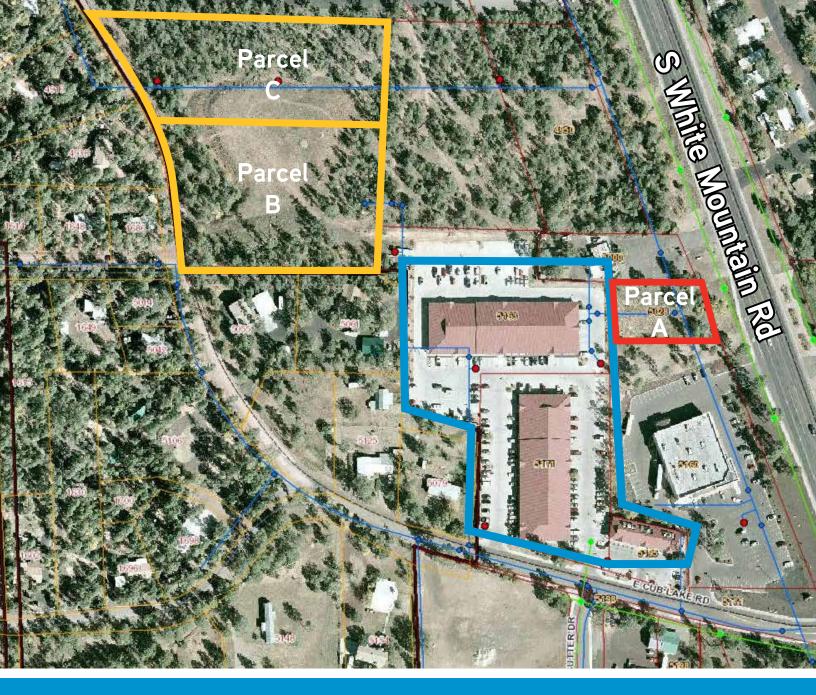

#### **AERIAL PHOTOGRAPH**

5171

CUB LAKE ROAD, SHOW LOW, AZ 85901

#### **AMENITIES MAP**

**ZOOMED-IN PARCEL MAP** 