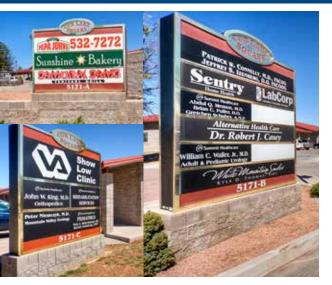

## **CUB LAKE SQUARE**

5171 CUB LAKE RD, SHOW LOW, AZ 85901

**FOR SALE** 

#### THE BUILDING

Cub Lake Square is comprised of two medical office buildings (44,800 SF total) and one retail building, situated on three parcels totaling 4.99 AC, zoned C-2. The property is near a major thoroughfare (SR260) in Show Low, and Summit Healthcare Regional Hospital. The offering features long term stability with a solid mix of healthcare, government and retail tenants.