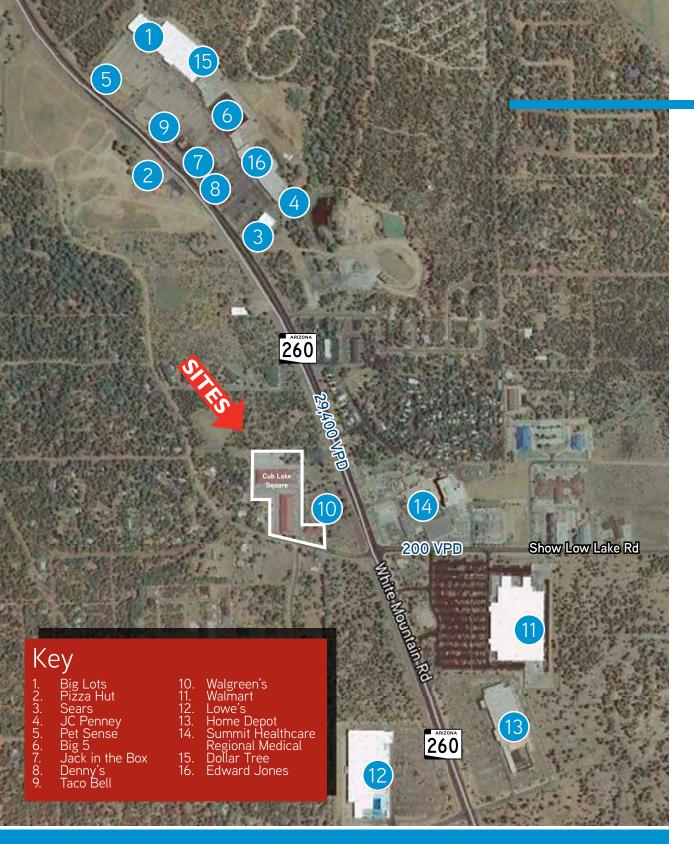

-----------------------|-------------------|
| Price             | \$9,500,000                   | \$675,000         |
| Price per SF      | \$212.05                      | \$150.67          |
| Square Feet       | ± 44,800                      | ± 4,480           |
| NOI               | \$761,674                     | \$42,027.37       |
| Cap Rate          | 8.02% Cap<br>on Actual Income | 6.23%             |
| Land Acres        | ± 4.59                        | ± 0.40            |
| Number of Tenants | 12                            | 3                 |
| Year Built        | 2003 & 2005                   | 2005              |
| Stories           | 1                             | 1                 |

# CUB LAKE SQUARE 5171 CUB LAKE RD, SHOW LOW, AZ 85901





#### **AERIAL PHOTOGRAPH**



5171

CUB LAKE ROAD, SHOW LOW, AZ 85901

#### **AMENITIES MAP**



**ZOOMED-IN PARCEL MAP** 

### **CUB LAKE SQUARE**

5171 CUB LAKE RD, SHOW LOW, AZ 85901

Matt Fitz-Gerald LEED AP BD+C  $602\ 222\ 5178$ 

matt.fitz-gerald@colliers.com

John Barnes 602 222 5042 john.barnes@colliers.com COLLIERS INTERNATIONAL 2390 E. Camelback Rd, Suite 100 Phoenix, AZ 85016 www.colliers.com/greaterphoenix

This document/email has been prepared by Colliers International for advertising and general information only. Colliers International makes no guarantees, representations or warranties of any kind, expressed or implied, regarding the information including, but not limited to, warranties of content, accuracy and reliability. Any interested party should undertake their own inquiries as to the accuracy of