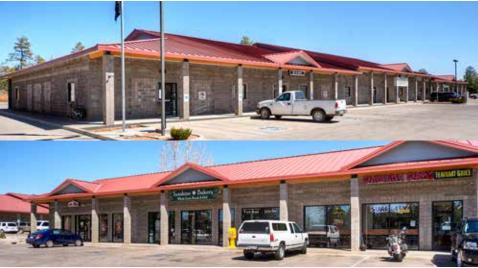

## **CUB LAKE SQUARE**

5171 CUB LAKE RD, SHOW LOW, AZ 85901

**FOR SALE** 

#### THE BUILDING

Cub Lake Square is comprised of two medical office buildings (44,800 SF total) and one retail building, situated on three parcels totaling 4.99 AC, zoned C-2. The property is near a major thoroughfare (SR260) in Show Low, and Summit Healthcare Regional Hospital. The offering features long term stability with a solid mix of healthcare, government and retail tenants.