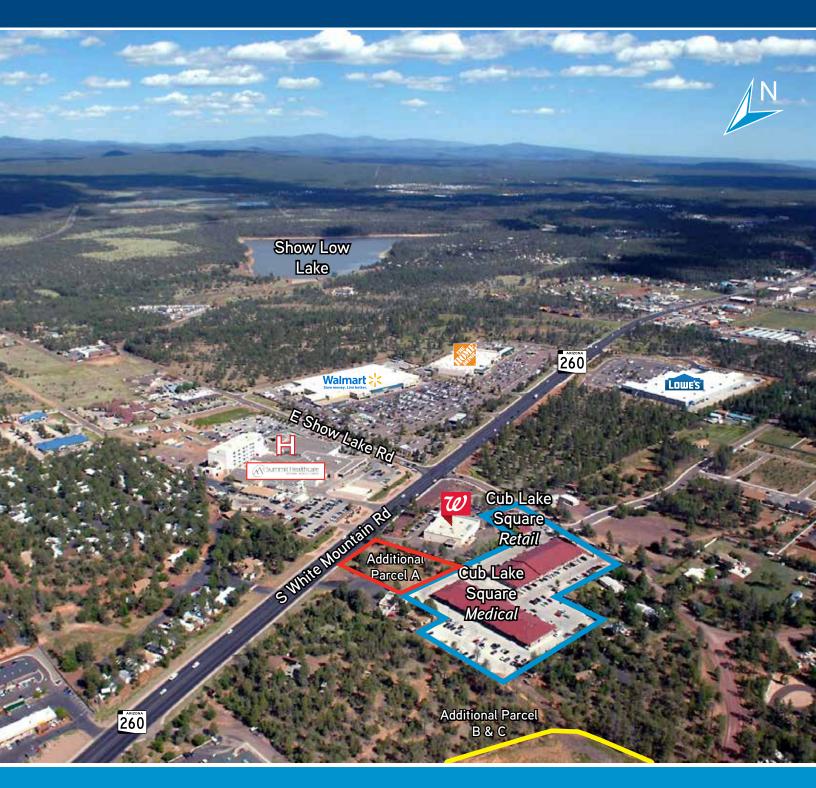

|-------------------|-------------------------------|-------------------|
| Price             | \$9,500,000                   | \$675,000         |
| Price per SF      | \$212.05                      | \$150.67          |
| Square Feet       | ± 44,800                      | ± 4,480           |
| NOI               | \$761,674                     | \$42,027.37       |
| Cap Rate          | 8.02% Cap<br>on Actual Income | 6.23%             |
| Land Acres        | ± 4.59                        | ± 0.40            |
| Number of Tenants | 12                            | 3                 |
| Year Built        | 2003 & 2005                   | 2005              |
| Stories           | 1                             | 1                 |

# CUB LAKE SQUARE 5171 CUB LAKE RD, SHOW LOW, AZ 85901





#### **AERIAL PHOTOGRAPH**



5171

CUB LAKE ROAD, SHOW LOW, AZ 85901

#### **AMENITIES MAP**



**ZOOMED-IN PARCEL MAP** 

### **CUB LAKE SQUARE**

5171 CUB LAKE RD, SHOW LOW, AZ 85901

Matt Fitz-Gerald LEED AP BD+C  $602\ 222\ 5178$ 

matt.fitz-gerald@colliers.com

John Barnes 602 222 5042 john.barnes@colliers.com COLLIERS INTERNATIONAL 2390 E. Camelback Rd, Suite 100 Phoenix, AZ 85016 www.colliers.com/greaterphoenix

This document/email has been prepared by Colliers International for advertising and general information only. Colliers International makes no guarantees, representations or warranties of any kind, expressed or implied, regarding the information including, but not limited to, warranties of content, accuracy and reliability. Any interested party should undertake their own i