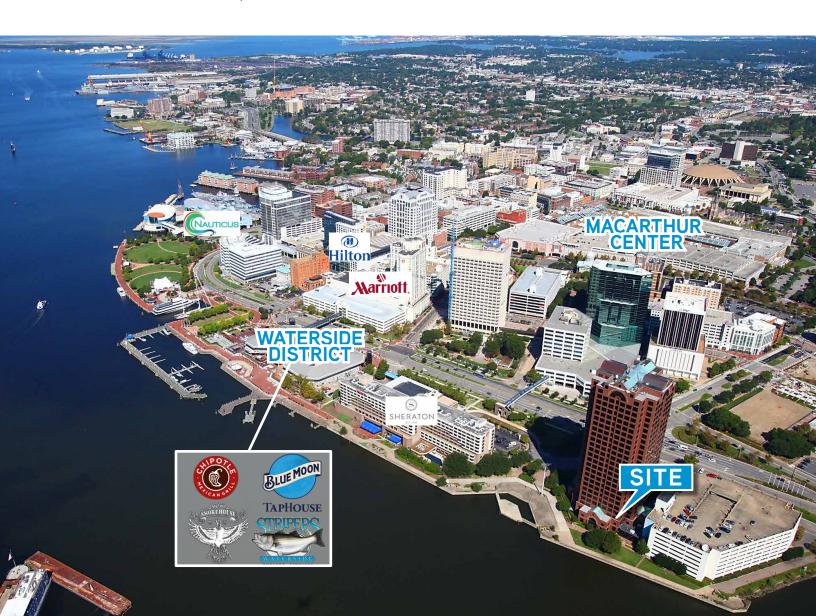

**SIZE:** 3,853 SF

**LEASE RATE:** \* Contact Agent for rate

**SURROUNDING** 

RETAILERS: IN THE BUILDING: YMCA of South Hampton Roads, Cafe Crema, Pandasia Deli,

Tinto Wine & Cheese, etc.

OUTSIDE OF BUILDING: Chipotle, Stripers Waterside, Guy Fieri's Smokehouse,

Blue Moon Taphouse, Sheraton, Marriot, Hilton, Nauticus, MacArthur Center, and many more.

**TRAFFIC COUNTS:** 14,000 VPD on Waterside Drive