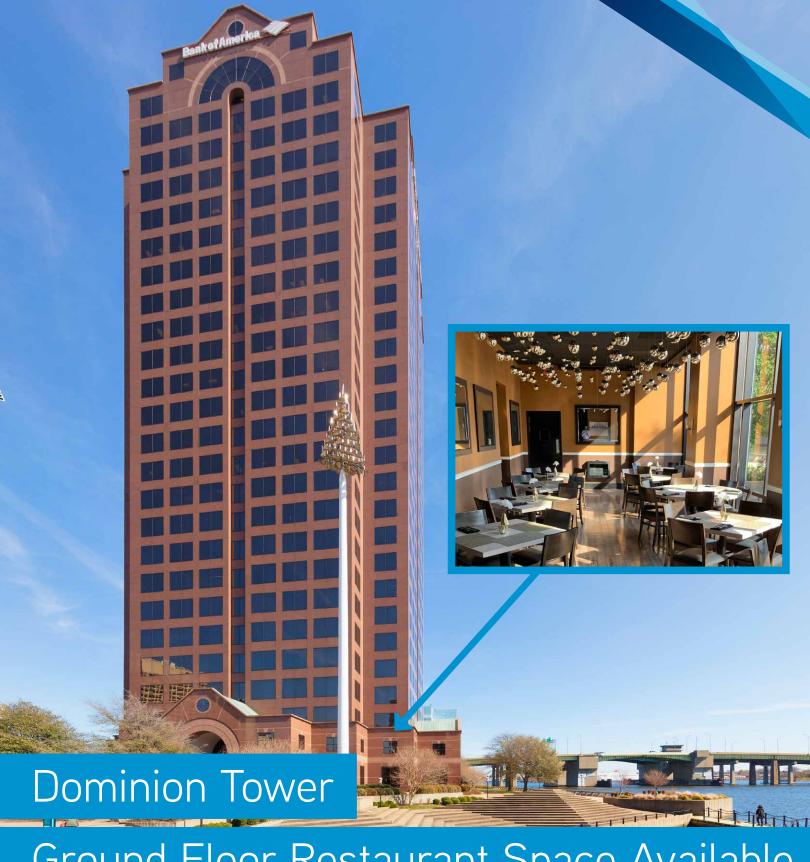

# Ground Floor Restaurant Space Available

FOR LEASE | 999 Waterside Drive | Norfolk, VA 23510

## PROPERTY INFORMATION

**PROPERTY DESCRIPTION:** This property is a Class A Office building with a ground floor, 3,583 SF turnkey restaurant space

available. Office building provides built-in clientele of 1,200 employees!

**SIZE:** 3,853 SF

**LEASE RATE:** \* Contact Agent for rate

**SURROUNDING** 

RETAILERS: IN THE BUILDING: YMCA of South Hampton Roads, Cafe Crema, Pandasia Deli,

Tinto Wine & Cheese, etc.

OUTSIDE OF BUILDING: Chipotle, Stripers Waterside, Guy Fieri's Smokehouse,