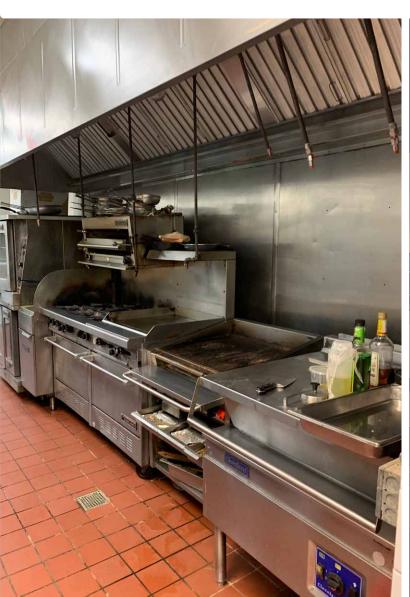

## PROPERTY INFORMATION

**PROPERTY DESCRIPTION:** This property is a Class A Office building with a ground floor, 3,583 SF turnkey restaurant space

available. Office building provides built-in clientele of 1,200 employees!

**SIZE:** 3,853 SF

**LEASE RATE:** \* Contact Agent for rate

**SURROUNDING** 

RETAILERS: IN THE BUILDING: YMCA of South Hampton Roads, Cafe Crema, Pandasia Deli,

Tinto Wine & Cheese, etc.

OUTSIDE OF BUILDING: Chipotle, Stripers Waterside, Guy Fieri's Smokehouse,