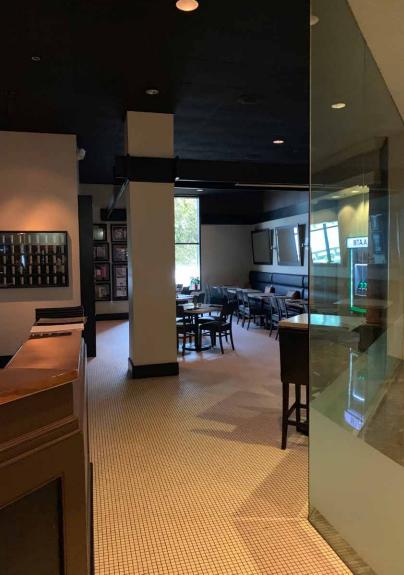

## PROPERTY INFORMATION

**PROPERTY DESCRIPTION:** This property is a Class A Office building with a ground floor, 3,583 SF turnkey restaurant space

available. Office building provides built-in clientele of 1,200 employees!

**SIZE:** 3,853 SF

**LEASE RATE:** \* Contact Agent for rate

**SURROUNDING** 

RETAILERS: IN THE BUILDING: YMCA of South Hampton Roads, Cafe Crema, Pandasia Deli,

Tinto Wine & Cheese, etc.

OUTSIDE OF BUILDING: Chipotle, Stripers Waterside, Guy Fieri's Smokehouse,