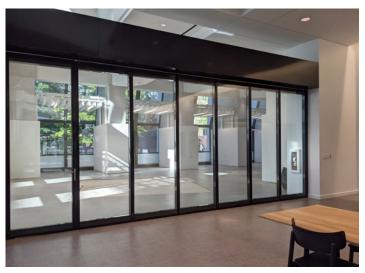

#### 2,428 RSF Available

This light-filled suite opens into Wells Fargo Center's newly renovated 5th Avenue lobby and tenant lounge. Suitable for an office or retail tenant, the space features a prominent entry and open floor plan. Tenant will have access to Wells Fargo Center's world class on-site amenities.

#### Sublease Highlights:

- · Adjacent to 2nd floor lobby and tenant lounge
- Prominent entry with floor-to-ceiling glass
- Open floor plan
- High ceilings
- Abundant natural light
- +0.71/1000 parking ratio
- On-site fitness center, showers & lockers, bike parking, conference facility and food hall
- Ideal for office or retail users
- Master lease term through 11/30/2027