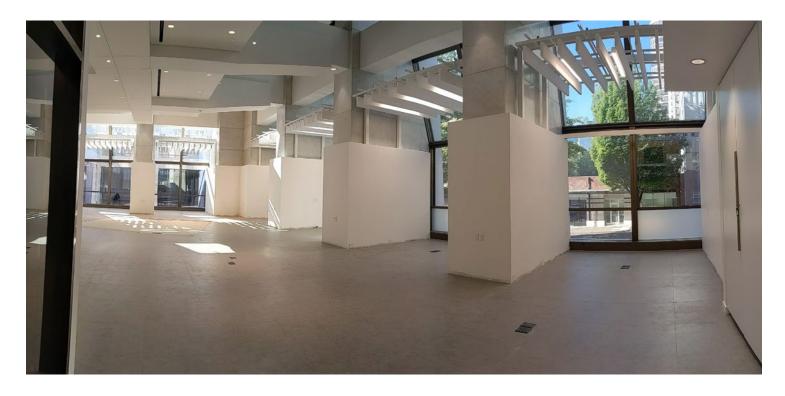

#### 2,428 RSF Available

This light-filled suite opens into Wells Fargo Center's newly renovated 5th Avenue lobby and tenant lounge. Suitable for an office or retail tenant, the space features a prominent entry and open floor plan. Tenant will have access to Wells Fargo Center's world class on-site amenities.

#### Sublease Highlights:

- · Adjacent to 2nd floor lobby and tenant lounge
- Prominent entry with floor-to-ceiling glass
- Open floor plan
- High ceilings
- Abundant natural light
- +0.71/1000 parking ratio
- On-site fitness center, showers & lockers, bike parking, conference facility and food hall
- Ideal for office or retail users
- Master lease term through 11/30/2027

# Open, Light-Filled Space

This document/email has been prepared by Colliers for advertising and general information only. Colliers makes no guarantees, representations or warranties of any kind, expressed or implied, regarding the information including, but not limited to, warranties of content, accuracy and reliability. Any interested party should undertake their own inquiries as to the accuracy of the information. Colliers excludes unequivocally all inferred or implied terms, conditions and warranties arising out of this document and excludes all liability for loss and damages arising there from. This publication is the copyrighted property of Colliers and /or its licensor(s). © 2022. All rights reserved. This communication is not intended to cause or induce breach of an existing listing agreement.