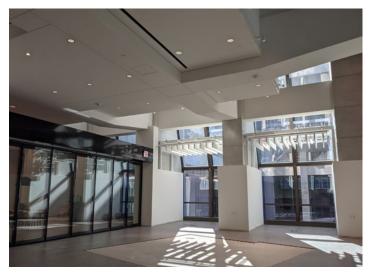

#### 2,428 RSF Available

This light-filled suite opens into Wells Fargo Center's newly renovated 5th Avenue lobby and tenant lounge. Suitable for an office or retail tenant, the space features a prominent entry and open floor plan. Tenant will have access to Wells Fargo Center's world class on-site amenities.

#### Sublease Highlights:

- · Adjacent to 2nd floor lobby and tenant lounge
- Prominent entry with floor-to-ceiling glass
- Open floor plan
- High ceilings
- Abundant natural light
- +0.71/1000 parking ratio
- On-site fitness center, showers & lockers, bike parking, conference facility and food hall
- Ideal for office or retail users
- Master lease term through 11/30/2027