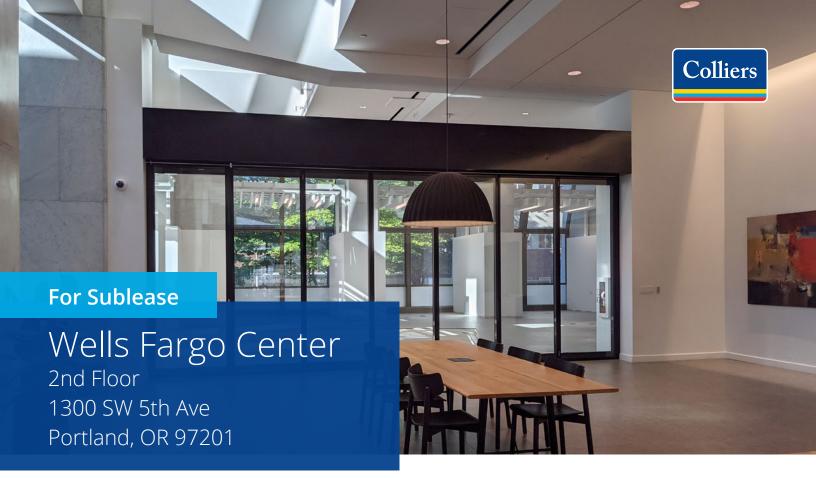

#### 2,428 RSF Available

This light-filled suite opens into Wells Fargo Center's newly renovated 5th Avenue lobby and tenant lounge. Suitable for an office or retail tenant, the space features a prominent entry and open floor plan. Tenant will have access to Wells Fargo Center's world class on-site amenities.

#### Sublease Highlights:

- · Adjacent to 2nd floor lobby and tenant lounge
- Prominent entry with floor-to-ceiling glass
- Open floor plan
- High ceilings
- Abundant natural light
- +0.71/1000 parking ratio
- On-site fitness center, showers & lockers, bike parking, conference facility and food hall
- Ideal for office or retail users
- Master lease term through 11/30/2027