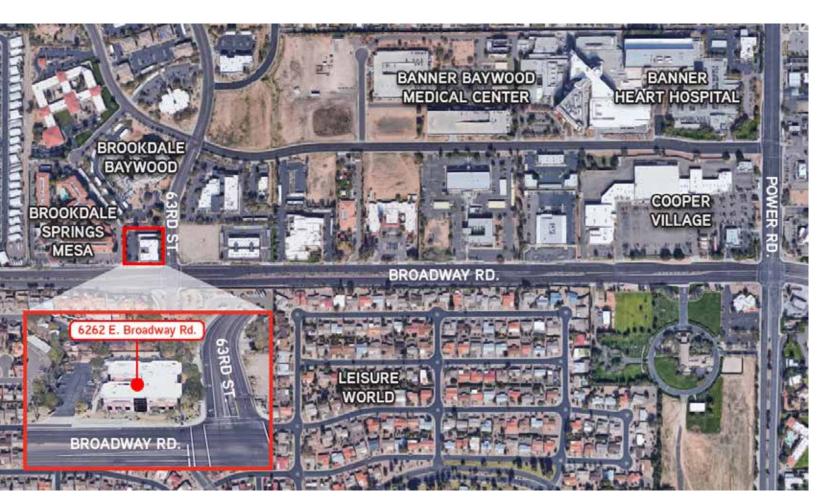

Desirable Mesa location, close to Banner Baywood Medical Center and Heart Hospital. The building is close to well-established 55+ neighborhoods and exclusive senior living communities. Enjoy convenient access to US-60 and nearby shopping and dining at Superstition Springs Center and Mesa Pavilions North.