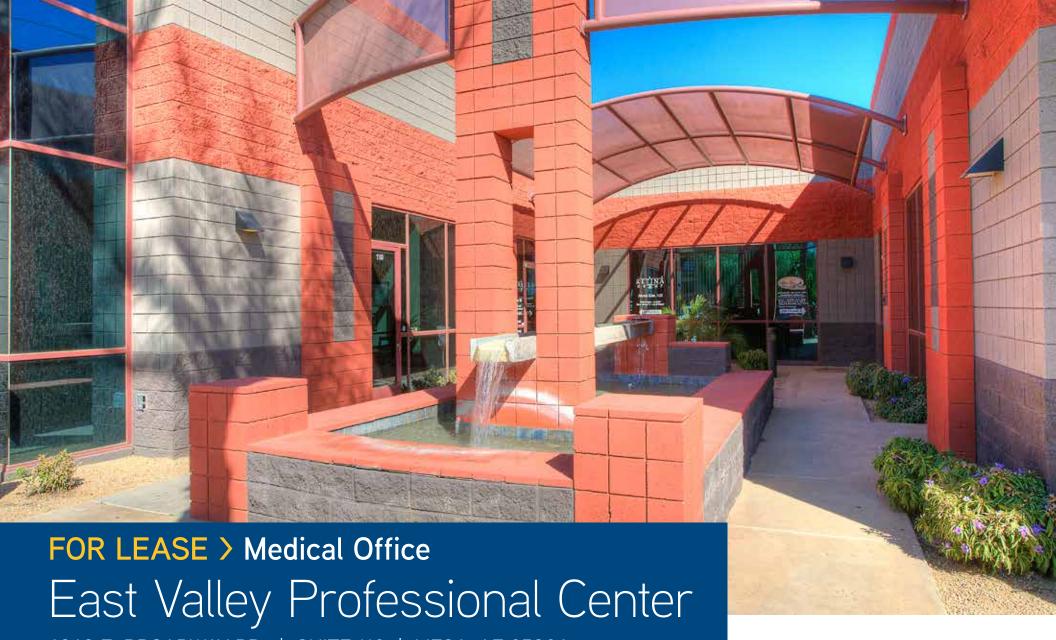

# East Valley Professional Center

6262 E. BROADWAY RD. | SUITE 110 | MESA, AZ 85206

# **BUILDING FEATURES**

- > Established medical office is move-in ready
- Courtyard entry with water feature and shaded walkways
- Contemporary architecture highlighted by desert landscaping
- > Building and monument signage available at the lighted intersection of Broadway Rd. and 63rd St. = 20,422 VPD
- > Covered/reserved parking available