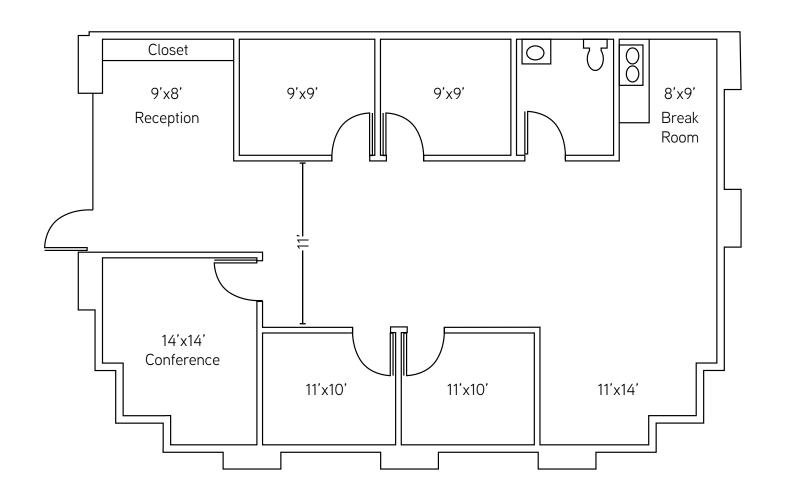

# East Valley Professional Center

6262 E. BROADWAY RD. | SUITE 110 | MESA, AZ 85206

SUITE 110 ±1,500 SF