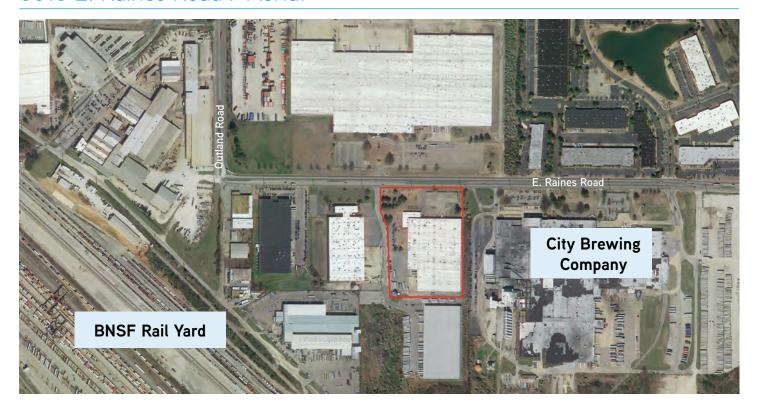

## 5015 E. Raines Road

Colliers

5015 E. RAINES ROAD, MEMPHIS, TN 38118



## **Property Features**

- > 261,196 total square feet
- > 250,196 square feet of warehouse
- > 11,000 square feet of office
- > Located on 13.27 acres
- > Sprinkler density: .285 GPM/2,000 SF
- > 21' Clear ceiling height
- > 10 Dock high doors
- > Two (12' x 14') grade level doors
- > 200 Surface parking spaces
- > Zoned: I-H
- > Concrete tilt construction



## 5015 E. Raines Road > Aerial



## 5015 E. Raines Road > Location Map



AGENT: PRESTON THOMAS, SIOR 901 312 4908 MEMPHIS, TN preston.thomas@colliers.com

**AGENT: HUNTER ADAMS** 901 312 4915 MEMPHIS, TN hunter.adams@colliers.com