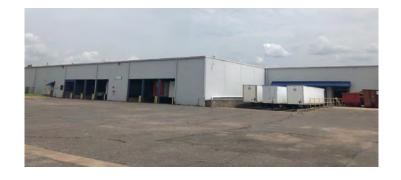

## **Property Features**

- > 261,196 total square feet
- > 250,196 square feet of warehouse
- > 11,000 square feet of office
- > Located on 13.27 acres
- > Sprinkler density: .285 GPM/2,000 SF
- > 21' Clear ceiling height
- > 10 Dock high doors
- > Two (12' x 14') grade level doors
- > 200 Surface parking spaces
- > Zoned: I-H
- > Concrete tilt construction