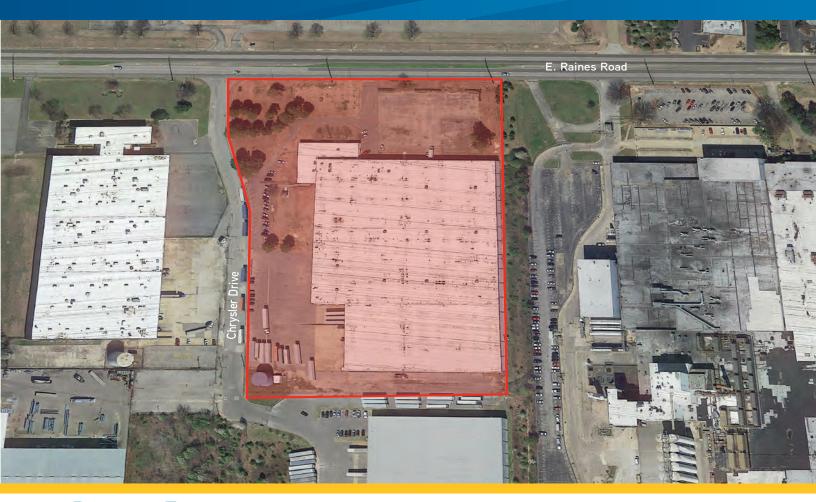

## 5015 E. Raines Road

Colliers

5015 E. RAINES ROAD, MEMPHIS, TN 38118

## **Property Features**

- > 261,196 total square feet
- > 250,196 square feet of warehouse
- > 11,000 square feet of office
- > Located on 13.27 acres
- > Sprinkler density: .285 GPM/2,000 SF
- > 21' Clear ceiling height
- > 10 Dock high doors
- > Two (12' x 14') grade level doors
- > 200 Surface parking spaces
- > Zoned: I-H
- > Concrete tilt construction