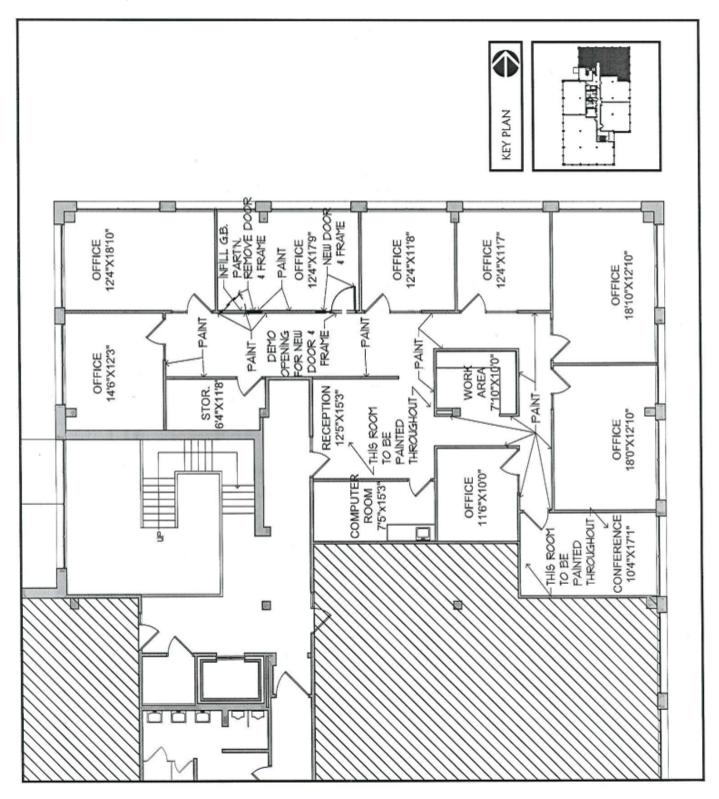

#### Sublease Overview

- > 2.899 RSF available
- > Sublease term through 12/31/17
- > SUBLEASE RATE: \$14.00/SF, Full Service