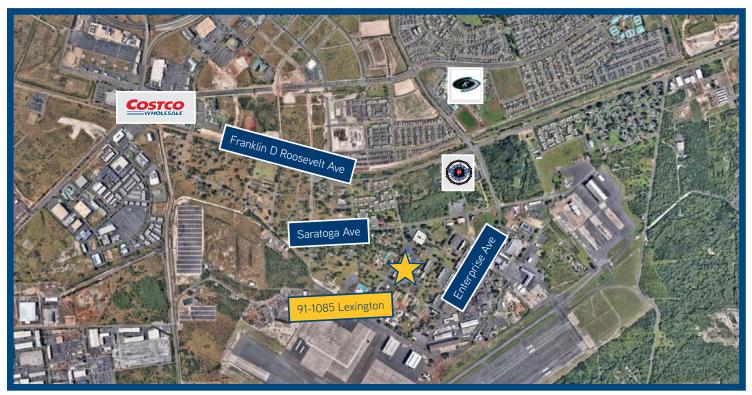

## 91-1085 LEXINGTON AVENUE

Kapolei, HI 96707 ALIKA COSNER (S)
Industrial Services Division
808 523 8339
alika.cosner@colliers.com

WILLIAM FROELICH (B), JD, SIOR, CCIM Industrial Services Division 808 523 9711 william.froelich@colliers.com Great opportunity to lease a large warehouse in a market where properties of this size are scarce. This property is located in the Kapolei submarket near Ka Makana Alii Mall, Costco and other notable industrial users such as American Machinery and Par Hawaii. The property includes air-conditioned warehouse space, fully built out offices in turn-key condition for immediate use.

Area: Kapolei

**TMK Number:** (1) 9-1-13-23

**Zoning:** HCDA/T-5/Urban Core (Light Indus-

trial or R&D)

Base Rent: \$1.05 PSF/Mo

Operating Expenses: \$0.25 PSF/Mo

Term: 3-5 years
Sizes Available: 47,382 SF

**Features & Benefits:** > 3-phase power (800 amps)