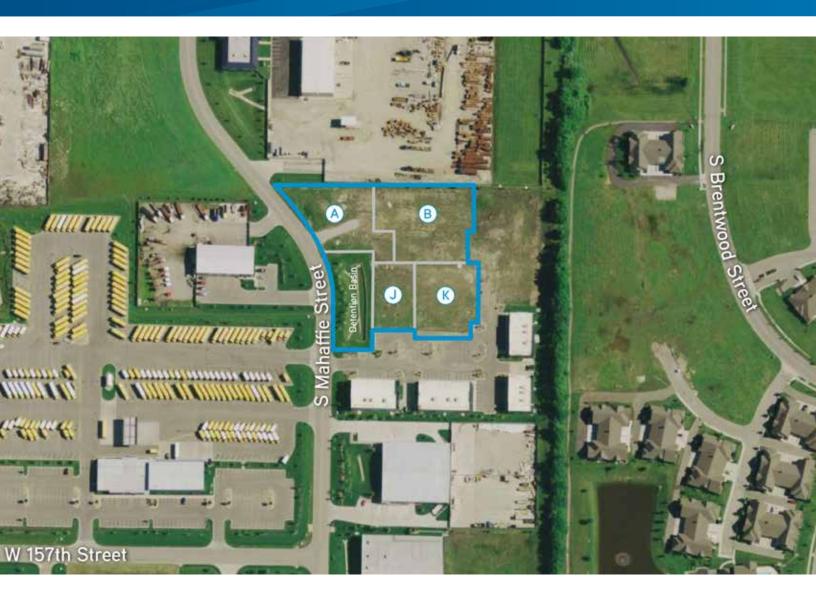

# 15571-15621 S Mahaffie

OLATHE, KANSAS

| KEY                                     |                             |
|-----------------------------------------|-----------------------------|
| Building                                | Plat IV, Lot 1: .62 Acres   |
| A                                       | BTS: Planned 4,474 SF       |
| Building                                | Plat IV, Lot 2: .75 Acres   |
| B                                       | BTS: Planned 9,929 SF       |
| Building                                | Plat II, Lot 6: .37 Acres   |
| J                                       | BTS Option: 4,884 SF        |
| Building                                | Plat II, Lot 3: .51 Acres   |
| K                                       | BTS: Planned 6,254 SF       |
| Detention<br>Basin:                     | Plat II, Tract A: .39 Acres |
| 41 1: 11 11 1 1 1 1 1 1 1 1 1 1 1 1 1 1 |                             |

\*Individual lots can be combined for larger buildings