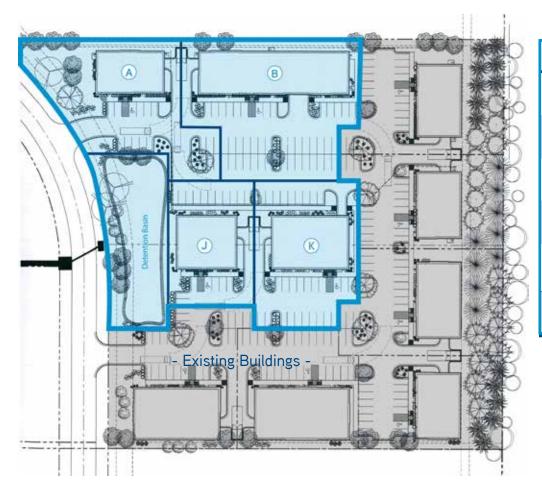

# 15571-15621 S Mahaffie

OLATHE, KANSAS

| KEY                                     |                             |
|-----------------------------------------|-----------------------------|
| Building                                | Plat IV, Lot 1: .62 Acres   |
| A                                       | BTS: Planned 4,474 SF       |
| Building                                | Plat IV, Lot 2: .75 Acres   |
| B                                       | BTS: Planned 9,929 SF       |
| Building                                | Plat II, Lot 6: .37 Acres   |
| J                                       | BTS Option: 4,884 SF        |
| Building                                | Plat II, Lot 3: .51 Acres   |
| K                                       | BTS: Planned 6,254 SF       |
| Detention<br>Basin:                     | Plat II, Tract A: .39 Acres |
| 41 1: 11 11 1 1 1 1 1 1 1 1 1 1 1 1 1 1 |                             |

\*Individual lots can be combined for larger buildings