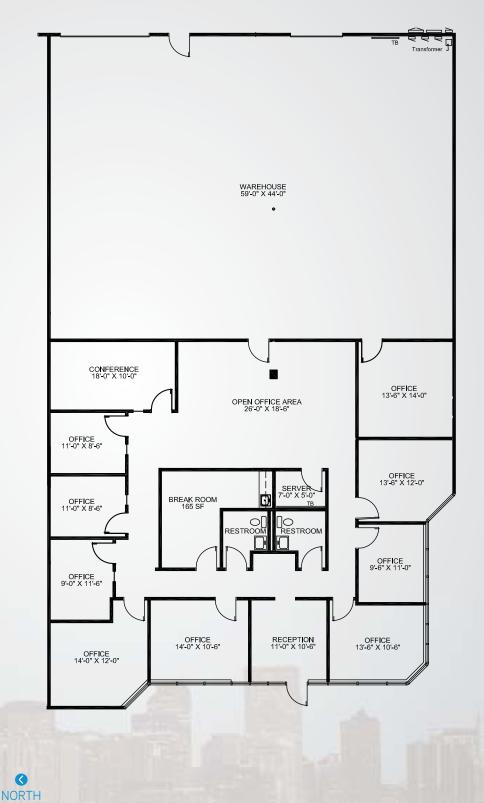

## **Building Information**

> Available: 5,879 SF

Office SF: 50%

> Lease Rate: \$9.50/SF NNN

7337

> 2018 Estimated Op. Exp.: \$4.86/SF

Loading: Two (2) Drive-Ins

> Parking Ratio: 2.88/1,000 SF

## Suite 903 > 5,879 SF