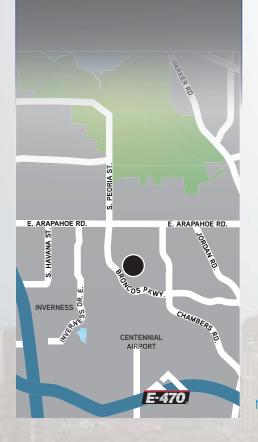

> YOC: 1982

Power: To be Verified by Electrician

> Clear Height: 14'

- Single-Story Office/ Warehouse Complex Located in the Heart of Centennial Airport
- Convenient Access to I-25 via Arapahoe Road
- Individual Tenant Identification Signage
- > Business Friendly Centennial Location
- Chaparral Business Park offers long term space flexibility