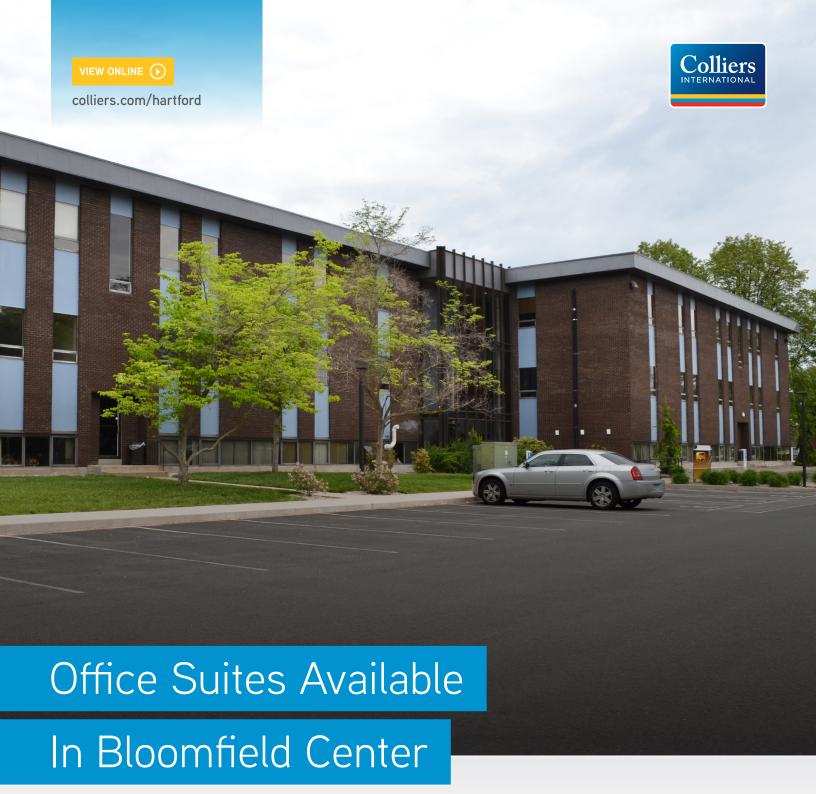

FOR LEASE | 34 Jerome Avenue, Bloomfield, CT 06002

34 Jerome Avenue is a three-story 36,102 SF office building for lease. This property is located in downtown Bloomfield with convenient access to local amenities including, retail, banking, medical and more. New owner has made extensive improvements including common area upgrades, new parking, new roof and new HVAC. There is ample parking.

## **FEATURES**

- 36,102 SF office building with suites for lease ranging from 1,466 SF 3,307 SF
- Convenient access to local amenities
- Rent concessions for term tenants
- New owner has made extensive improvements