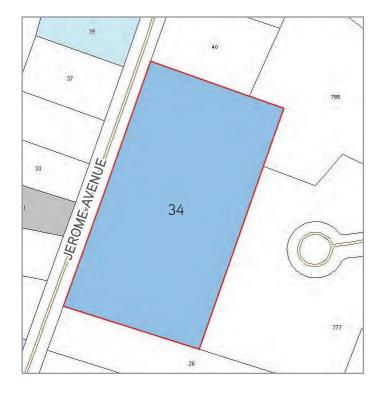

se. This property is located in downtown Bloomfield with convenient access to local amenities including, retail, banking, medical and more. New owner has made extensive improvements including common area upgrades, new parking, new roof and new HVAC. There is ample parking.

Lease Rate: \$15.00
PSF + UTILITIES



SECOND FLOOR: SUITE 200 3,307 SF

(can be subdivided)

SUITE 203 1,466 SF

THIRD FLOOR: SUITE 305 2,885 SF

## **FEATURES**

- 36,102 SF office building with suites for lease ranging from 1,466 SF 3,307 SF
- Convenient access to local amenities
- Rent concessions for term tenants
- New owner has made extensive improvements

Lease Rate:

\$15.00 PSF + UTILITIES



colliers.com/hartford

Contact:

## **BOB PAGANI, SIOR**

Principal 860 616 4024 bob.pagani@colliers.com

## SITE PLAN





Accelerating success.