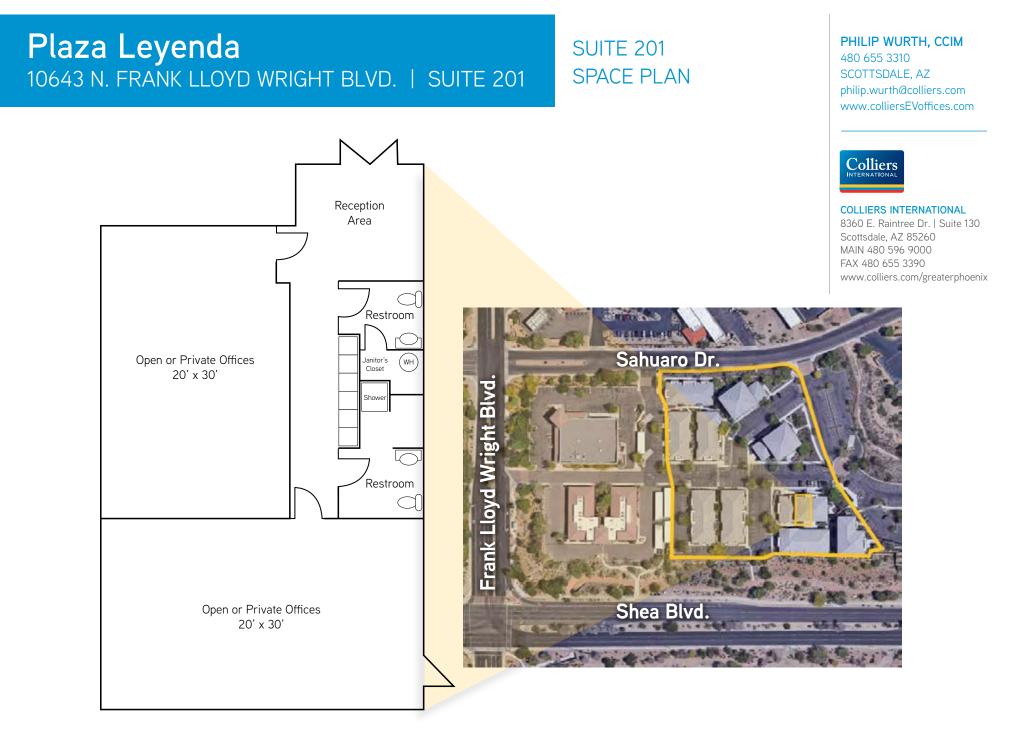

## Plaza Leyenda 10643 N. FRANK LLOYD WRIGHT BLVD. | SUITE 201

### **PROPERTY FEATURES**

- > Two large open or private offices
- > Reception Area
- > Men's and Women's Private Restrooms
- > Private Balcony
- > Contemporary stained concrete flooring in entry and hallway
- > Building and Monument signage available
- > Covered/reserved parking (2 spaces)