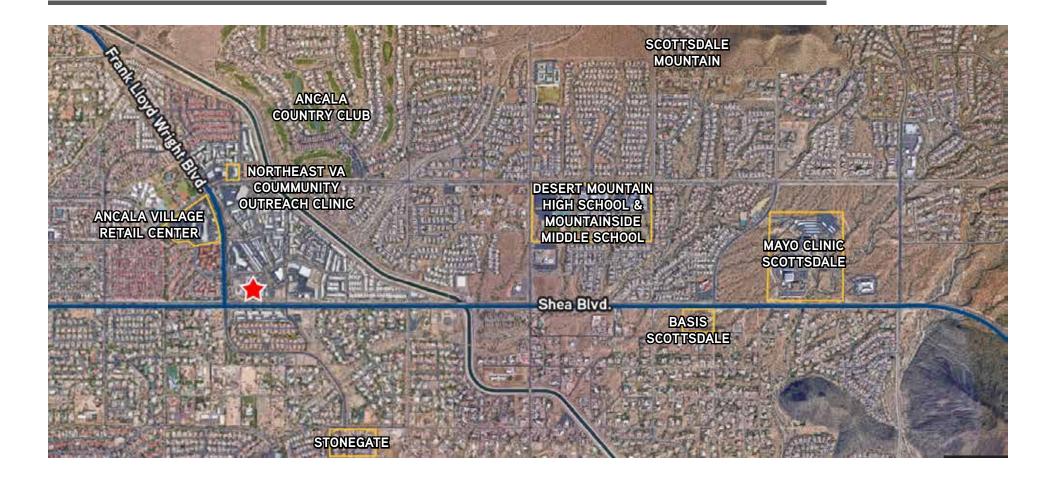

## Plaza Leyenda 10643 N. FRANK LLOYD WRIGHT BLVD. | SUITE 201

**AREA FEATURES & MAP** 

Great Scottsdale location on the Shea Corridor; close to Mayo Clinic Scottsdale and HonorHealth Scottsdale Shea Medical Center. Plaza Leyenda is surrounded by several well-known master planned communities including the Ancala Country Club, Desert Mountain and Stonegate. Unique shopping and dining surround this Tuscan-style office plaza which features desert landscaping, stack stone building accents and inviting courtyards. PHILIP WURTH, CCIM 480 655 3310 SCOTTSDALE, AZ philip.wurth@colliers.com www.colliersEVoffices.com