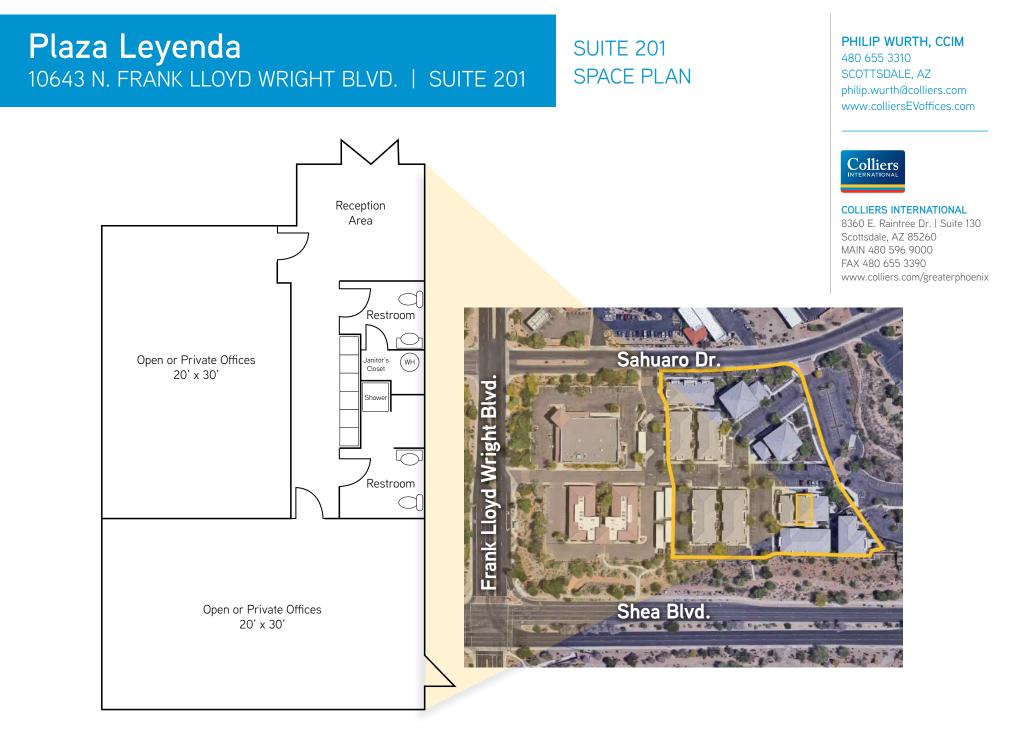

## Plaza Leyenda 10643 N. FRANK LLOYD WRIGHT BLVD. | SUITE 201

### **PROPERTY FEATURES**

- > Two large open or private offices
- > Reception Area
- > Men's and Women's Private Restrooms
- > Private Balcony
- > Contemporary stained concrete flooring in entry and hallway
- > Building and Monument signage available
- > Covered/reserved parking (2 spaces)