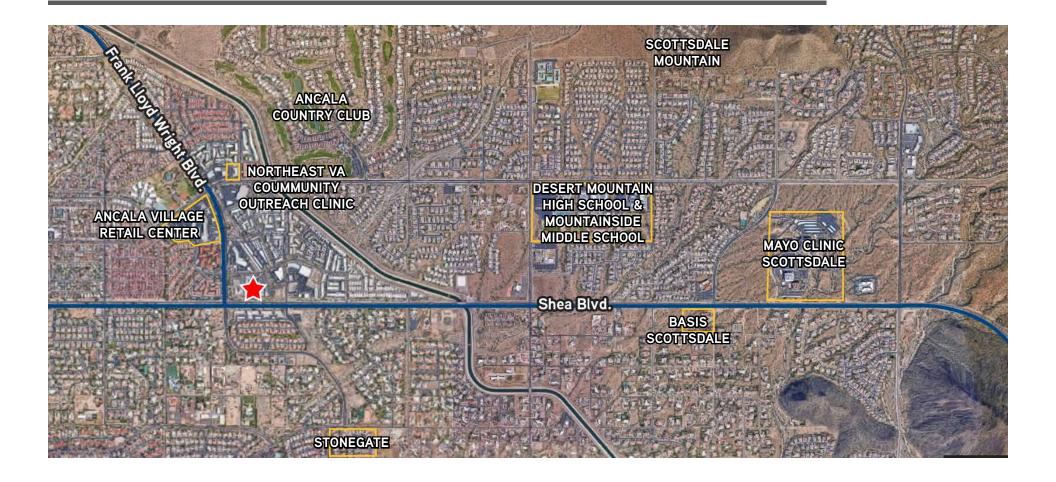

## Plaza Leyenda 10643 N. FRANK LLOYD WRIGHT BLVD. | SUITE 201

**AREA FEATURES & MAP** 

Great Scottsdale location on the Shea Corridor; close to Mayo Clinic Scottsdale and HonorHealth Scottsdale Shea Medical Center. Plaza Leyenda is surrounded by several well-known master planned communities including the Ancala Country Club, Desert Mountain and Stonegate. Unique shopping and dining surround this Tuscan-style office plaza which features desert landscaping, stack stone building accents and inviting courtyards. PHILIP WURTH, CCIM 480 655 3310 SCOTTSDALE, AZ philip.wurth@colliers.com www.colliersEVoffices.com