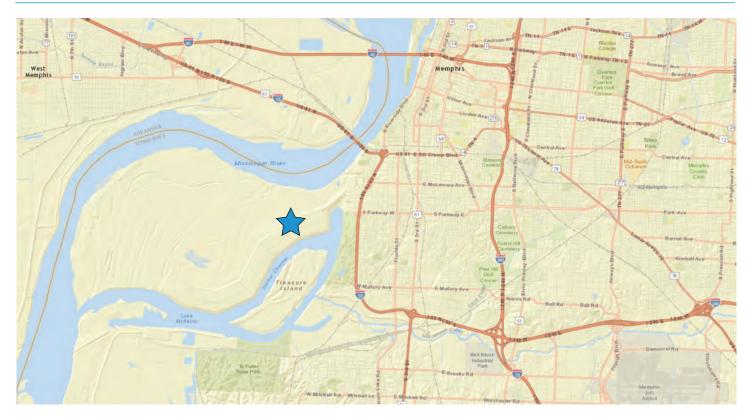

rt of Memphis
- > Three buildings on-site totaling 50,400 square feet
- > Modern office building with 3,500 square feet
- > Field office building with 2,300 square feet
- > Garage/shop with 4,300 square feet
- > 40,300 square feet of manufacturing facilities include two(2) five-ton overhead cranes, six (6) five-ton cranes
- > Two(2) prestressing beds, each with two lanes
- > Zoned Heavy Industrial (I-H)
- > 15.5 acre site with rail siding
- > Heavy power throughout



Colliers

AGENT: ANDY CATES, SIOR 901 375 4800 | EXT. 4907 MEMPHIS, TN andy.cates@colliers.com AGENT: WILL BARDEN, SIOR 901 375 4800 | EXT. 4910 MEMPHIS, TN will.barden@colliers.com COLLIERS INTERNATIONAL 6000 Poplar Avenue, Suite 201 Memphis, TN 38119

www.ColliersMemphisProperties.com

## 1365 Harbor Avenue > Location Map



## 1365 Harbor Avenue > Aerial



Information contained herein was obtained from sources deemed to be reilable. It is submitted subject to errors, omissions, and without warranty.

AGENT: ANDY CATES, SIOR 901 375 4800 | EXT. 4907 MEMPHIS, TN andy.cates@colliers.com AGENT: WILL BARDEN, SIOR 901 375 4800 | EXT. 4910 MEMPHIS, TN will.barden@colliers.com