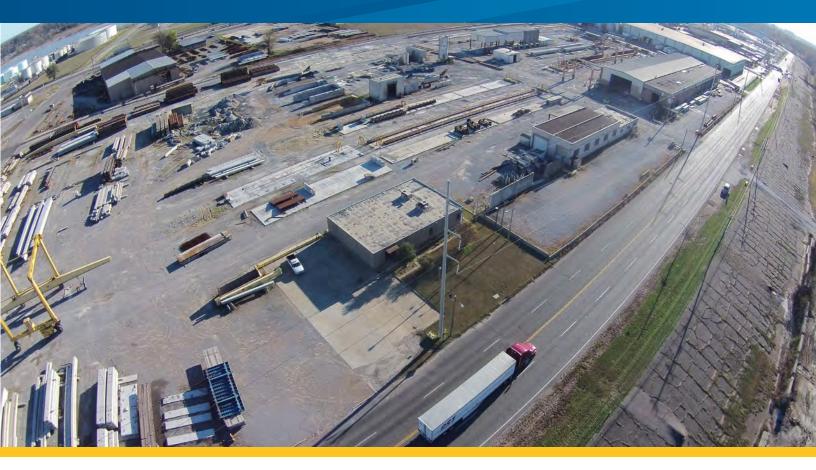

## 1365 Harbor Avenue

FORMER PRESTRESS/PRECAST CONCRETE PLANT, MEMPHIS, TN

## **Property Features**

- > Located on President's Island near the Port of Memphis
- > Three buildings on-site totaling 50,400 square feet
- > Modern office building with 3,500 square feet
- > Field office building with 2,300 square feet
- > Garage/shop with 4,300 square feet
- > 40,300 square feet of manufacturing facilities include two(2) five-ton overhead cranes, six (6) five-ton cranes
- > Two(2) prestressing beds, each with two lanes
- > Zoned Heavy Industrial (I-H)
- > 15.5 acre site with rail siding
- > Heavy power throughout