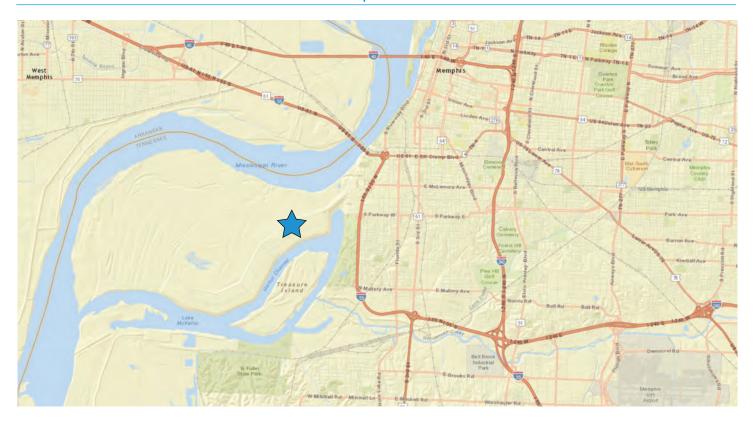

## 1365 Harbor Avenue



FORMER PRESTRESS/PRECAST CONCRETE PLANT, MEMPHIS, TN



## **Property Features**

- > Located on President's Island near the Port of Memphis
- > Three buildings on-site totaling 50,400 square feet
- > Modern office building with 3,500 square feet
- > Field office building with 2,300 square feet
- > Garage/shop with 4,300 square feet
- > 40,300 square feet of manufacturing facilities include two(2) five-ton overhead cranes, six (6) five-ton cranes
- > Two(2) prestressing beds, each with two lanes
- > Zoned Heavy Industrial (I-H)
- > 15.5 acre site with rail siding
- > Heavy power throughout





## 1365 Harbor Avenue > Location Map



## 1365 Harbor Avenue > Aerial



AGENT: ANDY CATES, SIOR 901 375 4800 | EXT. 4907 MEMPHIS, TN andy.cates@colliers.com AGENT: WILL BARDEN, SIOR 901 375 4800 | EXT. 4910 MEMPHIS, TN will.barden@colliers.com