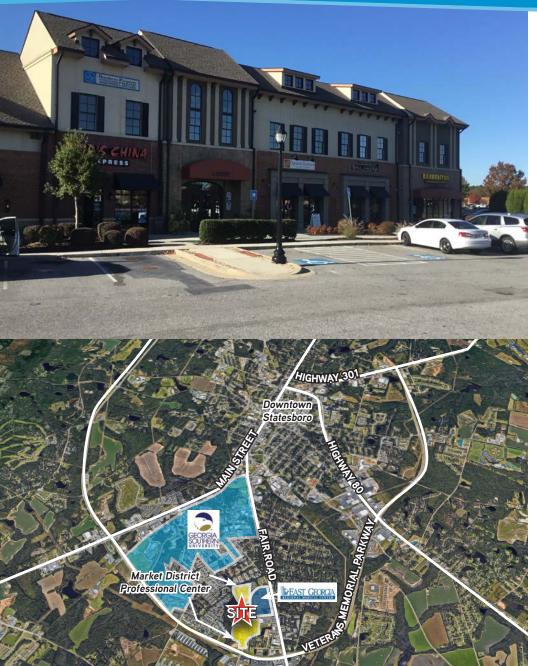

## THE MARKET DISTRICT FOR SALE

1100 Brampton Avenue, Statesboro, GA (Georgia Southern University)

#### Improved Rent Roll and Cap Rate

- Multi-tenant investment deal with ±26,644 RSF; notable tenants include McAlisters Deli, Barberitos, Shane's Rib Shack and La' Berry Frozen Yogurt
- Base Annual Rent: \$414,840
- NOI: \$377,595 improved to \$388,791
- Cap Rate: 7.12% improved to 7.34%
- 99% Occupied
- Historically low risk vacancy
- ±30,314 SF multi-tenant building on ±3.03 acres
- Property is adjacent to a variety of private medical and professional offices and East Georgia Medical Center, the Grove Apartments, and is walking/biking distance from Georgia Southern University