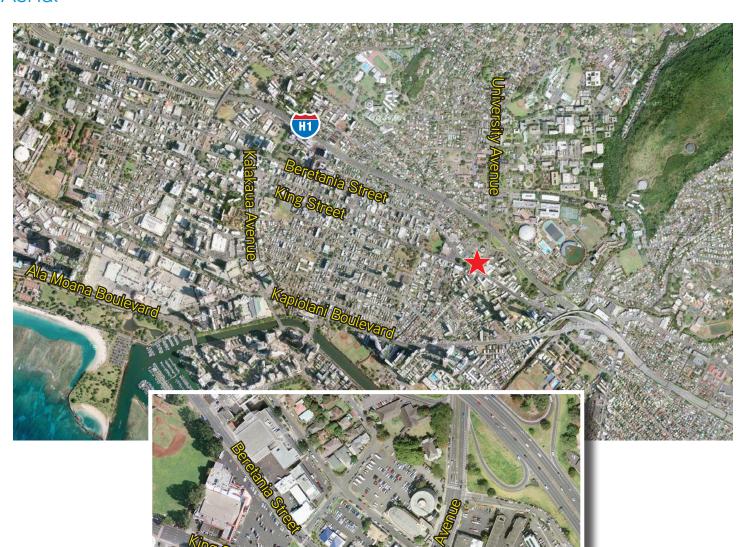

102

\$2,805/month - Suite 103 & 104

Term: 3 - 5 years

Features & Benefits: • Free customer parking

Great tenant mix

- Most spaces come with access to water
- Highly populated neighborhood

## **Property Description**

This ideally situated office/retail property is ready for small retail and office users. The current tenant mix consists of a nail salon, video store, copy shop, hair salon, jewelry store, dessert shop and others.

### Contact Us

Erin W.J. Mitsuyoshi (S) Retail Service Group & Shopping Center Division 808 523 9713

erin.mitsuyoshi@colliers.com

COLLIERS INTERNATIONAL 220 South King Street, Suite 1800 Honolulu, HI 96813

www.colliershawaii.com

#### FOR LEASE > RETAIL & OFFICE SPACE

# EAST/WEST BUILDING

2570 S. BERETANIA STREET, HONOLULU, HAWAII, 96826



#### Aerial



## Contact Us

Erin W.J. Mitsuyoshi (S) Retail Service Group & Shopping Center Division 808 523 9713 erin.mitsuyoshi@colliers.com

COLLIERS INTERNATIONAL 220 South King Street, Suite 1800 Honolulu, HI 96813

www.colliershawaii.com