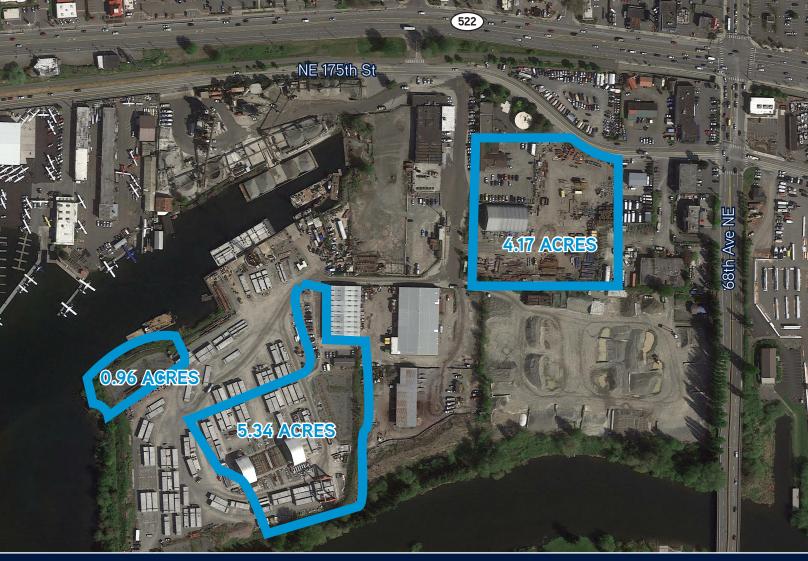

## For Lease > Commercially Zoned Land

6423 NE 175TH STREET, KENMORE, WA 98028

UP TO 10.47 ACRES (455,912 SF)

## **Property Features**

- > Flat site
- Central location Easy access to Seattle, Eastside, and Northend
- > 100% Fenced, graveled and paved
- > Waterfront access
- > \$0.12/SF/Month, Gross

Exclusive Agent: GREGG RIVA 425 453 3132 gregg.riva@colliers.com