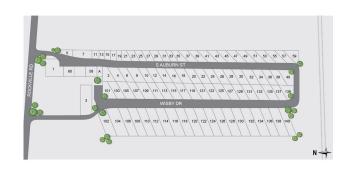

# Property Information

| Asking Price | \$2,225,000 |
|--------------|-------------|
| # Of Units   | 90          |
| Occupancy    | 93%         |
| Acres        | ±5.25       |
| Year Built   | 1954        |
| Water        | City        |
| Sewer        | City        |