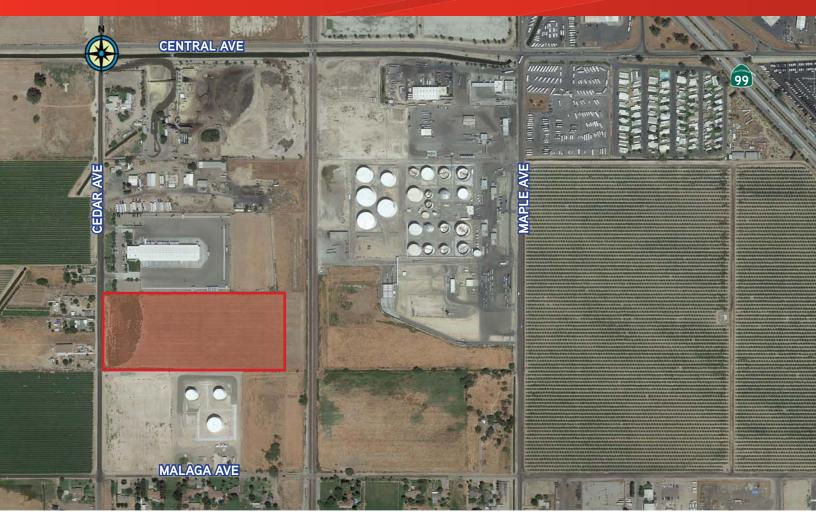

## Industrial Land For Sale > 11.75 Acres

Cedar Avenue.

\$180,000/ac. (\$4.13 psf)

11.75 acres (511.830 SF)

14" PVC in Cedar Avenue

Industrial Heavy (IH), City of Fresno

330-031-84

Between Central and Malaga on east side of

- > Address:
- > APN:
- > Sale Price:
- > Zoning:
- > Parcel Size:
- > City Water:
- > City Sewer: 12" PVC in Cedar Avenue

AGENT: BUK WAGNER 559 221 1271 | EXT. 120 FRESNO, CA buk.wagner@colliers.com BRE #01296746 AGENT: CHARLIE SCHUH 559 221 1271 | EXT. 108 FRESNO, CA charlie.schuh@colliers.com BRE #01992259 This property is located on the south end of Fresno between Freeway 99 and 41. It is in the City of Fresno and public sewer and water lines are in Cedar Avenue. The current zoning is Industrial Heavy (IH). Freeway 99 On/Off ramps are +/-1.3 miles and Freeway 41 On/Off ramps are 2.1 miles away. The proposed High-Speed Rail heavy maintenance facility is just south of the subject parcel.