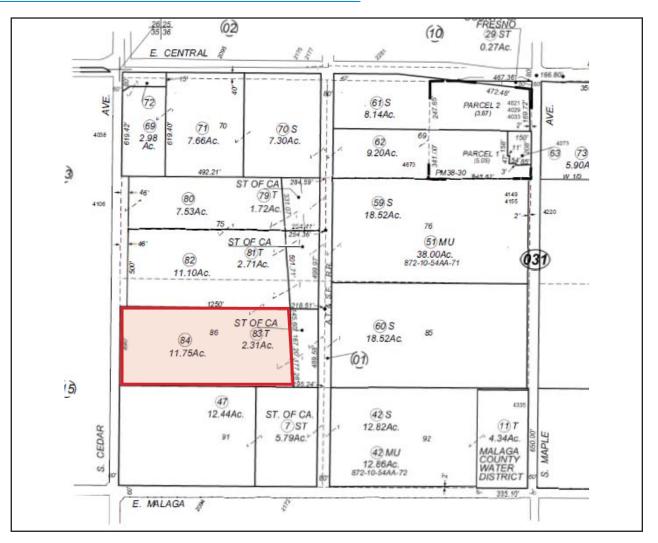

## Industrial Land For Sale > 11.75 Acres

Cedar Avenue.

\$180,000/ac. (\$4.13 psf)

11.75 acres (511.830 SF)

14" PVC in Cedar Avenue

Industrial Heavy (IH), City of Fresno

330-031-84

Between Central and Malaga on east side of

- > Address:
- > APN:
- > Sale Price:
- > Zoning:
- > Parcel Size:
- > City Water:
- > City Sewer: 12" PVC in Cedar Avenue

AGENT: BUK WAGNER 559 221 1271 | EXT. 120 FRESNO, CA buk.wagner@colliers.com BRE #01296746 AGENT: CHARLIE SCHUH 559 221 1271 | EXT. 108 FRESNO, CA charlie.schuh@colliers.com BRE #01992259 This property is located on the south end of Fresno between Freeway 99 and 41. It is in the City of Fresno and public sewer and water lines are in Cedar Avenue. The current zoning is Industrial Heavy (IH). Freeway 99 On/Off ramps are +/-1.3 miles and Freeway 41 On/Off ramps are 2.1 miles away. The proposed High-Speed Rail heavy maintenance facility is just south of the subject parcel.