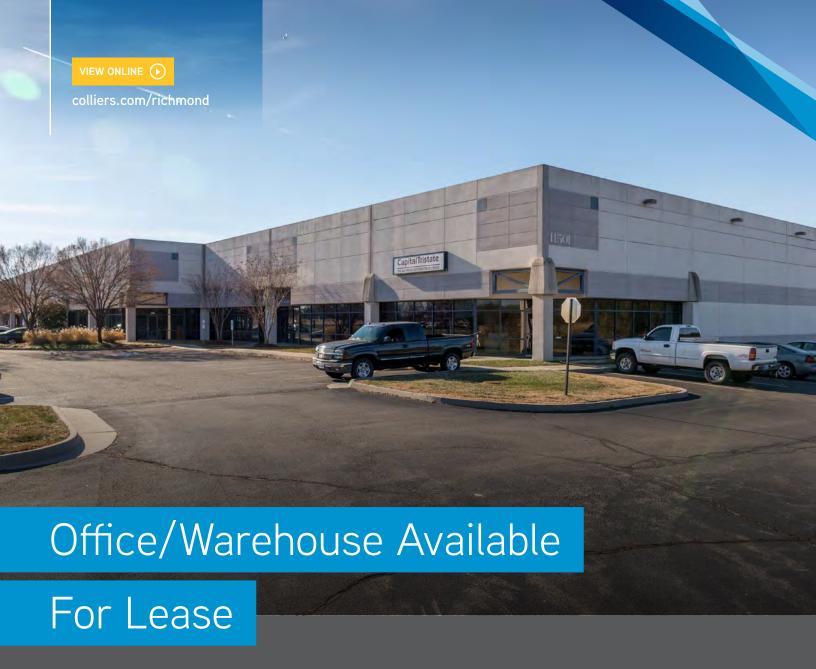

FOR LEASE | 11501 Lakeridge Pkwy | Ashland, VA

#### **FEATURES**

- 7.458 SF available 6/1/19
- One dock and one drive-in
- 18' clear heights
- LED lighting
- 5/1000 Parking ratio
- No business license taxes in Hanover County

- Direct access to I-295. I-95 and Route 1
- Located in Hanover County, in close proximity to restaurants, shops, hotels and banks