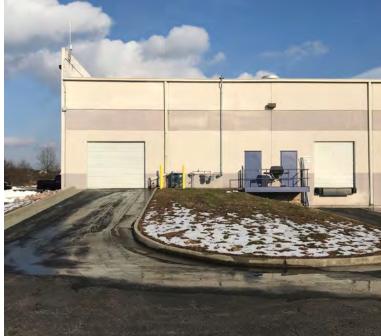

FOR LEASE | 11501 Lakeridge Pkwy | Ashland, VA

#### **FEATURES**

- 7.458 SF available 6/1/19
- One dock and one drive-in
- 18' clear heights
- LED lighting
- 5/1000 Parking ratio
- No business license taxes in Hanover County

- Direct access to I-295. I-95 and Route 1
- Located in Hanover County, in close proximity to restaurants, shops, hotels and banks