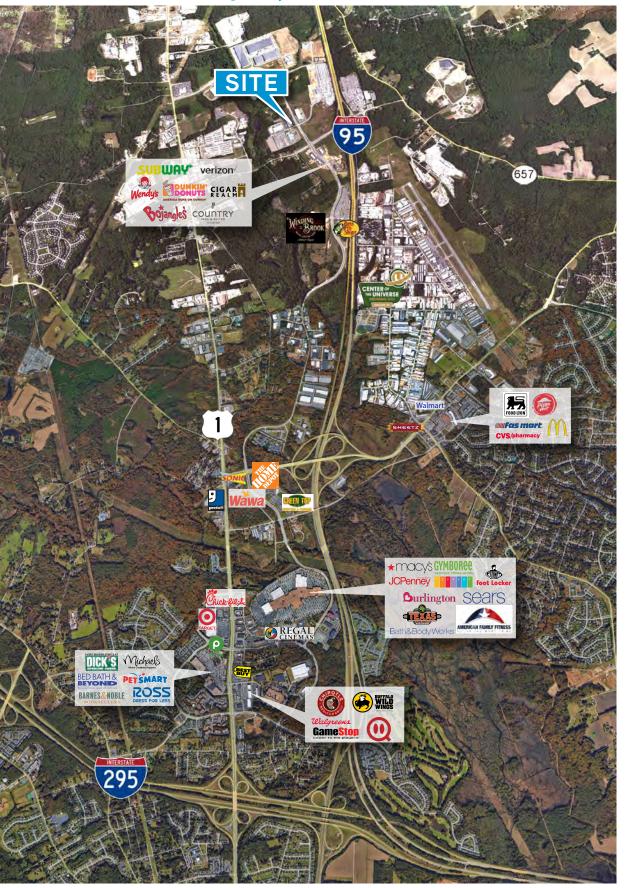

#### **FEATURES**

- 7.458 SF available 6/1/19
- One dock and one drive-in
- 18' clear heights
- LED lighting
- 5/1000 Parking ratio
- No business license taxes in Hanover County

- Direct access to I-295. I-95 and Route 1
- Located in Hanover County, in close proximity to restaurants, shops, hotels and banks