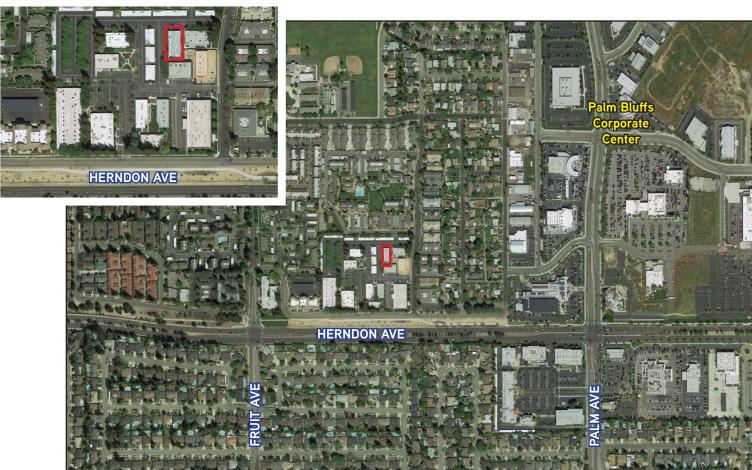

## **Building Amenities**

- > Located along Herndon Avenue Frontage between Fruit and Palm Avenues
- > Lease Rate: \$1.75 per square foot, per month, Modified Gross. Tenant to pay the cost of its utilities and janitorial service
- > Available: Approximately 2,276 SF. Seven private offices, interior restrooms, break room, storage, reception area with additional work space and waiting room.
- > Tenant Improvements: Negotiable
- > Available: August 15, 2017