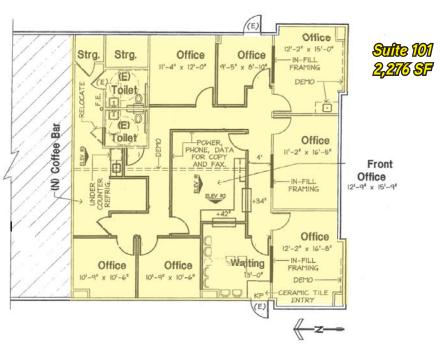

## Herndon Professional Center > Floor Plan

This document has been prepared by Colliers International for advertising and general information only. Colliers International makes no guarantees, representations or warranties of any kind, expressed or implied, regarding the information including, but not limited to, warranties of content, accuracy and reliability. Any interested party should undertake their own inquiries as to the accuracy of the information. Colliers International excludes unequivocally all inferred or implied terms, conditions and warranties arising out of this document and excludes all liability for loss and damages arising there from. This publication is the copyrighted property of Colliers International and/or its licensor(s). ©2016. All rights reserved.

## **Building Amenities**

- > Located along Herndon Avenue Frontage between Fruit and Palm Avenues
- > Lease Rate: \$1.75 per square foot, per month, Modified Gross. Tenant to pay the cost of its utilities and janitorial service
- > Available: Approximately 2,276 SF. Seven private offices, interior restrooms, break room, storage, reception area with additional work space and waiting room.
- > Tenant Improvements: Negotiable
- > Available: August 15, 2017