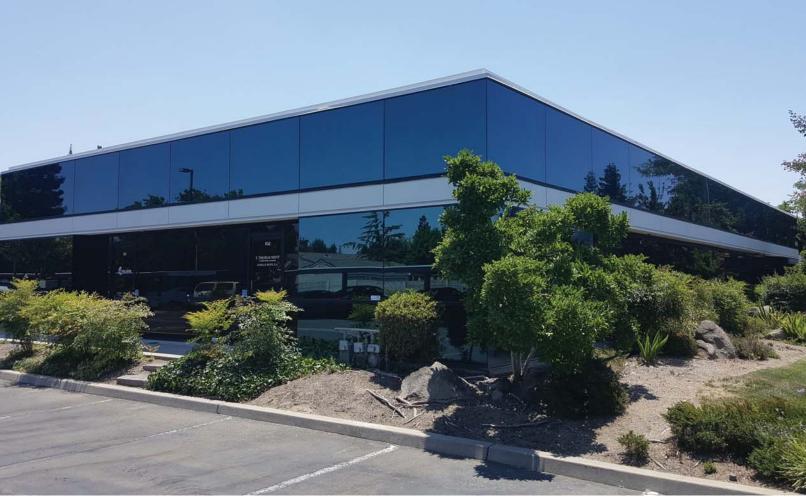

## Herndon Professional Center

1348 W. HERNDON AVENUE, SUITE 101, FRESNO, CA

## **Building Amenities**

- > Located along Herndon Avenue Frontage between Fruit and Palm Avenues
- > Lease Rate: \$1.75 per square foot, per month, Modified Gross. Tenant to pay the cost of its utilities and janitorial service
- > Available: Approximately 2,276 SF. Seven private offices, interior restrooms, break room, storage, reception area with additional work space and waiting room.
- > Tenant Improvements: Negotiable
- > Available: August 15, 2017