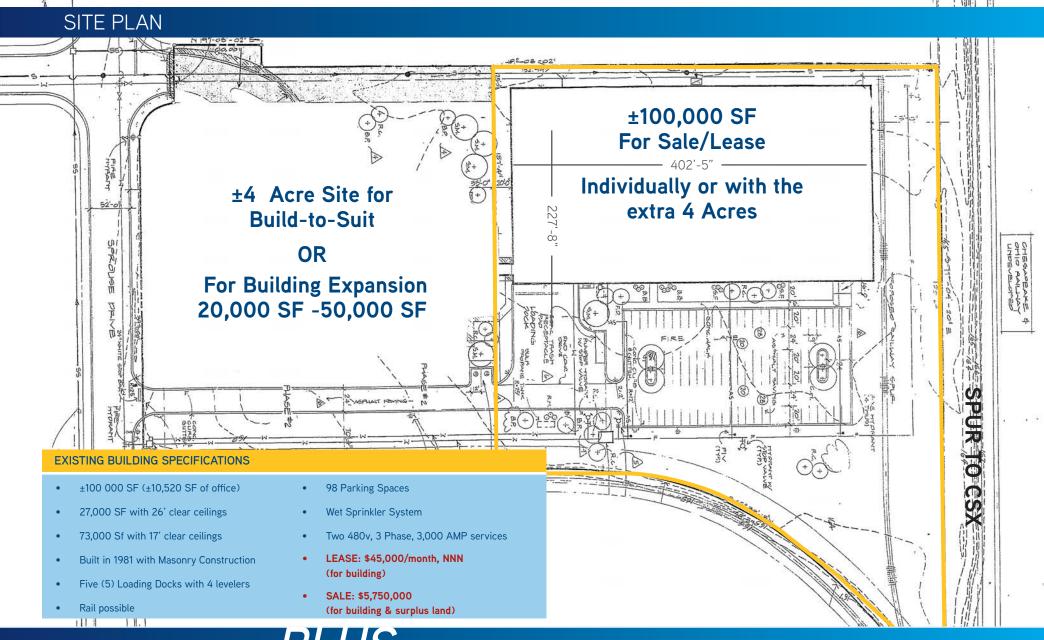

### FOR SALE/LEASE/BUILD TO SUIT > INDUSTRIAL

LEASE: \$45,000/month, NNN (for building)

SALE: \$5,750,000 (for building & surplus land)

| Available Space                  | ±100,000 SF building plus 20,000 SF to 50,000 SF expansion/BTS                                                                                                                    |
|----------------------------------|-----------------------------------------------------------------------------------------------------------------------------------------------------------------------------------|
| Zoning                           | Zoned M-1, light industrial                                                                                                                                                       |
| Acreage                          | 6± acres plus ±4 acre surplus site                                                                                                                                                |
| Topography                       | Flat, cleared                                                                                                                                                                     |
| Utilities                        | Water – 2" dual meters - 130 GPM<br>(total 260 GPM)<br>Sewer – 3 laterals to 15" line in<br>Sprouse (3,500 GPM)                                                                   |
| AAA Municipality                 | Located in the County of Henrico www.henrico.com                                                                                                                                  |
| Interstate Access                | Interstate 895 via Exit 3, 1.3 miles<br>away with no stoplights; 1.7 miles to<br>Richmond International Airport (RIC)<br>Interstate 64 via Exit 197, 4 miles away                 |
| Other Significant Users in Area  | USPS Distribution Center, Lumber Liquidators distribution center, San-J International food manufacturer, Mondelez Global (formerly Kraft/ Nabisco Foods) and Graybar distribution |
| Lease/Build-to-Suit<br>Objective | Owners have significant resources to enable an industrial build-to-suit of most kinds; specifications to suit, flexible terms                                                     |
| Sale/Lease                       | Variety of options to accommodate occupiers of 20,000 - 150,000 SF                                                                                                                |