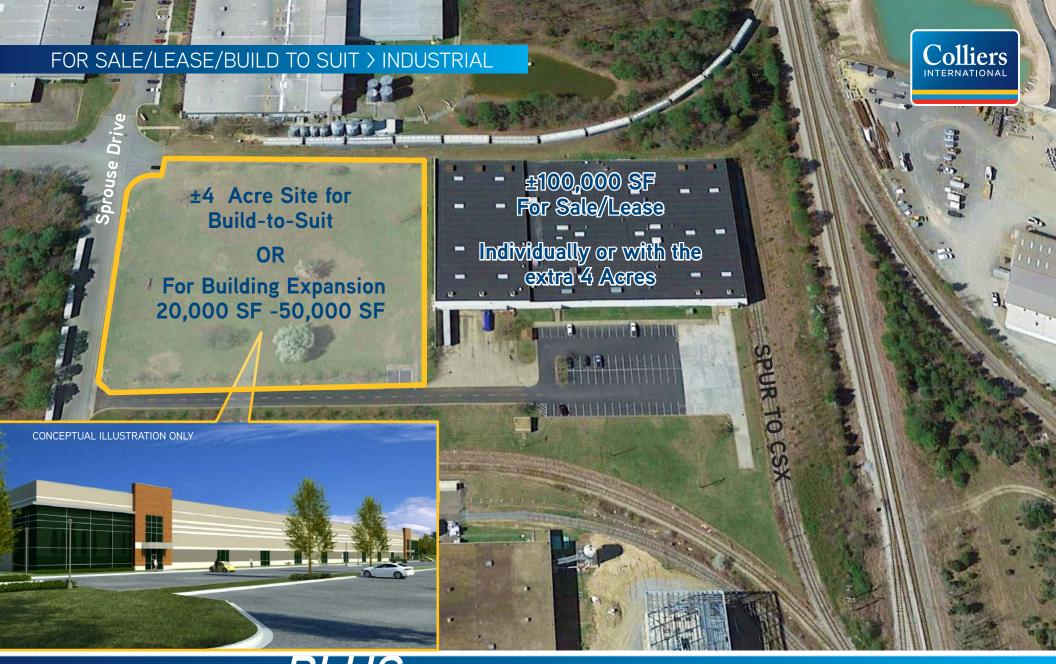

### FOR SALE/LEASE/BUILD TO SUIT > INDUSTRIAL

LEASE: \$45,000/month, NNN (for building)

SALE: \$5,750,000 (for building & surplus land)

| Available Space                  | ±100,000 SF building plus 20,000 SF to 50,000 SF expansion/BTS                                                                                                                    |
|----------------------------------|-----------------------------------------------------------------------------------------------------------------------------------------------------------------------------------|
| Zoning                           | Zoned M-1, light industrial                                                                                                                                                       |
| Acreage                          | 6± acres plus ±4 acre surplus site                                                                                                                                                |
| Topography                       | Flat, cleared                                                                                                                                                                     |
| Utilities                        | Water – 2" dual meters - 130 GPM<br>(total 260 GPM)<br>Sewer – 3 laterals to 15" line in<br>Sprouse (3,500 GPM)                                                                   |
| AAA Municipality                 | Located in the County of Henrico www.henrico.com                                                                                                                                  |
| Interstate Access                | Interstate 895 via Exit 3, 1.3 miles<br>away with no stoplights; 1.7 miles to<br>Richmond International Airport (RIC)<br>Interstate 64 via Exit 197, 4 miles away                 |
| Other Significant Users in Area  | USPS Distribution Center, Lumber Liquidators distribution center, San-J International food manufacturer, Mondelez Global (formerly Kraft/ Nabisco Foods) and Graybar distribution |
| Lease/Build-to-Suit<br>Objective | Owners have significant resources to enable an industrial build-to-suit of most kinds; specifications to suit, flexible terms                                                     |
| Sale/Lease                       | Variety of options to accommodate occupiers of 20,000 - 150,000 SF                                                                                                                |