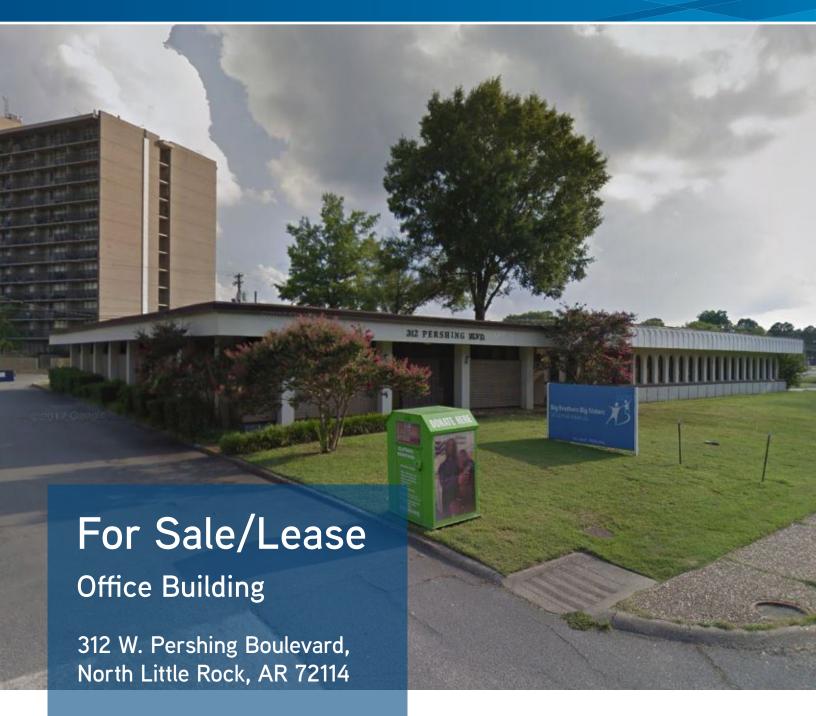

## KEY FEATURES/HIGHLIGHTS

> Building size: 4,896 SF

> Lease rate: \$10.00/SF, NNN

> Sale price: \$352,512

> Zoning: "C-1," Professional Office

> Quick and easy access to I-40 and I-30

> Will subdivide

> Located in a developing neighborhood in North Little Rock

> Traffic count: approximately 9,900 vehicles per day along W. Pershing Boulevard