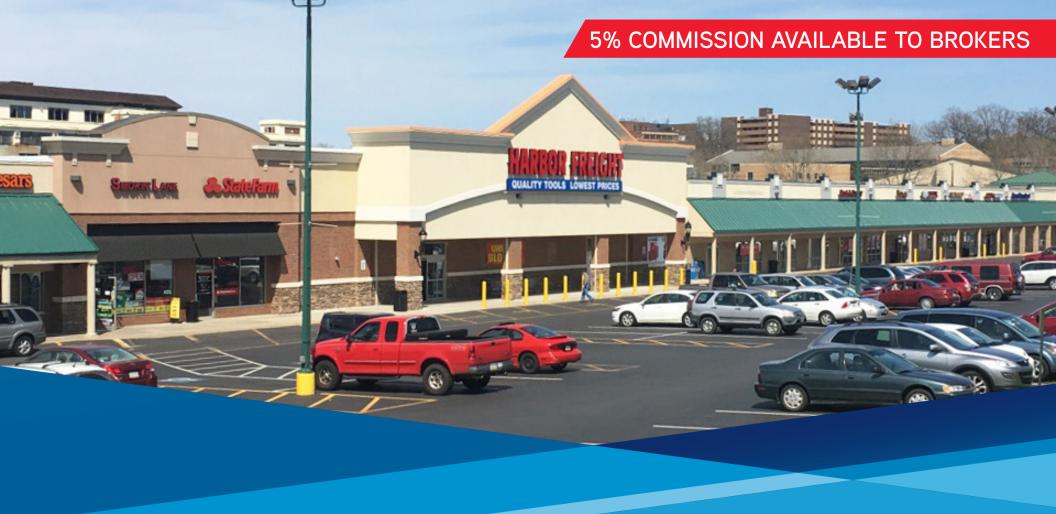

## **AVAILABLE**

# RETAIL SPACE UP TO 6,490 SF

25TH & BUTLER PLAZA 2403 Butler Street, Easton, PA

### **PROPERTY FEATURES**

- > Available space:
  - 2,610 SF retail/office space
  - 3,880 SF medical office space
  - 6,490 SF both spaces can be combined
- Highly visible center located at the lighted 25th and Butler Street intersection
- > Easy access to Route 22, Route 33, and I-78
- Join Harbor Freight Tools, Family Dollar, Arby's, Rent-A-Center, Maytag Laundry, State Farm, Easton Hospital, Cosmo Prof Beauty Supply, Little Caesar's, Primo Hoagies, and many more