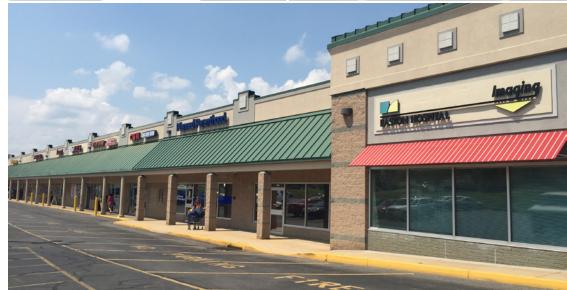

# RETAIL SPACE UP TO 6,490 SF

25TH & BUTLER PLAZA 2403 Butler Street, Easton, PA

### **PROPERTY FEATURES**

- > Available space:
  - 2,610 SF retail/office space
  - 3,880 SF medical office space
  - 6,490 SF both spaces can be combined
- Highly visible center located at the lighted 25th and Butler Street intersection
- > Easy access to Route 22, Route 33, and I-78
- Join Harbor Freight Tools, Family Dollar, Arby's, Rent-A-Center, Maytag Laundry, State Farm, Easton Hospital, Cosmo Prof Beauty Supply, Little Caesar's, Primo Hoagies, and many more