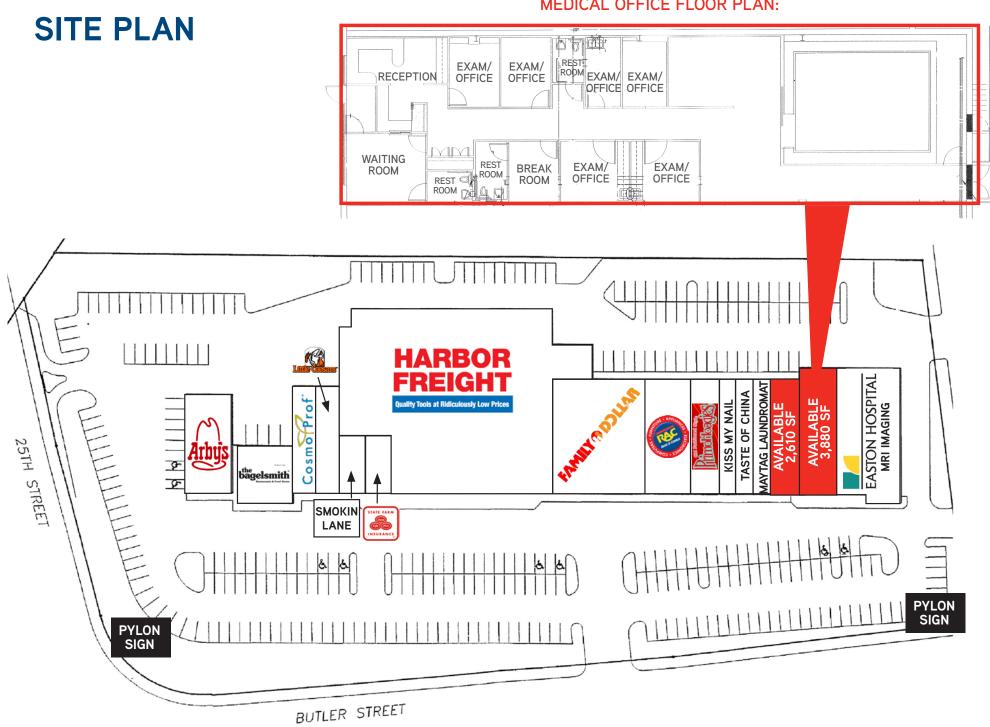

### **PROPERTY FEATURES**

- > Available space:
  - 2,610 SF retail/office space
  - 3,880 SF medical office space
  - 6,490 SF both spaces can be combined
- Highly visible center located at the lighted 25th and Butler Street intersection
- > Easy access to Route 22, Route 33, and I-78
- Join Harbor Freight Tools, Family Dollar, Arby's, Rent-A-Center, Maytag Laundry, State Farm, Easton Hospital, Cosmo Prof Beauty Supply, Little Caesar's, Primo Hoagies, and many more

### MEDICAL OFFICE FLOOR PLAN: