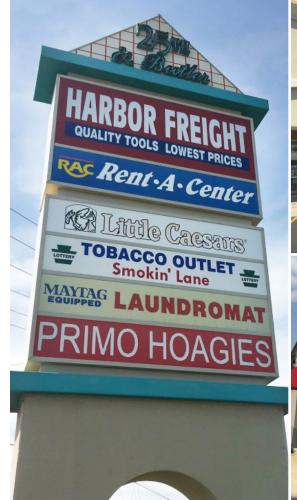

### **PROPERTY FEATURES**

- > Available space:
  - 2,610 SF retail/office space
  - 3,880 SF medical office space
  - 6,490 SF both spaces can be combined
- Highly visible center located at the lighted 25th and Butler Street intersection
- > Easy access to Route 22, Route 33, and I-78
- Join Harbor Freight Tools, Family Dollar, Arby's, Rent-A-Center, Maytag Laundry, State Farm, Easton Hospital, Cosmo Prof Beauty Supply, Little Caesar's, Primo Hoagies, and many more

### SURROUNDING RETAILERS INCLUDE...

The foregoing information was furnished to us by sources which we deem to be reliable, but no warranty or representation is made as to the accuracy thereof. Subject to correction of errors, omissions, change of price, prior sale or withdrawal from market without notice. The aerial image is intended to provide a general outline of the subject property. It is not a survey nor should it be relied upon for purposes of determining property lines or boundaries.