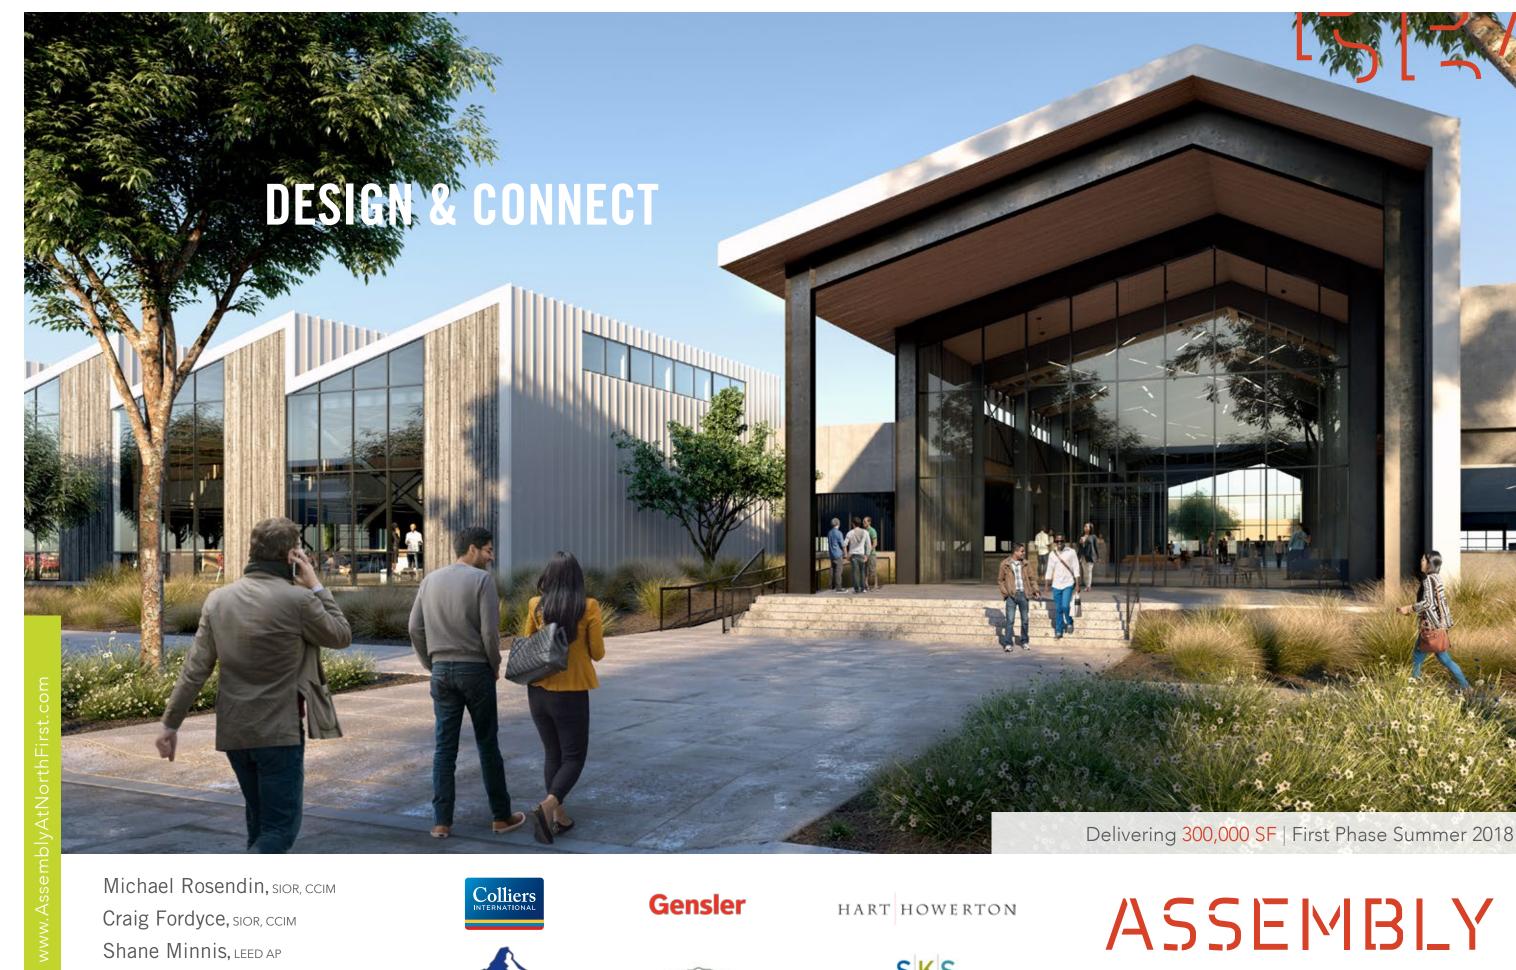

+1 408 282 3800

AT NORTH FIRST

Delivering 500,000 SF in two phases with 1.3M SF of entitlements in place

## **SPACE**

- Leading edge design by Gensler, offering large floor plates, abundant natural light, high ceilings, LEED Gold & Shell
- $\bullet$  With 90k SF to 1.3MM SF+, Assembly will accommodate your growth needs
- Distinctive, signature lobbies and Main Street to feature your corporate identity