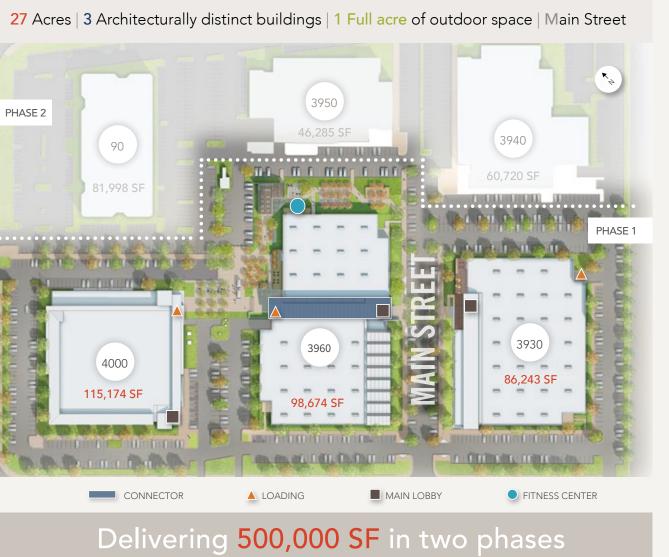

+1 408 282 3800

AT NORTH FIRST

Delivering 500,000 SF in two phases with 1.3M SF of entitlements in place

## **SPACE**

- Leading edge design by Gensler, offering large floor plates, abundant natural light, high ceilings, LEED Gold & Shell
- $\bullet$  With 90k SF to 1.3MM SF+, Assembly will accommodate your growth needs
- Distinctive, signature lobbies and Main Street to feature your corporate identity