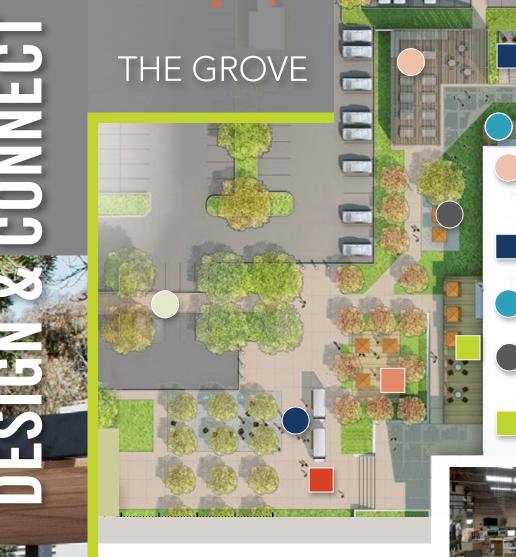

## THE GROVE

- One acre of flexibly programmed amenity space is the backbone of the campus
- 3,000 SF<sup>+</sup> of Indoor/Outdoor fitness center with locker room facilities
- Several outdoor eating and gathering areas featuring BBQ grills, pizza ovens and fire pit