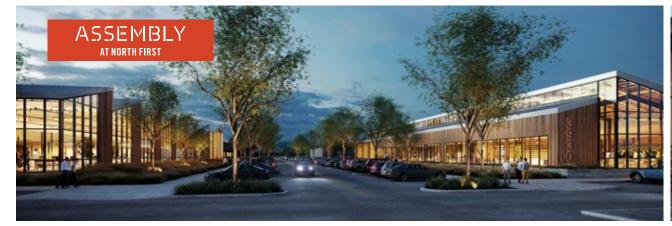

+1 408 282 3800

AT NORTH FIRST

Delivering 500,000 SF in two phases with 1.3M SF of entitlements in place

## **HELOCATION**

- Immediate pedestrian friendly access to premium shopping, dining, living to attract and retain the best workforce
- Proximate to the entire Silicon Valley via immediate 237 East / West access
- 1,000 lineal feet of frontage, directly on North First Street creates high visibility for your corporate identity