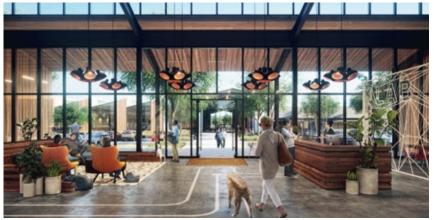

## **SPACE**

- Leading edge design by Gensler, offering large floor plates, abundant natural light, high ceilings, LEED Gold & Shell
- $\bullet$  With 90k SF to 1.3MM SF+, Assembly will accommodate your growth needs
- Distinctive, signature lobbies and Main Street to feature your corporate identity