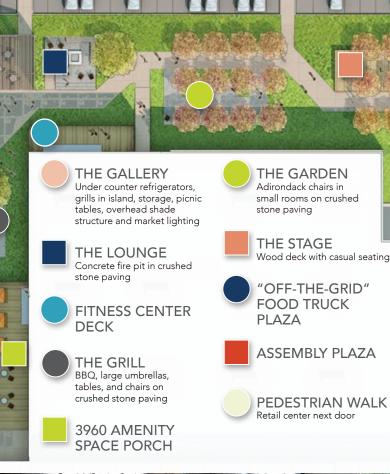

## THE GROVE

- One acre of flexibly programmed amenity space is the backbone of the campus
- 3,000 SF<sup>+</sup> of Indoor/Outdoor fitness center with locker room facilities
- Several outdoor eating and gathering areas featuring BBQ grills, pizza ovens and fire pit