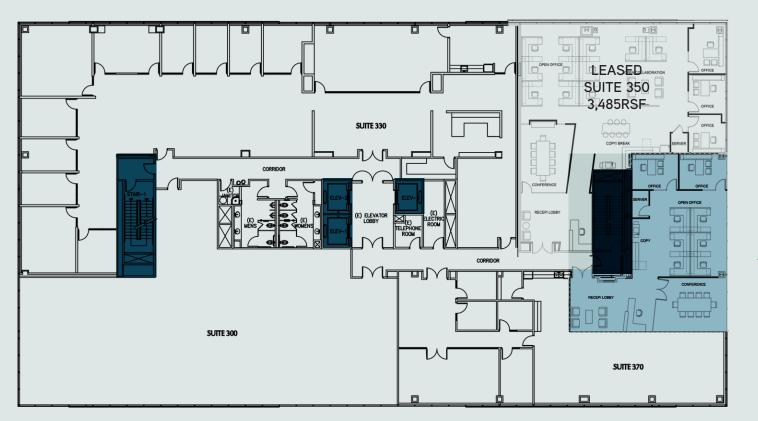

6720 VIA AUSTI PARKWAY, LAS VEGAS, NEVADA THIRD FLOOR

SUITE 360 ±2,120 RSF Available Immediately \$2.50/SF, FSG

For illustration purposes only. Drawing not to scale.

MARNELL CORPORATE CENTER

For more information, please contact: