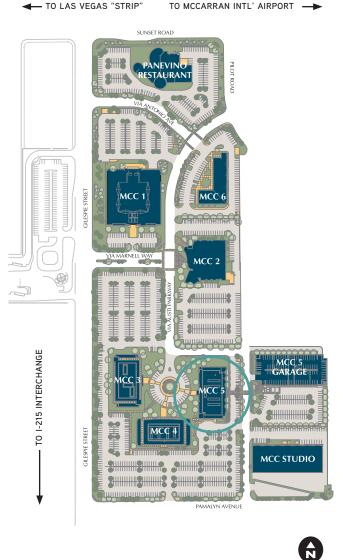

### **PROPERTY FEATURES AND HIGHLIGHTS**

- Premier Airport Submarket location strategically positioned at the intersection of the I-15 and I-215 Interstates
- Innovative design and superior construction within a cutting edge "Class A" office environment
- High speed data infrastructure
- Great exposure and visibility
- On campus amenities: Homewood Suites, Panevino Ristorante and Gourmet Deli
- On-site management services
- Upscale interior lobbies and common areas
- Close proximity to Las Vegas "Strip", McCarran
  International Airport and Town Square shopping
- Scenic views of the city and surrounding mountains