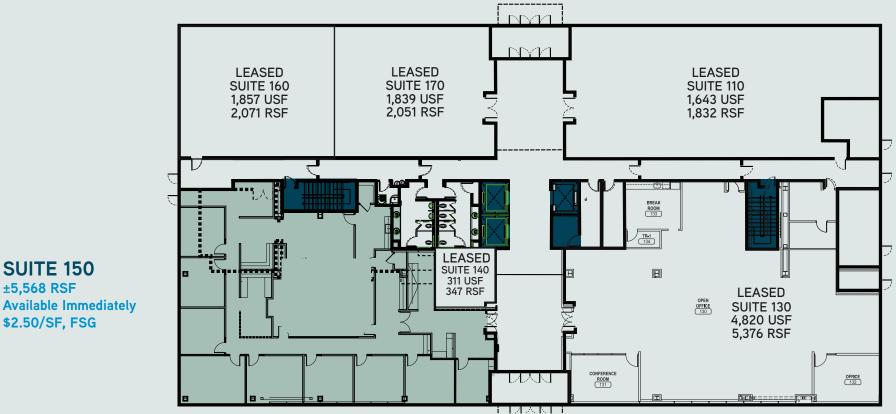

# MARNELL CORPORATE CENTER

6720 VIA AUSTI PARKWAY, LAS VEGAS, NEVADA **FIRST FLOOR** 

±5,568 RSF **Available Immediately** \$2.50/SF, FSG

For illustration purposes only. Drawing not to scale.

For more information, please contact: