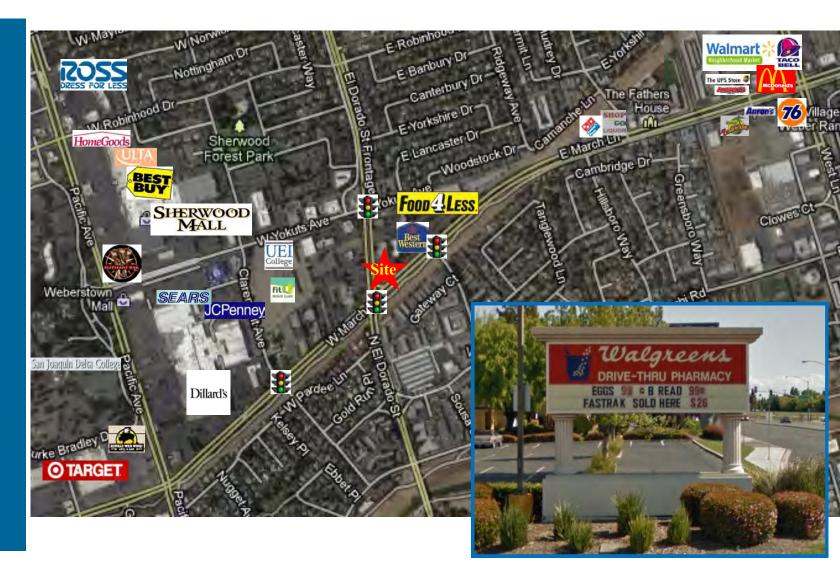

# Now Leasing - Walgreens Building 29 E. MARCH LANE • STOCKTON, CA

- Lease Rate: All reasonable offers will be considered
- Building Size: 13,905ft
- 1.6 Acre Lot
- In-Fill Site
- High Traffic Intersection
- Excellent Visibility
- Monument Signage
- Easy Access

# Now Leasing - Walgreens Building 29 E. MARCH LANE • STOCKTON, CA

Combined Traffic Counts

March Lane

36,200 ADT

**El Dorado Street** 

25,100 ADT

Source: 2015 City of Stockton Traffic Dept.