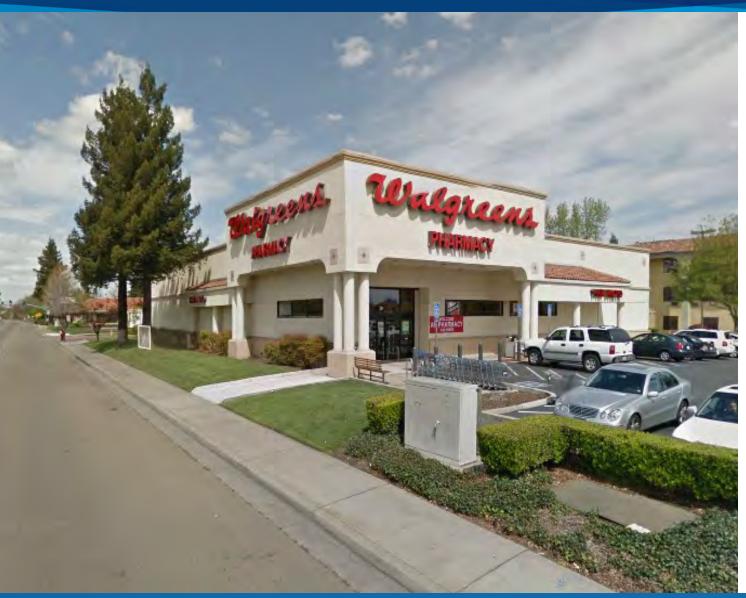

# Now Leasing - Walgreens Building 29 E. MARCH LANE • STOCKTON, CA

- Lease Rate: All reasonable offers will be considered
- Building Size: 13,905ft
- 1.6 Acre Lot
- In-Fill Site
- High Traffic Intersection
- Excellent Visibility
- Monument Signage
- Easy Access