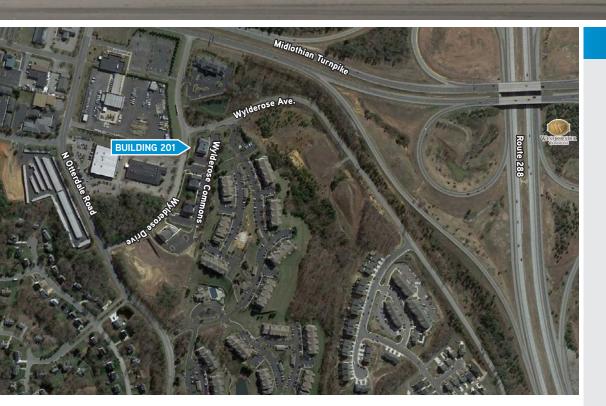

## Salisbury Park

201 Wylderose Commons | Midlothian, VA 23113

Accelerating success.

- > Suite 102 1,745 SF
- > Two exterior entrances
- > On-site management
- > 5 spaces per 1,000 SF parking
- > Access to common area patio
- > 1/4 mile from Route 288
- > \$18.50/SF, Full Service