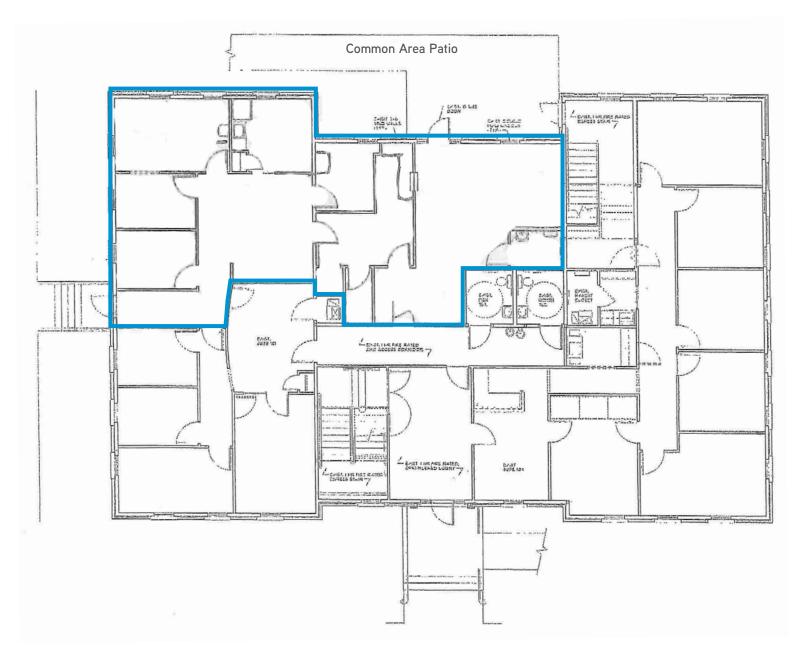

Accelerating success.

- > Suite 102 1,745 SF
- > Two exterior entrances
- > On-site management
- > 5 spaces per 1,000 SF parking
- > Access to common area patio
- > 1/4 mile from Route 288
- > \$18.50/SF, Full Service