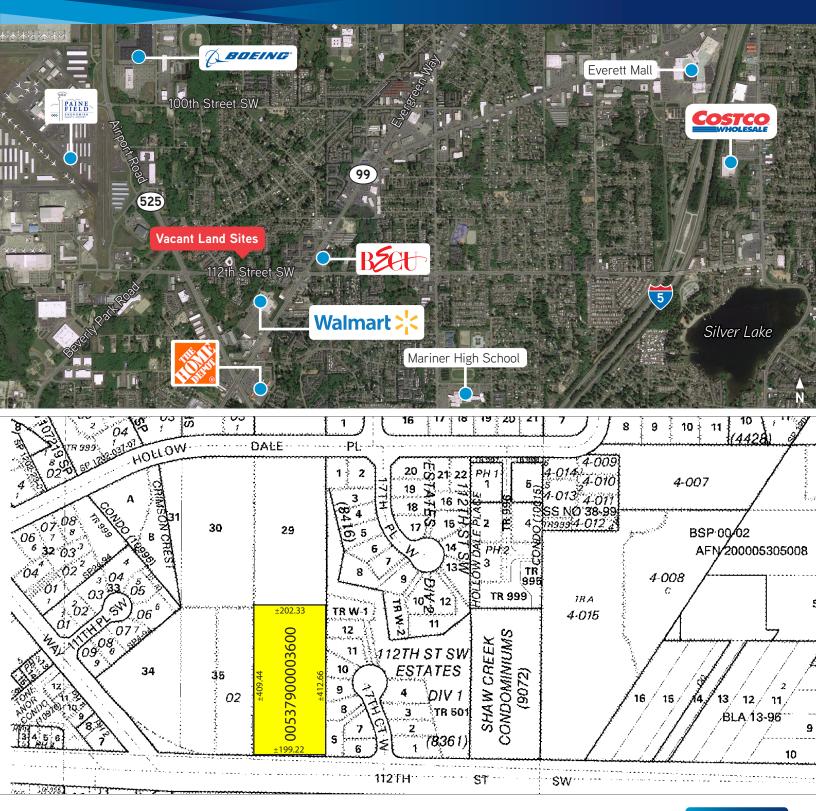

## **Owner Financing Available**

Hollow Dale Place

112th Street SW

#### **Property Features:**

- > Zoning: R3 (Multifamily Medium Density)
  - 1 unit per 1,500 SF
  - Double for senior housing projects
- > Parcel #: 00537900003600
- > Total size: ±81,893 SF (1.88 acres)
- > Unentitled land; great site for single family, multi-family or senior housing
- > Great access to major arterials and local retailers
- > Price reduced: \$1,025,000
- > Creative owner financing options available