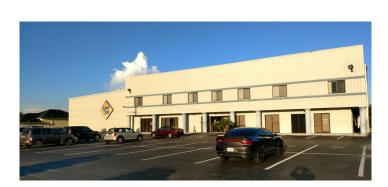

#### 100% Leased | Industrial Office Warehouse

> Address: 12355 SW County Road 769 (Kings Highway)

> **Land Size:** 3.20± (139,392 Square Feet)

> Building Size: 55,310 Square Feet

> Building Use: 44,310 Distribution Warehouse (80.1%)

11,000 Professional Office (19.9%)

> Years Built: 1990-1991; Renovated in 2004-2005

Construction: SteelCeiling Height: 28 FeetColumn Spacing: 25 Feet

> Bays: 5 Dock High Wells

5 Delivery Truck Docks

1 At Grade

**Power:** 2-Phase and 3-Phase

> Utilities: DeSoto County|Arcadia Utilities; FPL
 > Fire Protection: 100% Sprinklered (New 2010)
 > Frontage: County Road 769 (Kings Highway)

> Access: 1.2 Miles to Interstate 75 (Exit 170 - CR 769)

> **Zoning:** CG (Commercial General)

> Parcel ID: 32-39-23-0222-0990-0010 (DeSoto County)

> Occupancy: 100%

Asking Price: \$4,200,000
Asking Price: \$3,885,000

FRED KOLB, MBA, CCIM
Director, Industrial & Land Services
239 985 8081
fred.kolb@colliers.com