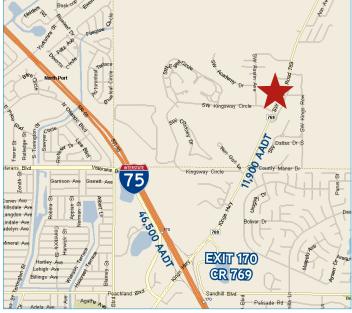

**Power:** 2-Phase and 3-Phase

> Utilities: DeSoto County|Arcadia Utilities; FPL
 > Fire Protection: 100% Sprinklered (New 2010)
 > Frontage: County Road 769 (Kings Highway)

> Access: 1.2 Miles to Interstate 75 (Exit 170 - CR 769)

## Centrally Located to Major Cities, Airports and Ports of Entry

Lake Suzy is an unincorporated community in the middle of Southwest Florida's gulf coast located 1.2 miles from exit 170 on Interstate 75. This centralized location is easily accessible to major cities, airports and ports of entry.