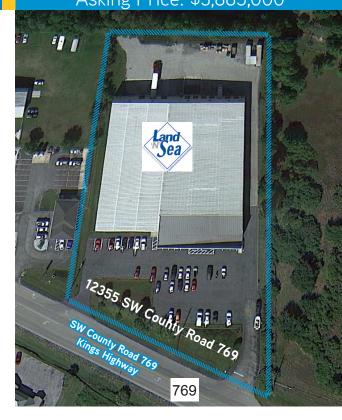

#### 100% Leased | Industrial Office Warehouse

> Address: 12355 SW County Road 769 (Kings Highway)

> **Land Size:** 3.20± (139,392 Square Feet)

> Building Size: 55,310 Square Feet

> Building Use: 44,310 Distribution Warehouse (80.1%)

> **Zoning:** CG (Commercial General)

> Parcel ID: 32-39-23-0222-0990-0010 (DeSoto County)

> Occupancy: 100%

Asking Price: \$4,200,000
Asking Price: \$3,885,000

FRED KOLB, MBA, CCIM
Director, Industrial & Land Services
239 985 8081
fred.kolb@colliers.com