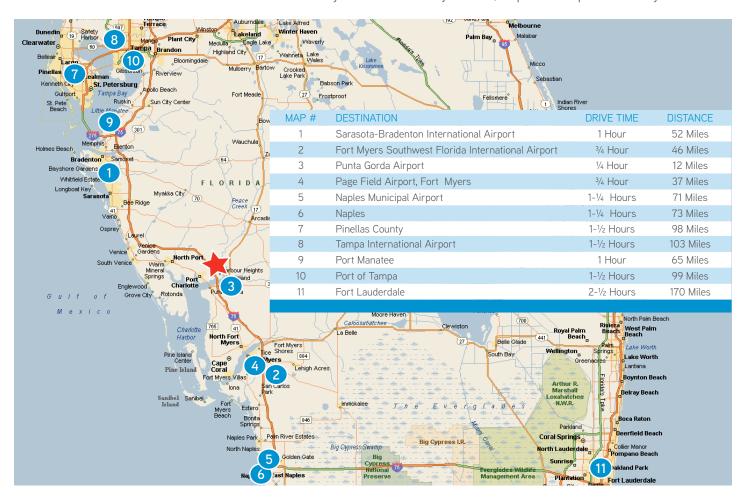

## Centrally Located to Major Cities, Airports and Ports of Entry

Lake Suzy is an unincorporated community in the middle of Southwest Florida's gulf coast located 1.2 miles from exit 170 on Interstate 75. This centralized location is easily accessible to major cities, airports and ports of entry.