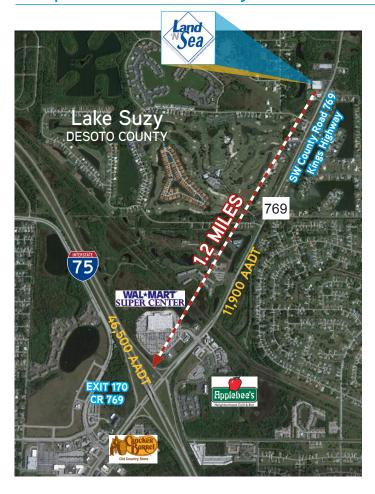

## Centrally Located to Major Cities, Airports and Ports of Entry

Lake Suzy is an unincorporated community in the middle of Southwest Florida's gulf coast located 1.2 miles from exit 170 on Interstate 75. This centralized location is easily accessible to major cities, airports and ports of entry.

**Power:** 2-Phase and 3-Phase

> Utilities: DeSoto County|Arcadia Utilities; FPL
 > Fire Protection: 100% Sprinklered (New 2010)
 > Frontage: County Road 769 (Kings Highway)

> Access: 1.2 Miles to Interstate 75 (Exit 170 - CR 769)