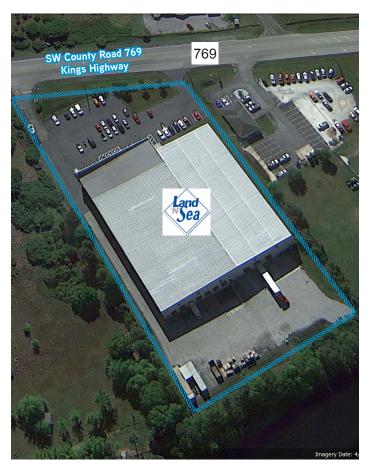

#### 100% Leased | Industrial Office Warehouse

> Address: 12355 SW County Road 769 (Kings Highway)

> **Land Size:** 3.20± (139,392 Square Feet)

> Building Size: 55,310 Square Feet

> Building Use: 44,310 Distribution Warehouse (80.1%)

**Power:** 2-Phase and 3-Phase

> Utilities: DeSoto County|Arcadia Utilities; FPL
 > Fire Protection: 100% Sprinklered (New 2010)
 > Frontage: County Road 769 (Kings Highway)

> Access: 1.2 Miles to Interstate 75 (Exit 170 - CR 769)