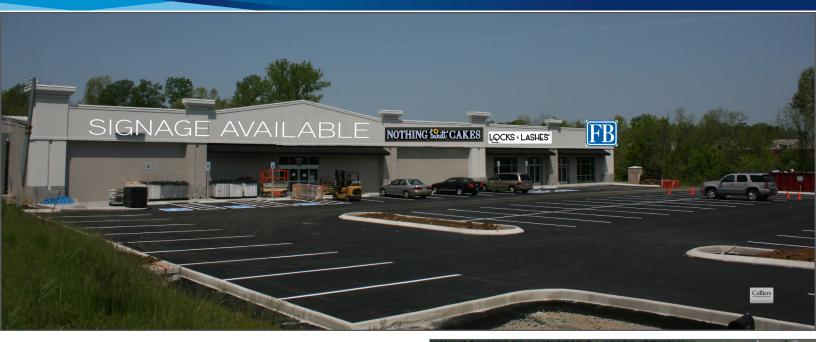

## Creekside Plaza

4110 N MT. JULIET ROAD, MT. JULIET, TN 37122

## Highlights

Endcap Restaurant Space Available

- > Existing grease trap and outdoor patio approval
- > 10,000 SF, clear span (divisible)
- > 20,000 SF strip center on 3 Acres
- > Adjacent to Kroger center
- > 1/4 Mile from Highway 70 and Publix center
- > Traffic Count: 30,000+ VPD
- > Ample parking in front and rear