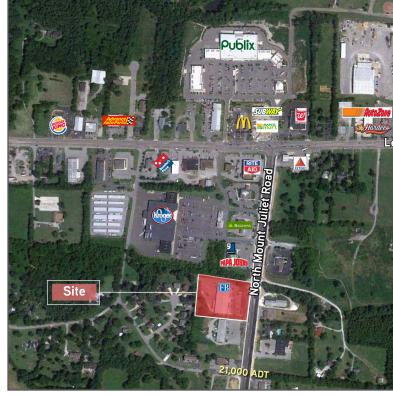

## Creekside Plaza

4110 N MT. JULIET ROAD, MT. JULIET, TN 37122

## Highlights

Endcap Restaurant Space Available

- > Existing grease trap and outdoor patio approval
- > 10,000 SF, clear span (divisible)
- > 20,000 SF strip center on 3 Acres
- > Adjacent to Kroger center
- > 1/4 Mile from Highway 70 and Publix center
- > Traffic Count: 30,000+ VPD
- > Ample parking in front and rear