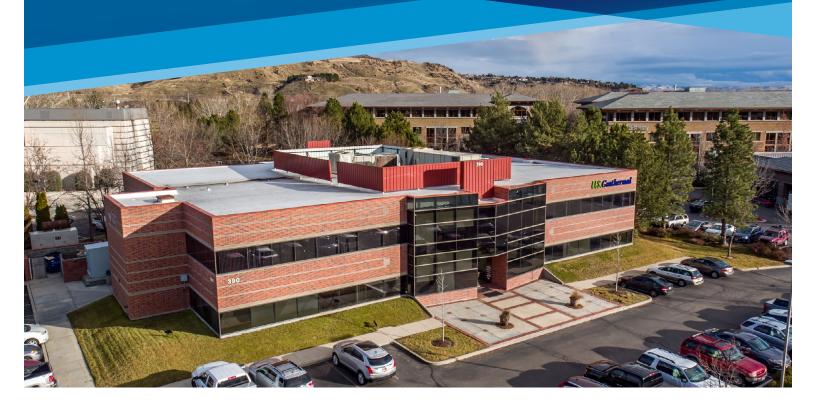

390 E PARKCENTER BLVD | BOISE, ID

### **PROPERTY INFORMATION**

| Building Size: | 25,400 SF     |
|----------------|---------------|
| Land Size:     | 1.4 Acres     |
| Parking:       | Ample on-site |
| Zoning:        | L-OD          |
| Lease Type:    | FSEJ          |

### HIGHLIGHTS

FOR

LEASE

- Class A office space »
- Ideal location close to the Boise River and Greenbelt
- Fiber to building »
- Free on-site parking »
- On-site locker rooms with showers