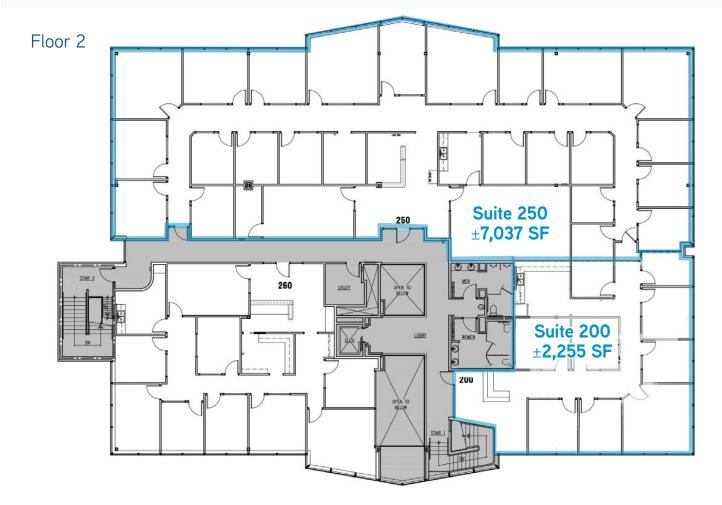

### SPACE AVAILABLE

| Suite | Size      | Rate        |                                                                            |
|-------|-----------|-------------|----------------------------------------------------------------------------|
| 125   | ±955 SF   | \$18.00 psf | 1 <sup>st</sup> floor suites can be<br>– combined for ±2,576 –<br>5,693 SF |
| 140   | ±3,117 SF | \$18.00 psf |                                                                            |
| 150   | ±1,621 SF | \$18.00 psf |                                                                            |
| 200   | ±2,255 SF | \$18.00 psf | 2 <sup>nd</sup> floor suites can be<br>– combined for ±9,292               |
| 250*  | ±7,037 SF | \$18.00 psf | SF                                                                         |