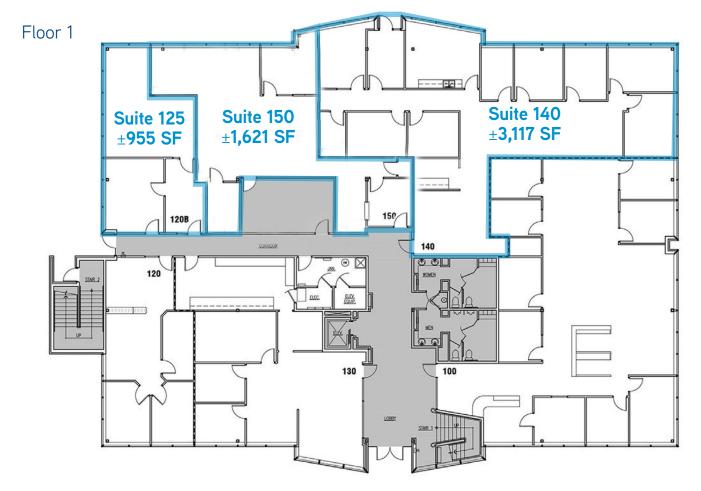

### SPACE AVAILABLE

| Suite | Size      | Rate        |                                                                            |
|-------|-----------|-------------|----------------------------------------------------------------------------|
| 125   | ±955 SF   | \$18.00 psf | 1 <sup>st</sup> floor suites can be<br>– combined for ±2,576 –<br>5,693 SF |
| 140   | ±3,117 SF | \$18.00 psf |                                                                            |
| 150   | ±1,621 SF | \$18.00 psf |                                                                            |
| 200   | ±2,255 SF | \$18.00 psf | 2 <sup>nd</sup> floor suites can be<br>– combined for ±9,292               |
| 250*  | ±7,037 SF | \$18.00 psf | SF                                                                         |