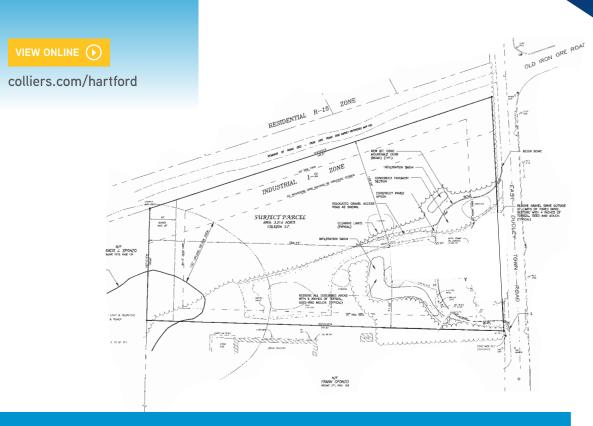

## 13 East Dudley Town Road | Bloomfield, CT

13 East Dudley Town Road is a 3.21 acre site in Bloomfield, Connecticut, just 20 minutes from Bradley International Airport. This level lot is being sold asis at a competitive price. The owner will entertain offers; the owner wants to move this property.

#### **FEATURES**

- 3.21 acres
- Industrial zoning
- Level lot

- Sold as-is; priced to sell
- Owner will entertain offers
- 355' frontage