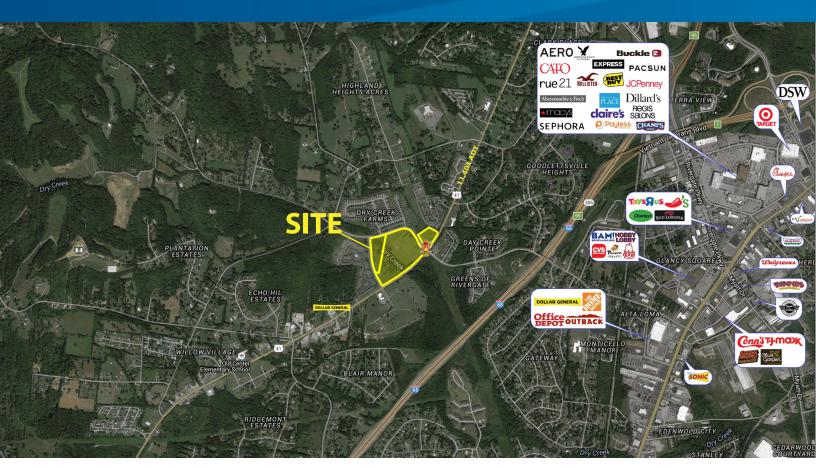

#### Site Information

- > 3 Parcels consisting of ±27.44 AC
- > Over 1,700 SF frontage on Dickerson Road
- Located at a signalized corner with 2 Parcels bordered on all sides by roads
- > Detention pond in place

#### Demographics (2017)

|                   | 1 MILE            | 3 MILE   | 5 MILE   |
|-------------------|-------------------|----------|----------|
| Population        | 5,626             | 35,185   | 87,358   |
| Households        | 2,367             | 15,196   | 37,024   |
| Average HH Income | \$61,338          | \$56,583 | \$58,001 |
| Traffic           | 11,404 VPD (2015) |          |          |