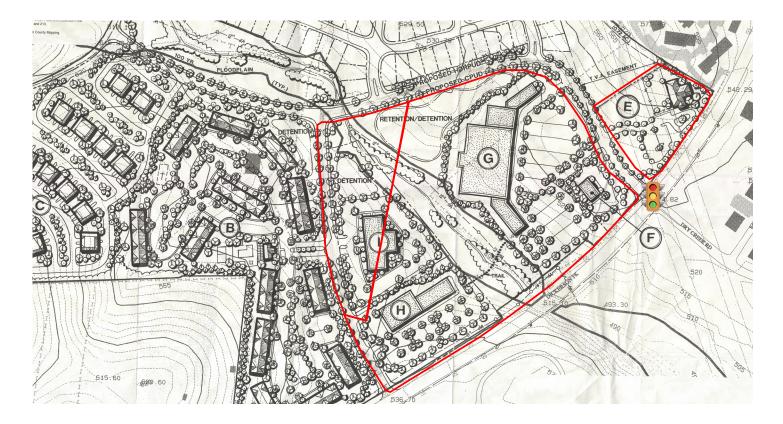

-------|----------|----------|
| Population        | 5,626             | 35,185   | 87,358   |
| Households        | 2,367             | 15,196   | 37,024   |
| Average HH Income | \$61,338          | \$56,583 | \$58,001 |
| Traffic           | 11,404 VPD (2015) |          |          |

The information contained herein has been given to us by the owner of the property or other sources we deem reliable. We have no reason to doubt its accuracy, but we do not guarantee it. All information should be verified prior to purchase or lease.

AGENT: STEPHANIE CRAVEN DIR: 615 850 2779 NASHVILLE, TN stephanie.craven@colliers.com COLLIERS INTERNATIONAL 615 3rd Avenue South, Suite 500 Nashville, TN 37210 615 850 2700 www.colliers.com

### Preliminary Plan



15 Dry Creek Road, Goodlettsville, TN 37072



# Location Map



AGENT: STEPHANIE CRAVEN DIR: 615 850 2779 NASHVILLE, TN stephanie.craven@colliers.com COLLIERS INTERNATIONAL 615 3rd Avenue South, Suite 500 Nashville, TN 37210 615 850 2700 www.colliers.com